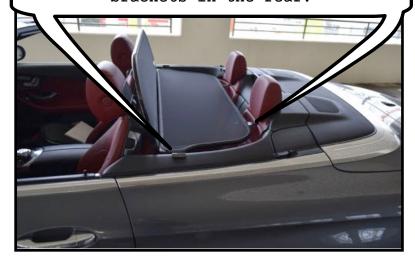

Start by lowering your top and titling the front seats forward.

Your wind deflector fits in the backseat of your Mercedes. It attaches to your Mercedes using 4 brackets and 2 straps.

There is two front brackets and two brackets in the rear.

The Rear brackets slide into the slot on in the rear seat. This Slot is located where the rear seat folds down to allow access to the Trunk.

Below the rear head rests

Start by turning both rear brackets out and tighten the thumb screw.

Next lower the wind deflector in the rear seat area. Slide the rear brackets into the slot in the rear seat.

The Front brackets sit on the rear trim panels. The brackets are coated in Plastisol. Which is a soft Vinyl that will not mark the trim panel