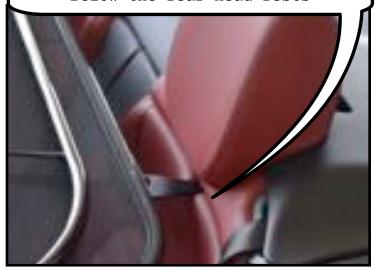

Next attach the two straps that hold the wind deflector in place. These straps attach to the anchor system in the rear seats.

Look for the tabs that has an image of a baby seat and say "ISOFIX". The snap hooks attach to the anchor system behind this Tab

Slide the black hook facing down into the slot. Then pull back on the strap. The hook will lock into place. Then attach the strap to the bottom of the wind deflector and pull the strap so it is Tight.