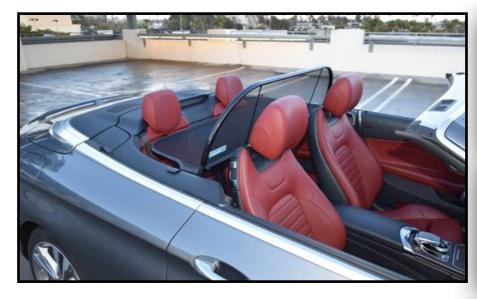

## Mercedes E-Class 2018 to 2023 Mercedes C Class 2016 to 2022 Love The Drive Wind Deflector Install Guide

- \* You can raise and lower your convertible top with the wind deflector installed.
- \* Your wind deflector will fit in the trunk when the top it up.

Start by lowering your top and titling the front seats forward.

Your wind deflector fits in the backseat of your Mercedes. It attaches to your Mercedes using 4 brackets and 2 straps.

There is two front brackets and two brackets in the rear.