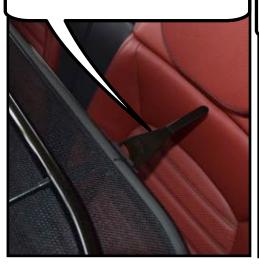

The Rear brackets slide into the slot on in the rear seat. This Slot is located where the rear seat folds down to allow access to the Trunk.

Below the rear head rests

Start by turning both rear brackets out and tighten the thumb screw.

Next lower the wind deflector in the rear seat area. Slide the rear brackets into the slot in the rear seat.

The Front brackets sit on the rear trim panels. The brackets are coated in Plastisol. Which is a soft Vinyl that will not mark the trim panel