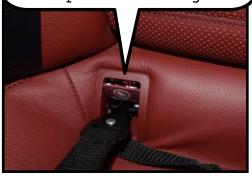

Next attach the two straps that hold the wind deflector in place. These straps attach to the anchor system in the rear seats.

Look for the tabs that has an image of a baby seat and say "ISOFIX". The snap hooks attach to the anchor system behind this Tab