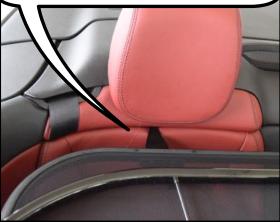

The Rear brackets slide into the slot on in the rear seat. This Slot is located where the rear seat folds down to allow access to the Trunk.

Below the rear head rests

Start by turning both rear brackets out and tighten the thumb screw.