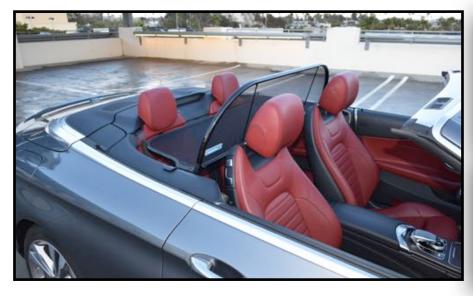

## Mercedes C-Class 2016 to 2022 C 300, C 400, C 63 AMG Wind Deflector Install Guide Design by Love The Drive

- \* You can raise and lower your convertible top with the wind deflector installed.
- \* Your wind deflector will fit in the trunk when the top it up.

Start by lowering your top and titling the front seats forward.

Your wind deflector fits in the backseat of your Mercedes. It attaches to your Mercedes using 4 brackets and 2 straps.

There is two front brackets and two brackets in the rear.