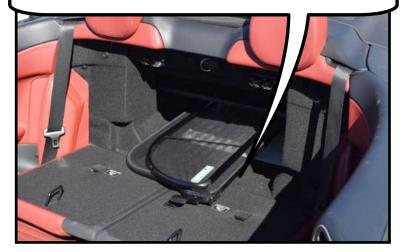

Next lower the wind deflector in the rear seat area. Slide the rear brackets into the slot in the rear seat.

The Front brackets sit on the rear trim panels. The brackets are coated in Plastisol. Which is a soft Vinyl that will not mark the trim panel

Next attach the two straps that hold the wind deflector in place. These straps attach to the anchor system in the rear seats.

Look for the tabs that has an image of a baby seat and say "ISOFIX". The snap hooks attach to the anchor system behind this Tab

Slide the black hook facing down into the slot. Then pull back on the strap. The hook will lock into place. Then attach the strap to the bottom of the wind deflector and pull the strap so it is Tight.