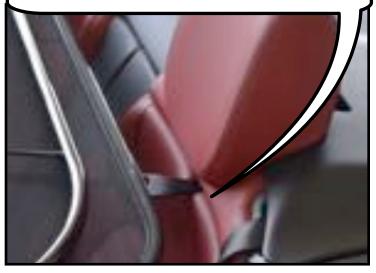

Next attach the two straps that hold the wind deflector in place. These straps attach to the anchor system in the rear seats.

Look for the tabs that has an image of a baby seat and say "ISOFIX". The snap hooks attach to the anchor system behind this Tab