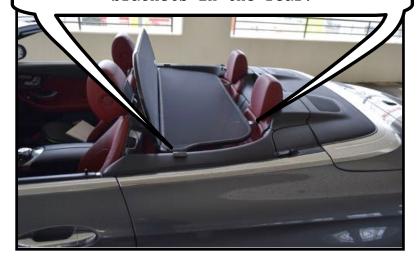

The Rear brackets slide into the slot on in the rear seat. This Slot is located where the rear seat folds down to allow access to the Trunk.

Below the rear head rests

Start by turning both rear brackets out and tighten the thumb screw.

Next lower the wind deflector in the rear seat area. Slide the rear brackets into the slot in the rear seat.

The Front brackets sit on the rear trim panels. The brackets are coated in Plastisol. Which is a soft Vinyl that will not mark the trim panel