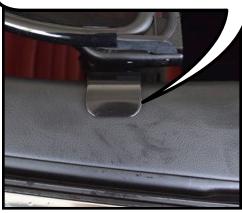

Next lower the wind deflector in the rear seat area. Slide the rear brackets into the slot in the rear seat.

The Front brackets sit on the rear trim panels. The brackets are coated in Plastisol. Which is a soft Vinyl that will not mark the trim panel