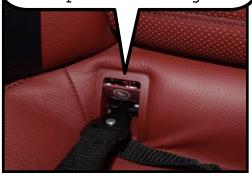

Next attach the two straps that hold the wind deflector in place. These straps attach to the anchor system in the rear seats.

Look for the tabs that has an image of a baby seat and say "ISOFIX". The snap hooks attach to the anchor system behind this Tab

Slide the black hook facing down into the slot. Then pull back on the strap. The hook will lock into place. Then attach the strap to the bottom of the wind deflector and pull the strap so it is Tight.