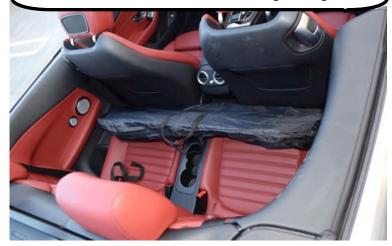

Start by lowering your top and titling the front seats forward.

Your wind deflector fits in the backseat of your Mercedes. It attaches to your Mercedes using 4 brackets and 2 straps.

There is two front brackets and two brackets in the rear.

The Rear brackets slide into the slot on in the rear seat. This Slot is located where the rear seat folds down to allow access to the Trunk.

Below the rear head rests

Start by turning both rear brackets out and tighten the thumb screw.

Next lower the wind deflector in the rear seat area. Slide the rear brackets into the slot in the rear seat.

The Front brackets sit on the rear trim panels. The brackets are coated in Plastisol. Which is a soft Vinyl that will not mark the trim panel