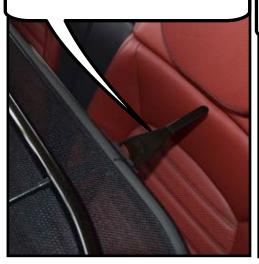

Next attach the two straps that hold the wind deflector in place. These straps attach to the anchor system in the rear seats.

Look for the tabs that has an image of a baby seat and say "ISOFIX". The snap hooks attach to the anchor system behind this Tab

Slide the black hook facing down into the slot. Then pull back on the strap. The hook will lock into place. Then attach the strap to the bottom of the wind deflector and pull the strap so it is Tight.