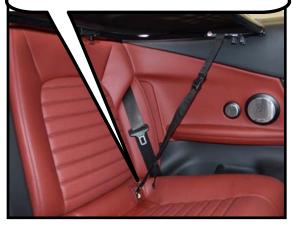

Next attach the two straps that hold the wind deflector in place. These straps attach to the anchor system in the rear seats.

Look for the tabs that has an image of a baby seat and say "ISOFIX". The snap hooks attach to the anchor system behind this Tab

Slide the black hook facing down into the slot. Then pull back on the strap. The hook will lock into place. Then attach the strap to the bottom of the wind deflector and pull the strap so it is Tight.