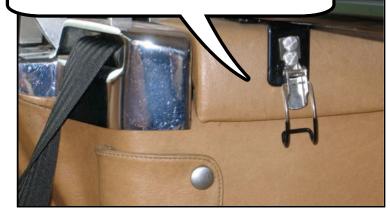

**Step 2:** Make sure that the back brackets are touching the back of the lid. The brackets and latches are coated in a soft plastic so they will not mark or scratch the leather.

The front latches are located on either side of the wind deflector and latch onto the bottom of the convertible top lid.

**Step 3:** Make sure that the latch is under the lid and then push up. It is recommended that you hook the latches at the same time.

**Step 4:** Lift the wind deflector up and you are now ready to LOVE THE DRIVE!