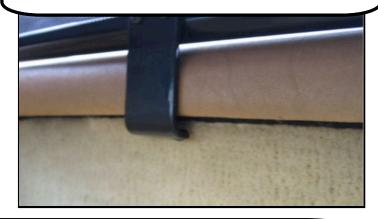

**Step 2:** Make sure that the back brackets are touching the back of the lid. The brackets and latches are coated in a soft plastic so they will not mark or scratch the leather.

The front latches are located on either side of the wind deflector and latch onto the bottom of the convertible top lid.