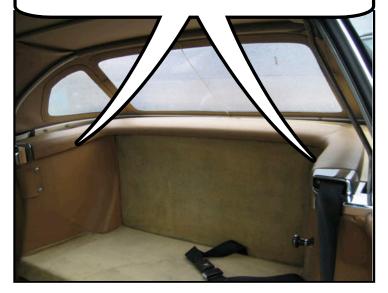

**Step 1:** Start by placing the wind deflector into the area behind the front seats, on top of the lid. Make sure that it is sitting straight.

The wind deflector is held in place by two latches on each side and two brackets in the back.

**Step 2:** Make sure that the back brackets are touching the back of the lid. The brackets and latches are coated in a soft plastic so they will not mark or scratch the leather.

The front latches are located on either side of the wind deflector and latch onto the bottom of the convertible top lid.