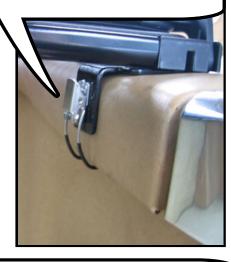

**Step 2:** Make sure that the back brackets are touching the back of the lid. The brackets and latches are coated in a soft plastic so they will not mark or scratch the leather.

The front latches are located on either side of the wind deflector and latch onto the bottom of the convertible top lid.