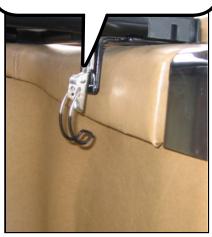

**Step 2:** Make sure that the back brackets are touching the back of the lid. The brackets and latches are coated in a soft plastic so they will not mark or scratch the leather.

The front latches are located on either side of the wind deflector and latch onto the bottom of the convertible top lid.

**Step 3:** Make sure that the latch is under the lid and then push up. It is recommended that you hook the latches at the same time.

**Step 4:** Lift the wind deflector up and you are now ready to LOVE THE DRIVE!