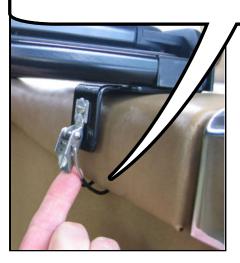

**Step 3:** Make sure that the latch is under the lid and then push up. It is recommended that you hook the latches at the same time.

**Step 4:** Lift the wind deflector up and you are now ready to LOVE THE DRIVE!