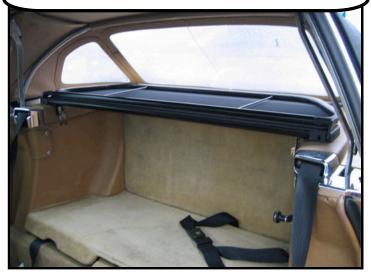

**Step 1:** Start by placing the wind deflector into the area behind the front seats, on top of the lid. Make sure that it is sitting straight.

The wind deflector is held in place by two latches on each side and two brackets in the back.

**Step 2:** Make sure that the back brackets are touching the back of the lid. The brackets and latches are coated in a soft plastic so they will not mark or scratch the leather.

The front latches are located on either side of the wind deflector and latch onto the bottom of the convertible top lid.