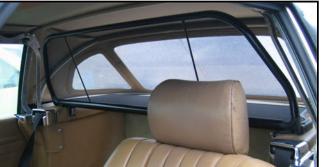

**Step 1:** Start by placing the wind deflector into the area behind the front seats, on top of the lid. Make sure that it is sitting straight.

The wind deflector is held in place by two latches on each side and two brackets in the back.

**Step 2:** Make sure that the back brackets are touching the back of the lid. The brackets and latches are coated in a soft plastic so they will not mark or scratch the leather.

The front latches are located on either side of the wind deflector and latch onto the bottom of the convertible top lid.

**Step 3:** Make sure that the latch is under the lid and then push up. It is recommended that you hook the latches at the same time.

**Step 4:** Lift the wind deflector up and you are now ready to LOVE THE DRIVE!