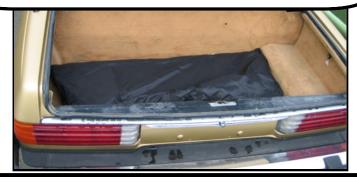

If you would like to remove your wind deflector we recommend that it be stored in the bag provided. It can then be placed in the trunk.

If you have any questions or comments please call 604-628-7529 or email information@lovethedrive.com www.lovethedrive.com