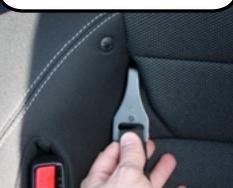

Your wind deflector is held in place using four brackets and four straps. Your wind deflector can be left in place with the top up or down.

The front brackets slide into the seat belt slots in the rear trim panel. All the brackets are coated in a soft vinyl so it will not mark your Mustang