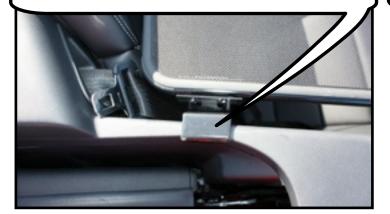

Your wind deflector is held in place using four brackets and four straps. Your wind deflector can be left in place with the top up or down.

The front brackets slide into the seat belt slots in the rear trim panel. All the brackets are coated in a soft vinyl so it will not mark your Mustang

The rear brackets sit on the trim panel in your back seat. The brackets are designed to be used with your boot cover if you choose to.

Start by lowering your top. Then lower the wind deflector into the rear seat area. Slide the front brackets into the seat belt slots and let the rear bracket sit on the trim panel.