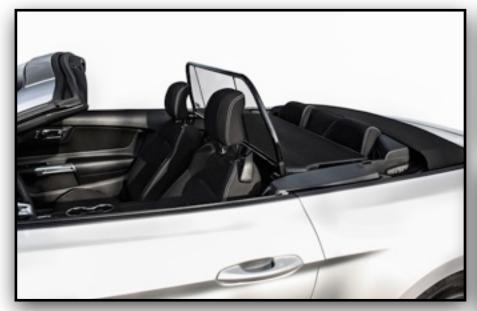

## Love The Drive Wind Deflector Install Guide

This wind deflector is designed to fit in a 2015 to 2022 Mustang convertible. No modifications to your convertible are needed. The wind deflector is designed to go in and out of your convertible in under 30 seconds. The wind deflector can stay in your convertible with the top up or down.

Your wind deflector is held in place using four brackets and four straps. Your wind deflector can be left in place with the top up or down.

The front brackets slide into the seat belt slots in the rear trim panel. All the brackets are coated in a soft vinyl so it will not mark your Mustang

The rear brackets sit on the trim panel in your back seat. The brackets are designed to be used with your boot cover if you choose to.

Start by lowering your top. Then lower the wind deflector into the rear seat area. Slide the front brackets into the seat belt slots and let the rear bracket sit on the trim panel.