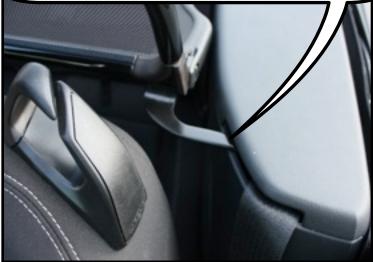

The silver hook straps hook into the cutout on the bottom of the trim panel and then buckle into the bottom of the wind deflector.

The front brackets have thumb screws to allow the front brackets to turn down for shipping and storing in the trunk.

To store the wind deflector in the trunk remove the thumb screws from the front brackets, then turn the bracket down and store in the storage bag.

If you have any questions or comments please call 1-855-457-5683 or email information@lovethedrive.com at www.lovethedrive.com