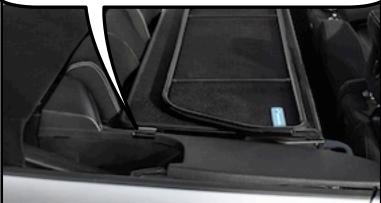

The rear brackets sit on the trim panel in your back seat. The brackets are designed to be used with your boot cover if you choose to.

Start by lowering your top. Then lower the wind deflector into the rear seat area. Slide the front brackets into the seat belt slots and let the rear bracket sit on the trim panel.