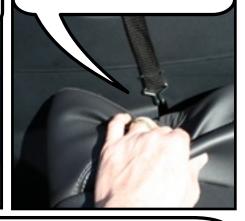

There are 4 straps that hold your wind deflector down. Two use the child anchor system and two attached to the bottom of the trim panel

The black snap hook straps slide into the holes in the rear seats. They will lock into the child anchor system. Then buckle to the strap into the wind deflector.

The silver hook straps hook into the cutout on the bottom of the trim panel and then buckle into the bottom of the wind deflector.

The front brackets have thumb screws to allow the front brackets to turn down for shipping and storing in the trunk.