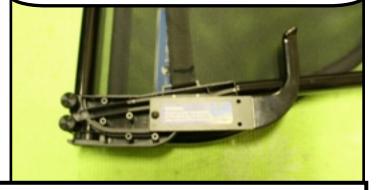

Your wind deflector is held in place using four brackets and four straps. Your wind deflector can be left in place with the top up or down.

The front brackets slide into the seat belt slots in the rear trim panel. All the brackets are coated in a soft vinyl so it will not mark your Mustang

The silver hook straps hook into the cutout on the bottom of the trim panel and then buckle into the bottom of the wind deflector.

The front brackets have thumb screws to allow the front brackets to turn down for shipping and storing in the trunk.