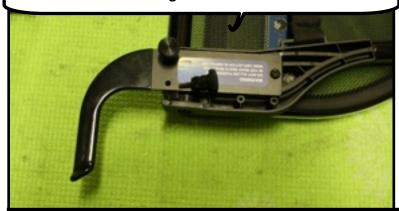

Your wind deflector is held in place using four brackets and four straps. Your wind deflector can be left in place with the top up or down.

The front brackets slide into the seat belt slots in the rear trim panel. All the brackets are coated in a soft vinyl so it will not mark your Mustang

The silver hook straps hook into the cutout on the bottom of the trim panel and then buckle into the bottom of the wind deflector.

The front brackets have thumb screws to allow the front brackets to turn down for shipping and storing in the trunk.