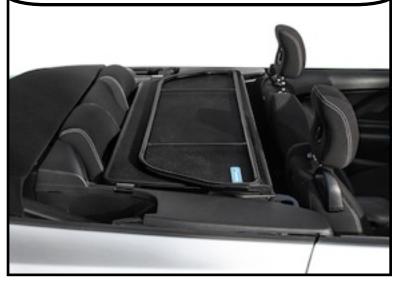

Your wind deflector is held in place using four brackets and four straps. Your wind deflector can be left in place with the top up or down.

The front brackets slide into the seat belt slots in the rear trim panel. All the brackets are coated in a soft vinyl so it will not mark your Mustang

The rear brackets sit on the trim panel in your back seat. The brackets are designed to be used with your boot cover if you choose to.

Start by lowering your top. Then lower the wind deflector into the rear seat area. Slide the front brackets into the seat belt slots and let the rear bracket sit on the trim panel.

There are 4 straps that hold your wind deflector down. Two use the child anchor system and two attached to the bottom of the trim panel

The black snap hook straps slide into the holes in the rear seats. They will lock into the child anchor system. Then buckle to the strap into the wind deflector.

The silver hook straps hook into the cutout on the bottom of the trim panel and then buckle into the bottom of the wind deflector.

The front brackets have thumb screws to allow the front brackets to turn down for shipping and storing in the trunk.