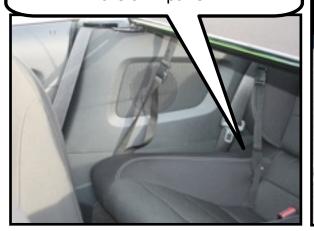

There are 4 straps that hold your wind deflector down. Two use the child anchor system and two attached to the bottom of the trim panel

The black snap hook straps slide into the holes in the rear seats. They will lock into the child anchor system. Then buckle to the strap into the wind deflector.