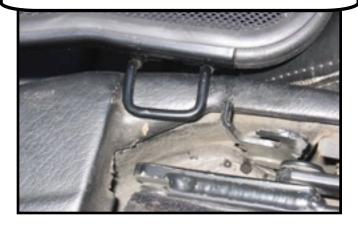

Place the wind deflector into the back seat of your convertible.

Place the rear bracket behind the dip in the trim panel. Then repeat on the other side.

The wire hook, when pulled out, will rest on the trim panel just above the seat belt near the front seats.

Direct the wire bracket into the space behind the seat belt.

Close the top cover lid to hold the black hooks in place.

Pull the wire bracket back and forward, then lower it to line up with the space beside the seat belt.