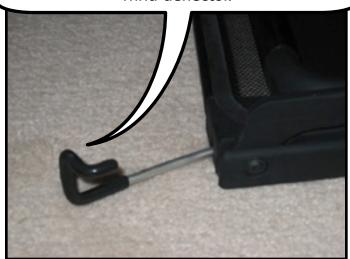

## BMW 3 Series (E30) 318, 320, 325, M3 1987 to 1992 Love The Drive Wind Deflector Install Guide

Start by putting your top down and leaving your lid up. Pull out the wire brackets from the closed position on both ends of the wind deflector.

Direct the wire bracket into the space behind the seat belt.

Close the top cover lid to hold the black hooks in place.

Pull the wire bracket back and forward, then lower it to line up with the space beside the seat belt.