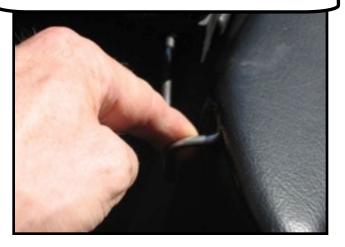

Direct the wire bracket into the space behind the seat belt.

Close the top cover lid to hold the black hooks in place.

Pull the wire bracket back and forward, then lower it to line up with the space beside the seat belt.