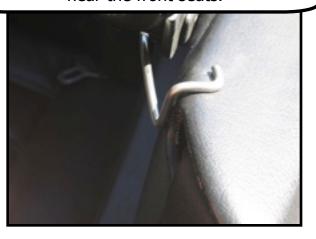

Place the wind deflector into the back seat of your convertible.

Place the rear bracket behind the dip in the trim panel. Then repeat on the other side.

The wire hook, when pulled out, will rest on the trim panel just above the seat belt near the front seats.

Direct the wire bracket into the space behind the seat belt.

Close the top cover lid to hold the black hooks in place.

Pull the wire bracket back and forward, then lower it to line up with the space beside the seat belt.