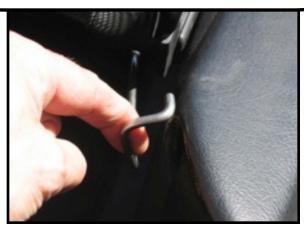

## BMW 3 Series (E30) 318, 320, 325, M3 1987 to 1992 Love The Drive Wind Deflector Install Guide

Start by putting your top down and leaving your lid up. Pull out the wire brackets from the closed position on both ends of the wind deflector.

Direct the wire bracket into the space behind the seat belt.

Close the top cover lid to hold the black hooks in place.

Pull the wire bracket back and forward, then lower it to line up with the space beside the seat belt.