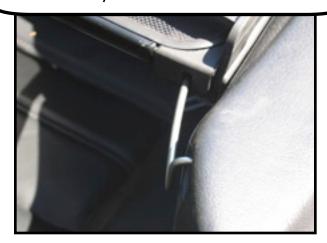

Place the wind deflector into the back seat of your convertible.

Place the rear bracket behind the dip in the trim panel. Then repeat on the other side.

The wire hook, when pulled out, will rest on the trim panel just above the seat belt near the front seats.

Direct the wire bracket into the space behind the seat belt.

Close the top cover lid to hold the black hooks in place.

Pull the wire bracket back and forward, then lower it to line up with the space beside the seat belt.