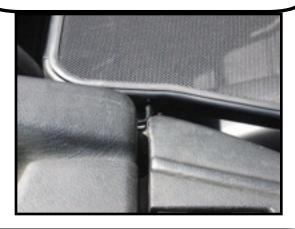

Place the wind deflector into the back seat of your convertible.

Place the rear bracket behind the dip in the trim panel. Then repeat on the other side.

The wire hook, when pulled out, will rest on the trim panel just above the seat belt near the front seats.