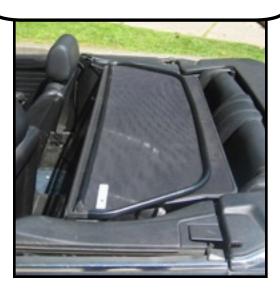

Place the wind deflector into the back seat of your convertible.

Place the rear bracket behind the dip in the trim panel. Then repeat on the other side.

The wire hook, when pulled out, will rest on the trim panel just above the seat belt near the front seats.