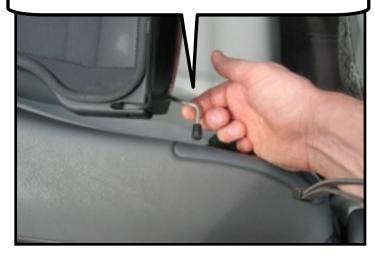

Release the wire bracket so it enters the hole. Now repeat on the other side and you are now ready to Love The Drive!

If you have any questions or comments please call 1-855-457-5683 or email information@lovethedrive.com