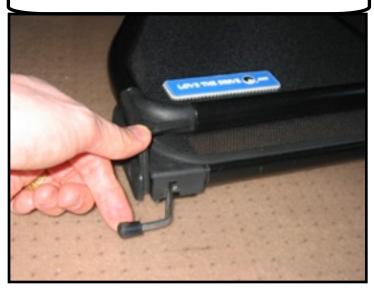

Making sure that both of the black hooks are attached to the trim panel, close the top cover lid to hold the black hooks in place.

Once the wire hook is pulled out, it will rest on the trim panel.

Pull the wire bracket back and lower it so it will line up with the hole in the trim panel.

Release the wire bracket so it enters the hole. Now repeat on the other side and you are now ready to Love The Drive!

If you have any questions or comments please call 1-855-457-5683 or email information@lovethedrive.com