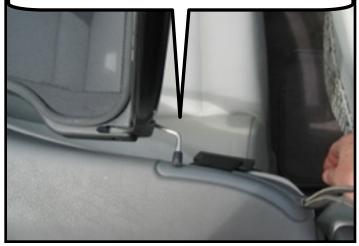

Making sure that both of the black hooks are attached to the trim panel, close the top cover lid to hold the black hooks in place.

Once the wire hook is pulled out, it will rest on the trim panel.

Pull the wire bracket back and lower it so it will line up with the hole in the trim panel.

Release the wire bracket so it enters the hole. Now repeat on the other side and you are now ready to Love The Drive!

If you have any questions or comments please call 1-855-457-5683 or email information@lovethedrive.com