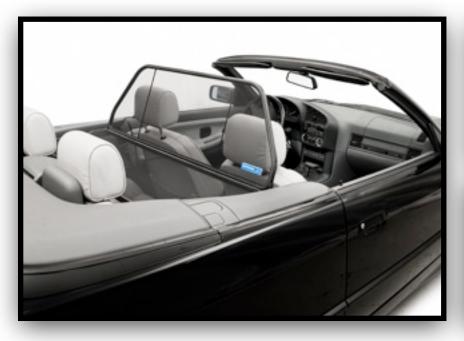

## BMW 3 Series (E36) 1993 to 1999 Love The Drive Wind Deflector Install Guide

Start by putting your top down and leaving your lid up. Make sure the black hooks are facing up.

Pull out the wire bracket from the closed position.

From one side of your car, lower the wind deflector into the back seat area of your convertible.

Align the black hooks, at the rear of the wind deflector so that they hook onto the quarter trim panel, the area covered by the top lid.