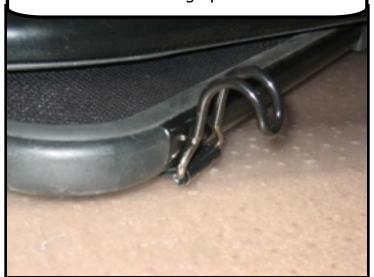

## BMW 3 Series (E36) 1993 to 1999 Love The Drive Wind Deflector Install Guide

Start by putting your top down and leaving your lid up. Make sure the black hooks are facing up.

Pull out the wire bracket from the closed position.

Making sure that both of the black hooks are attached to the trim panel, close the top cover lid to hold the black hooks in place.

Once the wire hook is pulled out, it will rest on the trim panel.

Pull the wire bracket back and lower it so it will line up with the hole in the trim panel.