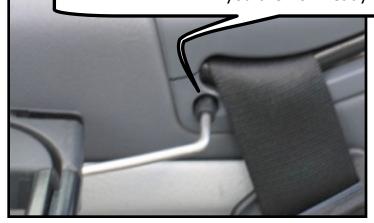

Making sure that both of the black hooks are attached to the trim panel, close the top cover lid to hold the black hooks in place.

Once the wire hook is pulled out, it will rest on the trim panel.

Pull the wire bracket back and lower it so it will line up with the hole in the trim panel.

Release the wire bracket so it enters the hole. Now repeat on the other side and you are now ready to Love The Drive!

If you have any questions or comments please call 1-855-457-5683 or email information@lovethedrive.com