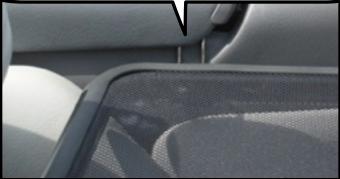

From one side of your car, lower the wind deflector into the back seat area of your convertible.

Align the black hooks, at the rear of the wind deflector so that they hook onto the quarter trim panel, the area covered by the top lid.

Making sure that both of the black hooks are attached to the trim panel, close the top cover lid to hold the black hooks in place.

Once the wire hook is pulled out, it will rest on the trim panel.

Pull the wire bracket back and lower it so it will line up with the hole in the trim panel.