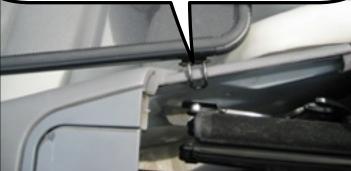

From one side of your car, lower the wind deflector into the back seat area of your convertible.

Align the black hooks, at the rear of the wind deflector so that they hook onto the quarter trim panel, the area covered by the top lid.

Making sure that both of the black hooks are attached to the trim panel, close the top cover lid to hold the black hooks in place.

Once the wire hook is pulled out, it will rest on the trim panel.

Pull the wire bracket back and lower it so it will line up with the hole in the trim panel.

Release the wire bracket so it enters the hole. Now repeat on the other side and you are now ready to Love The Drive!

If you have any questions or comments please call 1-855-457-5683 or email information@lovethedrive.com