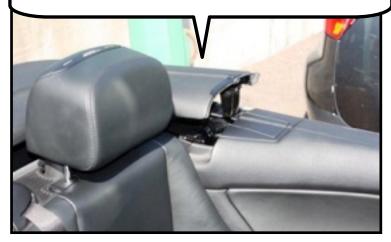

The rear brackets sit under the lid that covers the convertible top. Start by lowering your top and leaving the lid up 3 inches.

Then lower the wind deflector into the rear seat area so it is flat. The rear brackets will sit on the lip that is below the lid that covers your convertible top. You may need to adjust the rear brackets slightly inward to fit your BMW as each car is a little bit different.