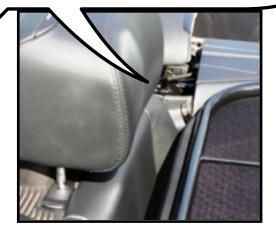

The rear brackets sit under the lid that covers the convertible top. Start by lowering your top and leaving the lid up 3 inches.

Then lower the wind deflector into the rear seat area so it is flat. The rear brackets will sit on the lip that is below the lid that covers your convertible top. You may need to adjust the rear brackets slightly inward to fit your BMW as each car is a little bit different.