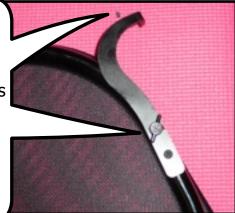

Now on the drivers side, while still holding on to the wind deflector, lower it so the barrel bolt is in line with the hole in the trim panel.

Then slide the plastic barrel bolt into the hole and turn the plastic handle downwards to lock it into position.

Standing on the drivers side of your BMW, insert the barrel bolt into the hole on the passengers side.

We have our video install guides on our website and on youtube.com. Also feel free to call or email us if you have any questions 1-855-457-5683 information@lovethedrive.com