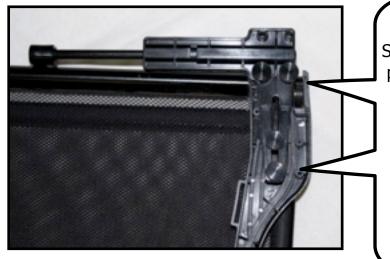

Complete the installation by closing the lid that covers your top completely. The rear brackets will be locked into place by the lid and your wind deflector will sit securely in place.

Start by sliding the plastic barrel bolt into the up position on both sides. The up position is when all of the thumb screws are below the bolt.
Your wind deflector will arrive with the barrel bolts in the up position.
Tighten the thumb screws so they are finger tight.
The lower position is for storing your wind deflector in your trunk.

Next extend the barrel bolt out on the passegenger side and lock it in place with the handle facing up. Do not extend the bolt on the drivers side yet.

Then extend both of the rear brackets and tighten the thumb screws finger tight.