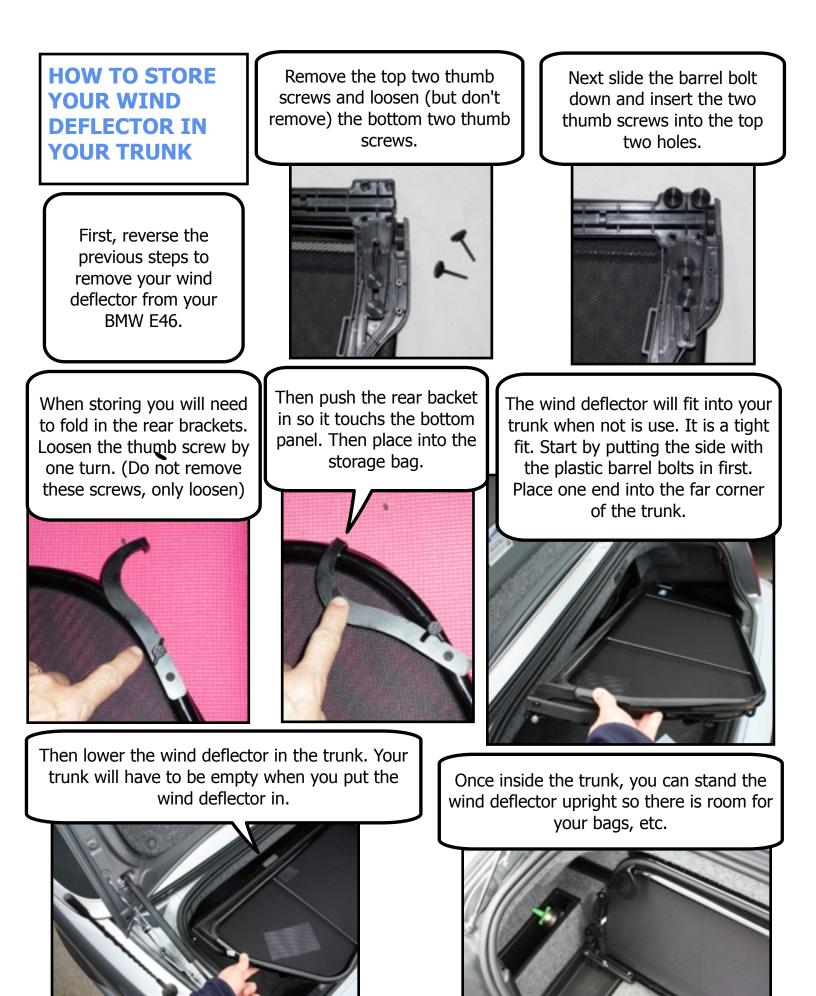

The rear brackets sit under the lid that covers the convertible top. Start by lowering your top and leaving the lid up 3 inches.

Then lower the wind deflector into the rear seat area so it is flat. The rear brackets will sit on the lip that is below the lid that covers your convertible top. You may need to adjust the rear brackets slightly inward to fit your BMW as each car is a little bit different.

Now on the drivers side, while still holding on to the wind deflector, lower it so the barrel bolt is in line with the hole in the trim panel.

Then slide the plastic barrel bolt into the hole and turn the plastic handle downwards to lock it into position.

Complete the installation by closing the lid that covers your top completely. The rear brackets will be locked into place by the lid and your wind deflector will sit securely in place.

Start by sliding the plastic barrel bolt into the up position on both sides. The up position is when all of the thumb screws are below the bolt.
Your wind deflector will arrive with the barrel bolts in the up position.
Tighten the thumb screws so they are finger tight.
The lower position is for storing your wind deflector in your trunk.

Next extend the barrel bolt out on the passegenger side and lock it in place with the handle facing up. Do not extend the bolt on the drivers side yet.

Then extend both of the rear brackets and tighten the thumb screws finger tight.

Standing on the drivers side of your BMW, insert the barrel bolt into the hole on the passengers side.

We have our video install guides on our website and on youtube.com. Also feel free to call or email us if you have any questions 1-855-457-5683 information@lovethedrive.com