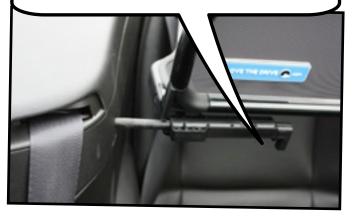

Next extend the barrel bolt out on the passegenger side and lock it in place with the handle facing up. Do not extend the bolt on the drivers side yet.

Then extend both of the rear brackets and tighten the thumb screws finger tight.

Standing on the drivers side of your BMW, insert the barrel bolt into the hole on the passengers side.

We have our video install guides on our website and on youtube.com. Also feel free to call or email us if you have any questions 1-855-457-5683 information@lovethedrive.com