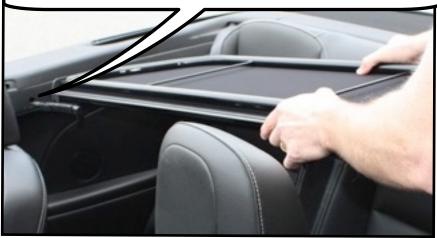

The rear brackets sit under the lid that covers the convertible top. Start by lowering your top and leaving the lid up 3 inches.

Then lower the wind deflector into the rear seat area so it is flat. The rear brackets will sit on the lip that is below the lid that covers your convertible top. You may need to adjust the rear brackets slightly inward to fit your BMW as each car is a little bit different.

Now on the drivers side, while still holding on to the wind deflector, lower it so the barrel bolt is in line with the hole in the trim panel.

Then slide the plastic barrel bolt into the hole and turn the plastic handle downwards to lock it into position.