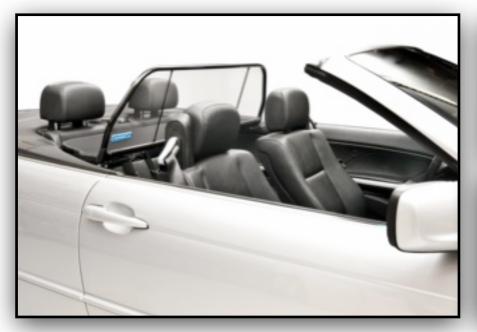

## BMW 3 Series (E46) 2000 to 2006 Love The Drive Wind Deflector Install Guide

Your BMW was designed for a wind deflector. There is a hole on each side of the trim panel.The barrel bolt on your wind deflector will fit into these holes.