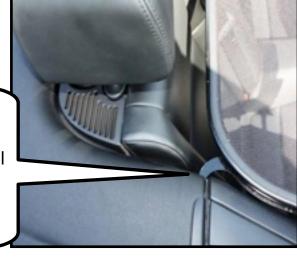

## BMW 3 Series (E46) 2000 to 2006 Love The Drive Wind Deflector Install Guide

Your BMW was designed for a wind deflector. There is a hole on each side of the trim panel.The barrel bolt on your wind deflector will fit into these holes.

Now on the drivers side, while still holding on to the wind deflector, lower it so the barrel bolt is in line with the hole in the trim panel.

Then slide the plastic barrel bolt into the hole and turn the plastic handle downwards to lock it into position.