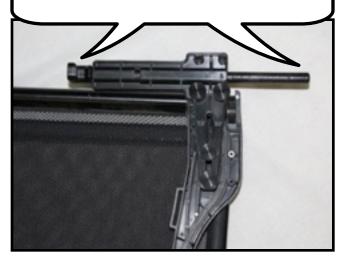

Complete the installation by closing the lid that covers your top completely. The rear brackets will be locked into place by the lid and your wind deflector will sit securely in place.

Start by sliding the plastic barrel bolt into the up position on both sides. The up position is when all of the thumb screws are below the bolt.
Your wind deflector will arrive with the barrel bolts in the up position.
Tighten the thumb screws so they are finger tight.
The lower position is for storing your wind deflector in your trunk.

Next extend the barrel bolt out on the passegenger side and lock it in place with the handle facing up. Do not extend the bolt on the drivers side yet.

Then extend both of the rear brackets and tighten the thumb screws finger tight.