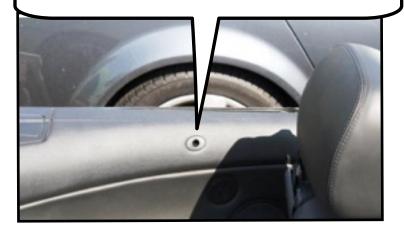

## BMW 3 Series (E46) 2000 to 2006 Love The Drive Wind Deflector Install Guide

Your BMW was designed for a wind deflector. There is a hole on each side of the trim panel.The barrel bolt on your wind deflector will fit into these holes.

Now on the drivers side, while still holding on to the wind deflector, lower it so the barrel bolt is in line with the hole in the trim panel.

Then slide the plastic barrel bolt into the hole and turn the plastic handle downwards to lock it into position.