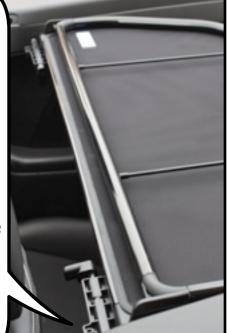

Complete the installation by closing the lid that covers your top completely. The rear brackets will be locked into place by the lid and your wind deflector will sit securely in place.

Start by sliding the plastic barrel bolt into the up position on both sides. The up position is when all of the thumb screws are below the bolt.
Your wind deflector will arrive with the barrel bolts in the up position.
Tighten the thumb screws so they are finger tight.
The lower position is for storing your wind deflector in your trunk.