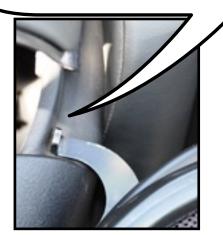

Now on the drivers side, while still holding on to the wind deflector, lower it so the barrel bolt is in line with the hole in the trim panel.

Then slide the plastic barrel bolt into the hole and turn the plastic handle downwards to lock it into position.