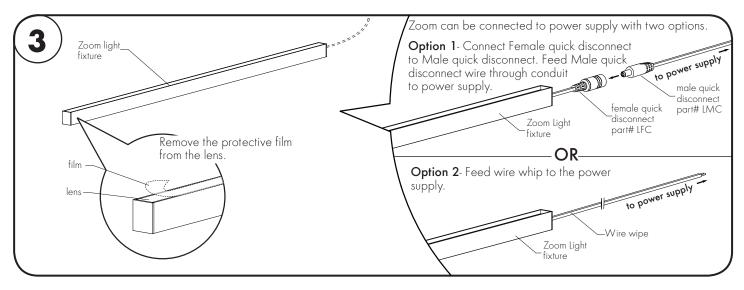

### Zoom - Installation Instructions Model ZO-

#### Please read all instructions prior to installation and keep for future reference!







7777 N. Merrimac Ave Niles, IL 60714

T 224.333.6033 F 224.757.7557

info@luminii.com www.luminii.com



Conforms to ANSI/UL STD 2108

No. 250.0-08

Certified to CAN/CSA STD C22.2

Product should be installed by a qualified electrician.

2. Prior to installation ensure power is off at fuse box to prevent electrical shock.

3. Use only with Class 2 power supply.

Suitable for wet locations. 4.

Suitable for installation within the closet storage space.









# Zoom - Installation Instructions Model ZO-

Product should be installed by a qualified electrician.

# Please read all instructions prior to installation and keep for future reference! [U] us .







7777 N. Merrimac Ave Niles, IL 60714 T 224.333.6033

F 224.757.7557 info@luminii.com www.luminii.com



Conforms to ANSI/UL STD 2108 Certified to CAN/CSA STD C22.2 No. 250.0-08

Page 2 of 3





# Zoom - Installation Instructions Model ZO-

# Please read all instructions prior to installation and keep for future reference! CUL US .



Conforms to ANSI/UL STD 2108





7777 N. Merrimac Ave Niles, IL 60714

> T 224.333.6033 F 224.757.7557 info@luminii.com www.luminii.com

Product should be installed by a qualified electrician.

Prior to installation ensure power is off at fuse box to prev