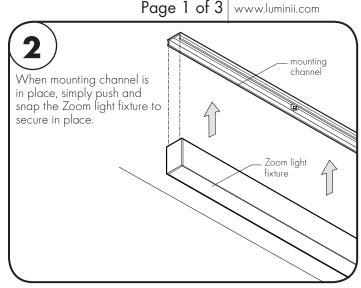

### Zoom - Installation Instructions Model ZO-

#### Please read all instructions prior to installation and keep for future reference!







7777 N. Merrimac Ave Niles, IL 60714

T 224.333.6033 F 224.757.7557

info@luminii.com www.luminii.com



Conforms to ANSI/UL STD 2108

No. 250.0-08

Certified to CAN/CSA STD C22.2

Product should be installed by a qualified electrician.

2. Prior to installation ensure power is off at fuse box to prevent electrical shock.

3. Use only with Class 2 power supply.

Suitable for wet locations. 4.

Suitable for installation within the closet storage space.









# Zoom - Installation Instructions Model ZO-

Product should be installed by a qualified electrician.

# Please read all instructions prior to installation and keep for future reference! [U] us .







7777 N. Merrimac Ave Niles, IL 60714 T 224.333.6033

F 224.757.7557 info@luminii.com www.luminii.com



Conforms to ANSI/UL STD 2108 Certified to CAN/CSA STD C22.2 No. 250.0-08

Page 2 of 3





# Zoom - Installation Instructions Model ZO-

# Please read all instructions prior to installation and keep for future reference! CUL US .



Conforms to ANSI/UL STD 2108





7777 N. Merrimac Ave Niles, IL 60714

> T 224.333.6033 F 224.757.7557 info@luminii.com www.luminii.com

Product should be installed by a qualified electrician.

Prior to installation ensure power is off at fuse box to pr