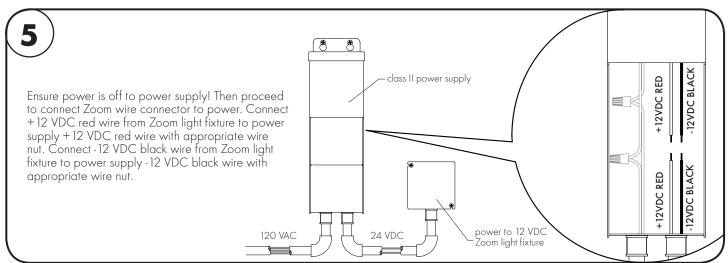

Suitable for installation within the closet storage space.

Certified to CAN/CSA STD C22.2 No. 250.0-08 Page 3 of 3

multiple powerfeed layouts