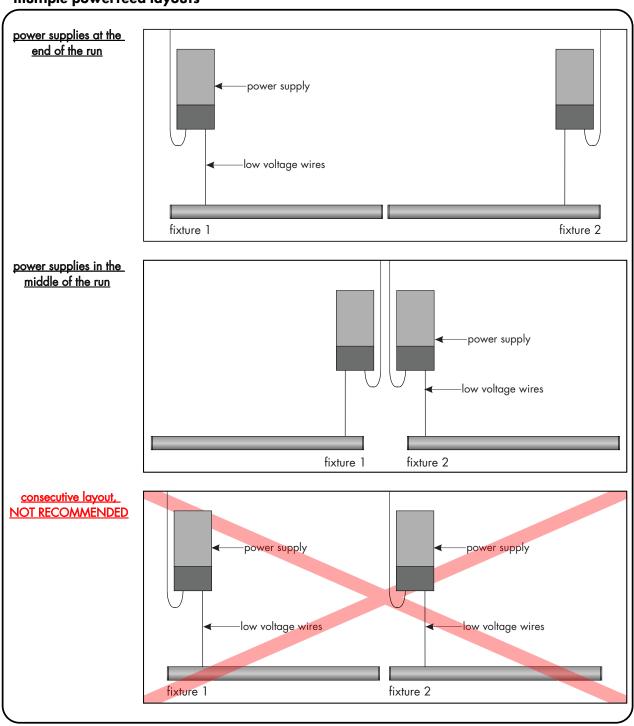

Suitable for installation within the closet storage space.

Certified to CAN/CSA STD C22.2 No. 250.0-08 Page 3 of 3

multiple powerfeed layouts