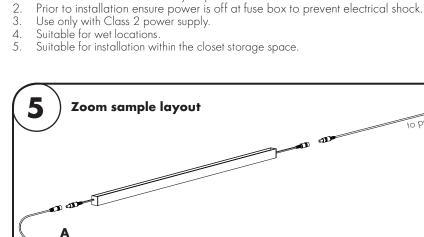

No. 250.0-08

Certified to CAN/CSA STD C22.2

Product should be installed by a qualified electrician.

2. Prior to installation ensure power is off at fuse box to prevent electrical shock.

3. Use only with Class 2 power supply.

Suitable for wet locations. 4.

Suitable for installation within the closet storage space.