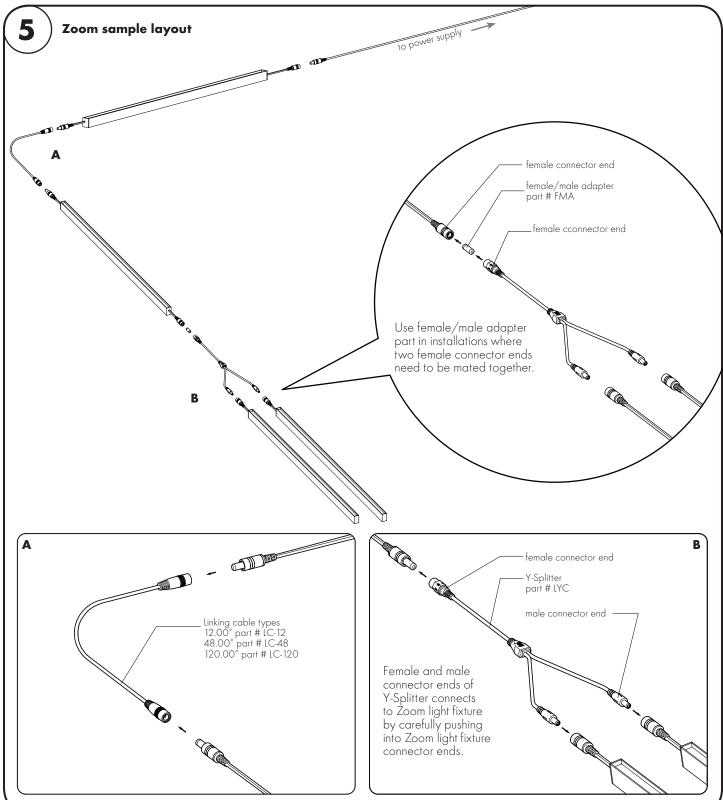

7.7557

info@luminii.com www.luminii.com



Conforms to ANSI/UL STD 2108

No. 250.0-08

Certified to CAN/CSA STD C22.2

Product should be installed by a qualified electrician.

2. Prior to installation ensure power is off at fuse box to prevent electrical shock.

3. Use only with Class 2 power supply.

Suitable for wet locations. 4.

Suitable for installation within the closet storage space.









# Zoom - Installation Instructions Model ZO-

Product should be installed by a qualified electrician.

# Please read all instructions prior to installation and keep for future reference! [U] us .







7777 N. Merrimac Ave Niles, IL 60714 T 224.333.6033

F 224.757.7557 info@luminii.com www.luminii.com



Conforms to ANSI/UL STD 2108 Certified to CAN/CSA STD C22.2 No. 250.0-08

Page 2 of 3





# Zoom - Installation Instructions Model ZO-

# Please read all instructions prior to installation and keep for future reference! CUL US .



Conforms to ANSI/UL STD 2108





7777 N. Merrimac Ave Niles, IL 60714

> T 224.333.6033 F 224.757.7557 info@luminii.com www.luminii.com

Product should be installed by a qualified electrician.

Prior to installation ensure power is off at fuse box to prevent electrical shock.

Use only with Class 2 power supply.

4. Suitable for wet locations.

Suitable for installation within the closet storage space.

Certified to CAN/CSA STD C22.2 No. 250.0-08 Page 3 of 3

multiple powerfeed layouts