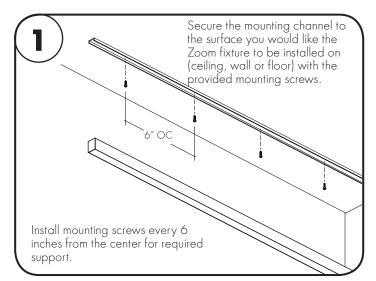

### Zoom - Installation Instructions Model ZO-

#### Please read all instructions prior to installation and keep for future reference!







7777 N. Merrimac Ave Niles, IL 60714

T 224.333.6033 F 224.757.7557

info@luminii.com www.luminii.com



Conforms to ANSI/UL STD 2108

No. 250.0-08

Certified to CAN/CSA STD C22.2

Product should be installed by a qualified electrician.

2. Prior to installation ensure power is off at fuse box to prevent electrical shock.

3. Use only with Class 2 power supply.

Suitable for wet locations. 4.

Suitable for installation within the closet storage space.









# Zoom - Installation Instructions Model ZO-

Product should be installed by a qualified electrician.

# Please read all instructions prior to installation and keep for future reference! [U] us .







7777 N. Merrimac Ave Niles, IL 60714 T 224.333.6033

F 224.757.7557 info@luminii.com www.luminii.com



Conforms to ANSI/UL STD 2108 Certified to CAN/CSA STD C22.2 No. 250.0-08

Page 2 of 3





# Zoom - Installation Instructions Model ZO-

# Please read all instructions prior to installation and keep for future reference! CUL US .



Conforms to ANSI/UL STD 2108





7777 N. Merrimac Ave Niles, IL 60714

> T 224.333.6033 F 224.757.7557 info@luminii.com www.luminii.com

Product should be installed by a qualified electrician.

Prior to installation ensure power is off at fuse box to