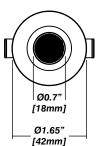

# **Dimensions**

Ø1.4"

[36mm]

Mounts flush to surface

Weight 0.2 kg [0.5 lbs]

Installation/Construction

Easy, single step installation method

Brushed aluminum or painted black finish.