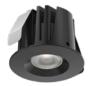

Set - Recessed Accent Lighting. The Set is a small and sleek round recessed accent light that is perfect for highlighting individual showpieces that require a certain amount of illumination.

# **Dimensions**

Ø1.4"

[36mm]

Mounts flush to surface

Weight 0.2 kg [0.5 lbs]

Installation/Construction

Easy, single step installation method

Brushed aluminum or painted black finish.