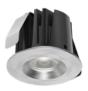

Set - Recessed Accent Lighting. The Set is a small and sleek round recessed accent light that is perfect for highlighting individual showpieces that require a certain amount of illumination.

# **Dimensions**

Ø1.4"

[36mm]

Mounts flush to surface

Weight 0.2 kg [0.5 lbs]

Installation/Construction

Easy, single step installation method

Brushed aluminum or painted black finish.