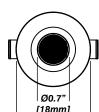

# **Dimensions**

Ø1.4"

[36mm]

Mounts flush to surface

Weight 0.2 kg [0.5 lbs]

Installation/Construction

Easy, single step installation method

Brushed aluminum or painted black finish.

OH CUT-OUT