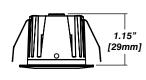

# **Dimensions**

Ø1.4"

[36mm]

Mounts flush to surface

Weight 0.2 kg [0.5 lbs]

Installation/Construction

Easy, single step installation method

Brushed aluminum or painted black finish.