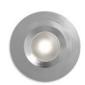

### **Product Specifications**

SAMPLE: 553 - 603 - NF - 30 - 02 | Driver 902-35010

| 1 - Type           | 2 - Model                | 3 - Optic                                                  | 4 - CCT                                                     | 5 - Color                        |
|--------------------|--------------------------|------------------------------------------------------------|-------------------------------------------------------------|----------------------------------|
| 553 · Accent Light | <b>603</b> ⋅ Set (Fixed) | <b>NF</b> • Narrow Flood 30°<br><b>WF</b> • Wide Flood 60° | <b>27</b> · 2700K<br><b>30</b> · 3000K<br><b>40</b> · 4000K | 02 · Black BA · Brushed aluminum |

# **Dimensions**

Ø1.4"

[36mm]

Mounts flush to surface

Weight 0.2 kg [0.5 lbs]

Installation/Construction

Easy, single step installation method

Brushed aluminum or painted black finish.