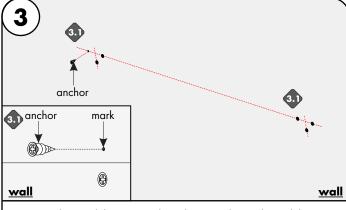

2.1 Measure the distance from one mounting bracket to the next. Then mark these location to the wall. Use the reference detail of mounting bracket above, for any additional information.

Align and then tap each anchor onto the marks until the threaded section. Followed by tightening the anchors with a Phillips screw driver. (Anchors not provided)