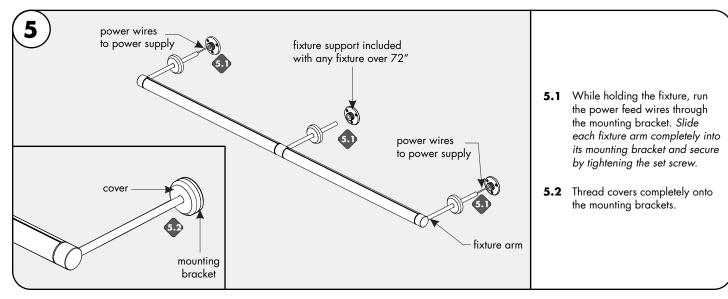

2.1 Measure the distance from one mounting bracket to the next. Then mark these location to the wall. Use the reference detail of mounting bracket above, for any additional information.

Align and then tap each anchor onto the marks until the threaded section. Followed by tightening the anchors with a Phillips screw driver. (Anchors not provided)

Secure each mounting bracket onto the anchors using the appropriate hardware.