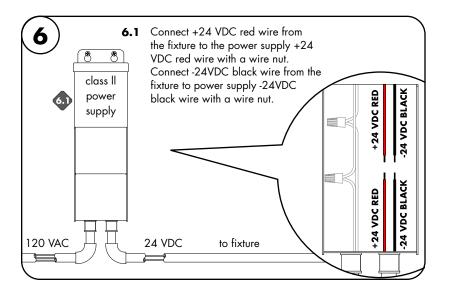

# Power Supply Wiring Diagram

Note: Prior to installation all 24VDC wires must be present near fixture. Refer to the power supply installation instructions for additional information.

Static White Wiring Diagram PDF