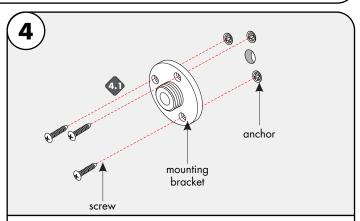

2.1 Measure the distance from one mounting bracket to the next. Then mark these location to the wall. Use the reference detail of mounting bracket above, for any additional information.

Align and then tap each anchor onto the marks until the threaded section. Followed by tightening the anchors with a Phillips screw driver. (Anchors not provided)

Secure each mounting bracket onto the anchors using the appropriate hardware.