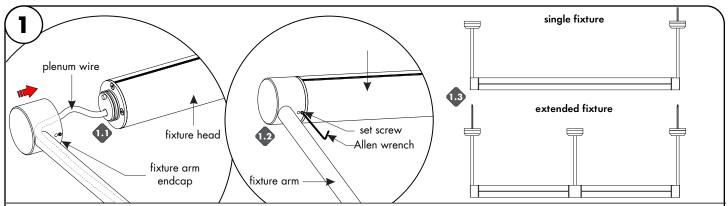

7777 Merrimac Av Niles, IL 60714 T 224.333.6033 F 224.757.7557 info@luminii.com www.luminii.com

02262025 1/3

REVO.2

- After removing the fixture from the packaging. Pull the slack out of the plenum wire through the fixture.
- 1.2 Align the fixture arm endcap to the fixture head, make sure to rotate to the desired position. Then secure by tightening the set screw using the provided Allen wrench.
- 1.3 Repeat for the remaining arm(s). Depending on the fixture type, it may come with additional arms for joiner.