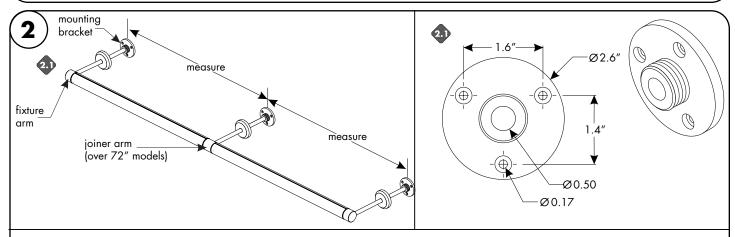

2.1 Measure the distance from one mounting bracket to the next. Then mark these location to the wall. Use the reference detail of mounting bracket above, for any additional information.

Align and then tap each anchor onto the marks until the threaded section. Followed by tightening the anchors with a Phillips screw driver. (Anchors not provided)

Secure each mounting bracket onto the anchors using the appropriate hardware.