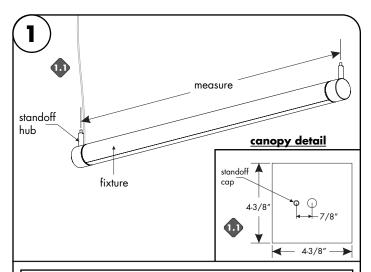

Note: More than one person is recommended for this installation.

Align one standoff hub to the junction box & measure the distance from standoff hub to the other hub. Then mark this location to the ceiling. Use canopy details to slighting off center standoff hub.