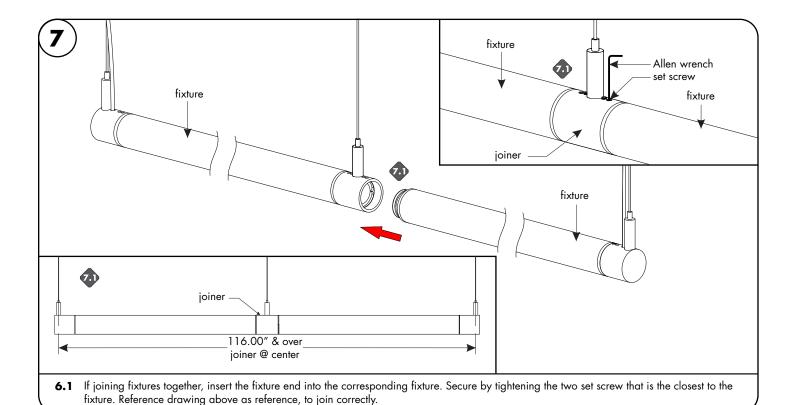

- Insert the wire nut connections into the junction box & align the crossbar to the junction box holes and secure using the provided two #8-32 screw.
- Slide the backplate up to the crossbar and secure by hand tightening the thumb nut into the crossbar.