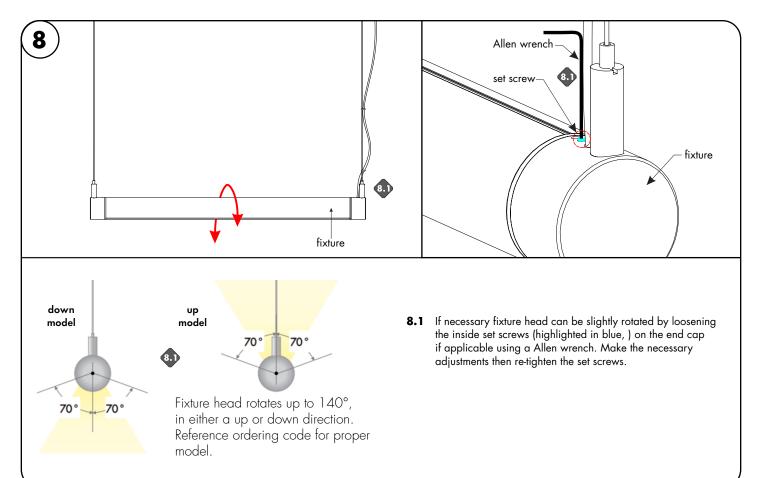

and other(s) on the ceiling. If fixture not leveled, adjustments can be made by pushing on the standoff hub tab. Then either feed more cable into the standoff hub or pull out cable from the standoff hub and release to secure.
- **6.2** Cut off any extra aircraft cable from the standoff hub hole.



#### Models RUN-XX-S-XX

#### Please read all instructions prior to installation and keep for future reference!

- 1. PRODUCT TO BE INSTALLED BY A QUALIFIED ELECTRICIAN. 5. MORE THAN ONE PERSON IS RECOMMENDED
- 2. USE ONLY WITH CLASS 2 POWER UNIT.
- 3. 24 VOLTS DC.
- 4. SUITABLE FOR DAMP LOCATIONS.
- FOR THIS INSTALLATION
- 6. FIXTURE SHOULD BE INSTALLED BY TWO PEOPLE.





7777 Merrimac Ave Niles, IL 60714 T 224.333.6033 F 224.757.7557 info@luminii.com www.luminii.com

REVO.2 12312024

3 / 4



#### Models RUN-XX-S-XX

#### Please read all instructions prior to installation and keep for future reference!

- 1. PRODUCT TO BE INSTALLED BY A QUALIFIED ELECTRICIAN. 5. MORE THAN ONE PERSON IS RECOMMENDED
- 2. USE ONLY WITH CLASS 2 POWER UNIT.
- 3. 24 VOLTS DC. 4. SUITABLE FOR DAMP LOCATIONS.
- FOR THIS INSTALLATION
- 6. FIXTURE SHOULD BE INSTALLED BY TWO PEOPLE.



REVO.2

12312024

7777 Merrimac Ave Niles, IL 60714 T 224.333.6033 F 224.757.7557 info@luminii.com

www.luminii.com

4/4

### **Power Supply Wiring Diagram**

Note: Prior to installation all 24VDC wires must be present near fixture. Refer to the power supply installation instructions for additional information.



Static White Wiring Diagram PDF



RGB/RGBW Wiring Diagram PDF



Warm Dim Wiring Diagram PDF



Pixel Wiring