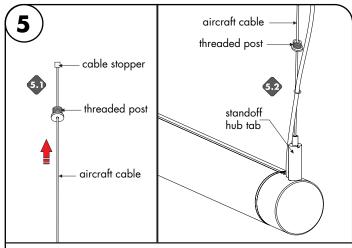

REVO.2 12312024

2/4

Niles, IL 60714 T 224.333.6033 F 224.757.7557 info@luminii.com www.luminii.com

- Untangle each aircraft cable and insert into the threaded post 5.1 until the cable stopper.
- **5.2** Push on the standoff hub tab and feed the aircraft cable into the standoff hub until necessary. Release tab to secure in place. For the aircraft cable closest to the coaxial cable slide through the o-rings on the coaxial cable first.
- **5.3** Remove the clear protective film from the face of the lens.

- Tighten each threaded post into a cap, one will be on the backplate and other(s) on the ceiling. If fixture not leveled, adjustments can be made by pushing on the standoff hub tab. Then either feed more cable into the standoff hub or pull out cable from the standoff hub and release to secure.
- **6.2** Cut off any extra aircraft cable from the standoff hub hole.