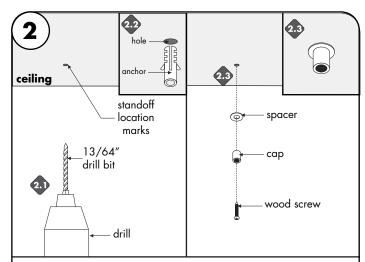

- On the marked location(s), make a hole using a 13/64" drill bit.
- **2.2** Insert the anchor into the hole and push completely in.
- 2.3 Insert wood screw through cap & washer and then tighten to secure into the anchors.