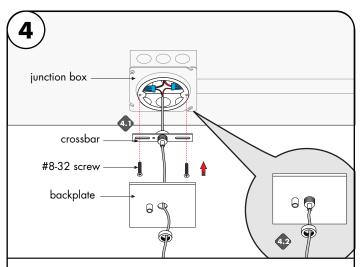

- Insert the wire nut connections into the junction box & align the crossbar to the junction box holes and secure using the provided two #8-32 screw.
- Slide the backplate up to the crossbar and secure by hand tightening the thumb nut into the crossbar.