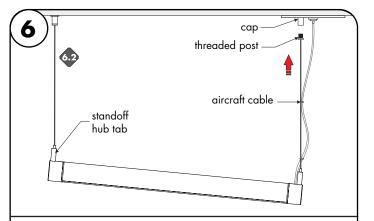

- Tighten each threaded post into a cap, one will be on the backplate and other(s) on the ceiling. If fixture not leveled, adjustments can be made by pushing on the standoff hub tab. Then either feed more cable into the standoff hub or pull out cable from the standoff hub and release to secure.
- **6.2** Cut off any extra aircraft cable from the standoff hub hole.