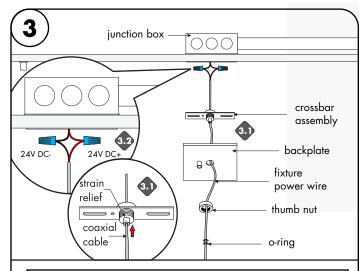

Note: Prior to wiring the desired fixture height must be determined to cut off any un-necessary wire.

- **3.1** While one person is holding the fixture, the other person can slide the coaxial cable end through the clear o-rings, thumb nut, backplate & crossbar assembly.
- **3.2** Peel back the coaxial cable to expose the power wires. Connect the red (24VDC+) & black (24VDC-) power supply wires to the fixture red & black wires.

- Insert the wire nut connections into the junction box & align the crossbar to the junction box holes and secure using the provided two #8-32 screw.
- Slide the backplate up to the crossbar and secure by hand tightening the thumb nut into the crossbar.