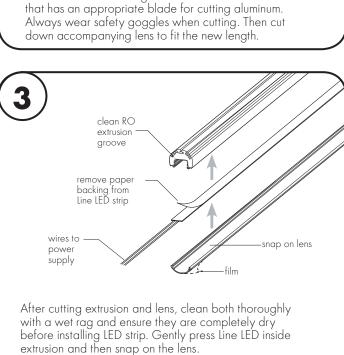

\*LUMINII RESERVES THE RIGHTS TO CHANGE SPECIFICATIONS WITHOUT NOTICE

Remove the protective film from the lens.