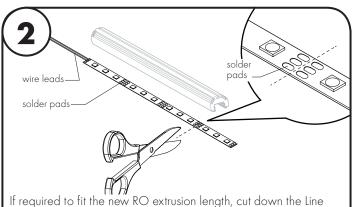

If required for installation cut down the RO aluminum extrusion to desired length with hacksaw or miter saw

Page 1 of 1