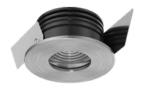

Rain - Wet Rated Downlight. The Rain is a shower or wet location option that is small in dimension but big in style. It offers a touch of refinement and slenderness, while providing just the right amount of light, making the Rain the designers' choice. Not Sauna Rated

### Installation/Construction

- Easy, single step installation method
- Mounts flush on surface with 0.15" (4.5mm) flange
- High quality silver powder coat finish
- IP 65 rated
- Weight 0.2 kg [0.5 lbs]