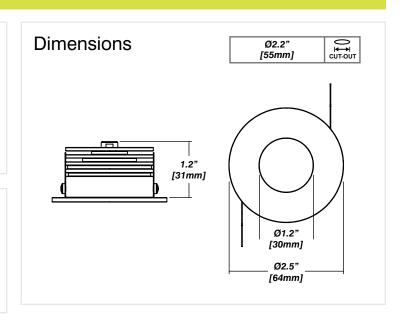

### Installation/Construction

- Easy, single step installation method
- Mounts flush on surface with 0.15" (4.5mm) flange
- High quality silver powder coat finish
- IP 65 rated
- Weight 0.2 kg [0.5 lbs]