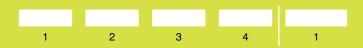

#### SAMPLE: 520 - 612 - 30 - 08 | Driver 902-35010

| 1 - Type           | 2 - Model                 | 3 - CCT                                | 4 - Color                    | 1 - Driver                                                                                                                             |
|--------------------|---------------------------|----------------------------------------|------------------------------|----------------------------------------------------------------------------------------------------------------------------------------|
| 520 · Accent Light | <b>612</b> • Rain (Fixed) | <b>27</b> · 2700K<br><b>30</b> · 3000K | <b>BA</b> · Brushed aluminum | <b>902-35010</b> • 10W - 1 to 7 fixtures per driver (Non-Dimming) <b>902-35025</b> • 25W - 3 to 17 fixtures per driver (0-10V Dimming) |