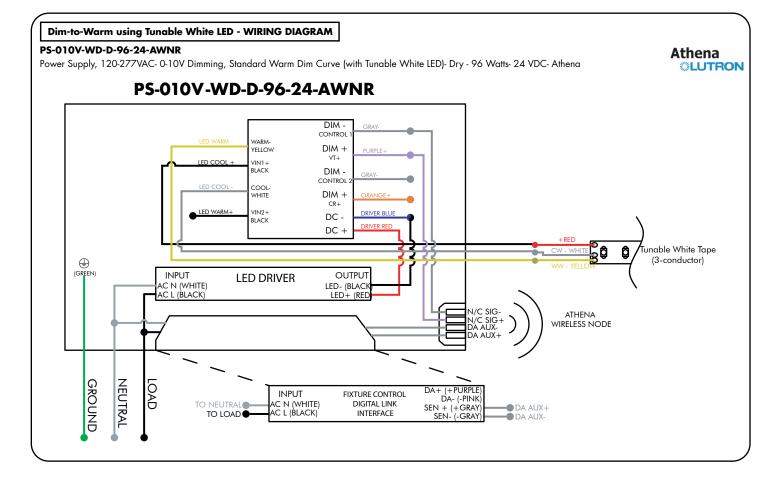

Models: PS-XX

Please read all instructions prior to installation and keep for future reference!

1. PRODUCT TO BE INSTALLED BY A QUALIFIED ELECTRICIAN.





Models: PS-XX

Please read all instructions prior to installation and keep for future reference!

1. PRODUCT TO BE INSTALLED BY A QUALIFIED ELECTRICIAN.

\*LUMINII RESERVES THE RIGHTS TO CHANGE SPECIFICATION & INSTRUCTION WITHOUT NOTICE

05012025 2 / 13

REVO.1

www.luminii.com





Models: PS-XX

#### Please read all instructions prior to installation and keep for future reference!

1. PRODUCT TO BE INSTALLED BY A QUALIFIED ELECTRICIAN.

REVO. 1 05012025

4 / 13

7777 Merrimac Ave Niles, IL 60714 T 224.333.6033 F 224.757.7557 info@luminii.com www.luminii.com

Iuminii





Iuminii

### Power Supply Wiring Diagram - Tunable White

Models: PS-XX



Models: PS-XX

Please read all instructions prior to installation and keep for future reference!

7777 Merrimac Ave

Iuminii





Models: PS-XX

Please read all instructions prior to installation and keep for future reference!

1. PRODUCT TO BE INSTALLED BY A QUALIFIED ELECTRICIAN.

#### TUNABLE WHITE WIRING DIAGRAM

#### PS-010V-2CH-D-96-24-AWNR

Power Supply, 120-277VAC- 0-10V Dimming, Two Channel Control, LED1 Brightness and LED2 Brightness - Dry- 96 Watts- 24 VDC- Athena



7777 Merrimac Ave Niles, IL 60714 T 224.333.6033 F 224.757.7557 info@luminii.com

05012025 9 / 13

REVO.1

Athena

Iuminii

 Power Supply Wiring Diagram - Tunable White

 Models: PS-XX

 Please read all instructions prior to installation