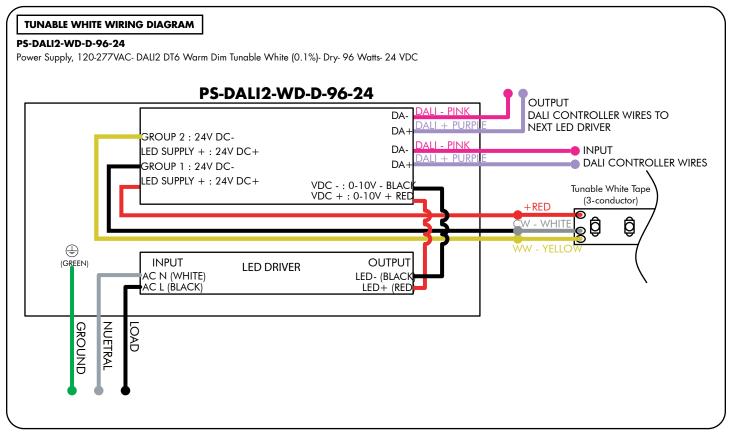

Models: PS-XX

Please read all instructions prior to installation and keep for future reference!

1. PRODUCT TO BE INSTALLED BY A QUALIFIED ELECTRICIAN.





Models: PS-XX

Please read all instructions prior to installation and keep for future reference!

1. PRODUCT TO BE INSTALLED BY A QUALIFIED ELECTRICIAN.

\*LUMINII RESERVES THE RIGHTS TO CHANGE SPECIFICATION & INSTRUCTION WITHOUT NOTICE

05012025 2 / 13

REVO.1

www.luminii.com





Models: PS-XX

#### Please read all instructions prior to installation and keep for future reference!

1. PRODUCT TO BE INSTALLED BY A QUALIFIED ELECTRICIAN.

REVO. 1 05012025

4 / 13

7777 Merrimac Ave Niles, IL 60714 T 224.333.6033 F 224.757.7557 info@luminii.com www.luminii.com

Iuminii





Iuminii

### Power Supply Wiring Diagram - Tunable White

Models: PS-XX



Models: PS-XX

Please read all instructions prior to installation and keep for future reference!

7777 Merrimac Ave

Iuminii





Models: PS-XX

Please read all instructions prior to installation and keep for future reference!

1. PRODUCT TO BE INSTALLED BY A QUALIFIED ELECTRICIAN.

#### TUNABLE WHITE WIRING DIAGRAM

#### PS-010V-2CH-D-96-24-AWNR

Power Supply, 120-277VAC- 0-10V Dimming, Two Channel Control, LED1 Brightne