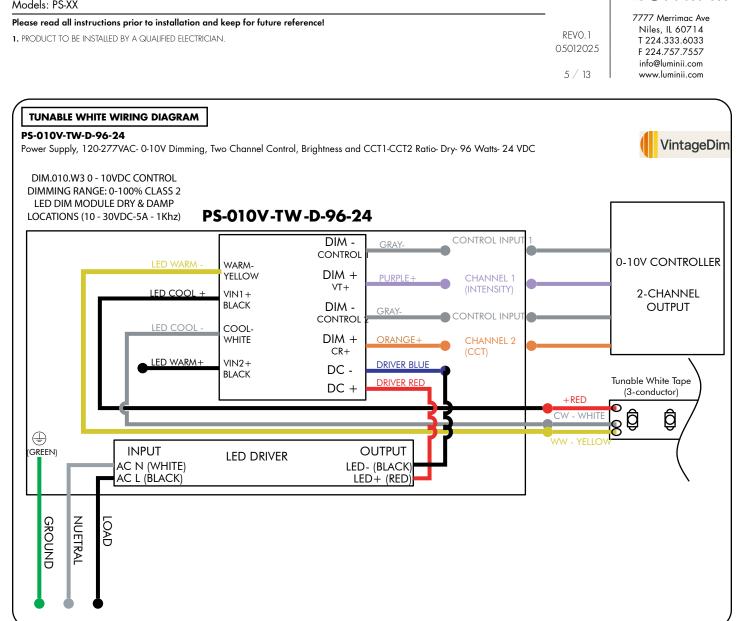

Models: PS-XX

Please read all instructions prior to installation and keep for future reference!

1. PRODUCT TO BE INSTALLED BY A QUALIFIED ELECTRICIAN.





Models: PS-XX

Please read all instructions prior to installation and keep for future reference!

1. PRODUCT TO BE INSTALLED BY A QUALIFIED ELECTRICIAN.

\*LUMINII RESERVES THE RIGHTS TO CHANGE SPECIFICATION & INSTRUCTION WITHOUT NOTICE

05012025 2 / 13

REVO.1

www.luminii.com





Models: PS-XX

#### Please read all instructions prior to installation and keep for future reference!

1. PRODUCT TO BE INSTALLED BY A QUALIFIED ELECTRICIAN.

REVO. 1 05012025

4 / 13

7777 Merrimac Ave Niles, IL 60714 T 224.333.6033 F 224.757.7557 info@luminii.com www.luminii.com

Iuminii





Iuminii

### Power Supply Wiring Diagram - Tunable White

Models: PS-XX



Models: PS-XX

Please read all instructions prior to installation and keep for future reference!

7777 Merrimac Ave

Iuminii





Models: PS-XX

Please read all instructions prior to installation and keep for future reference!

1. PRODUCT TO BE INSTALLED BY A QUALIFIED ELECTRICIAN.

#### TUNABLE WHITE WIRING DIAGRAM

#### PS-010V-2CH-D-96-24-AWNR

Power Supply, 120-277VAC- 0-10V Dimming, Two Channel Control, LED1 Brightness and LED2 Brightness - Dry- 96 Watts- 24 VDC- Athena



7777 Merrimac Ave Niles, IL 60714 T 224.333.6033 F 224.757.7557 info@luminii.com

05012025 9 / 13

REVO.1

Athena

Iuminii

 Power Supply Wiring Diagram - Tunable White

 Models: PS-XX

 Please read all instructions prior to installation an