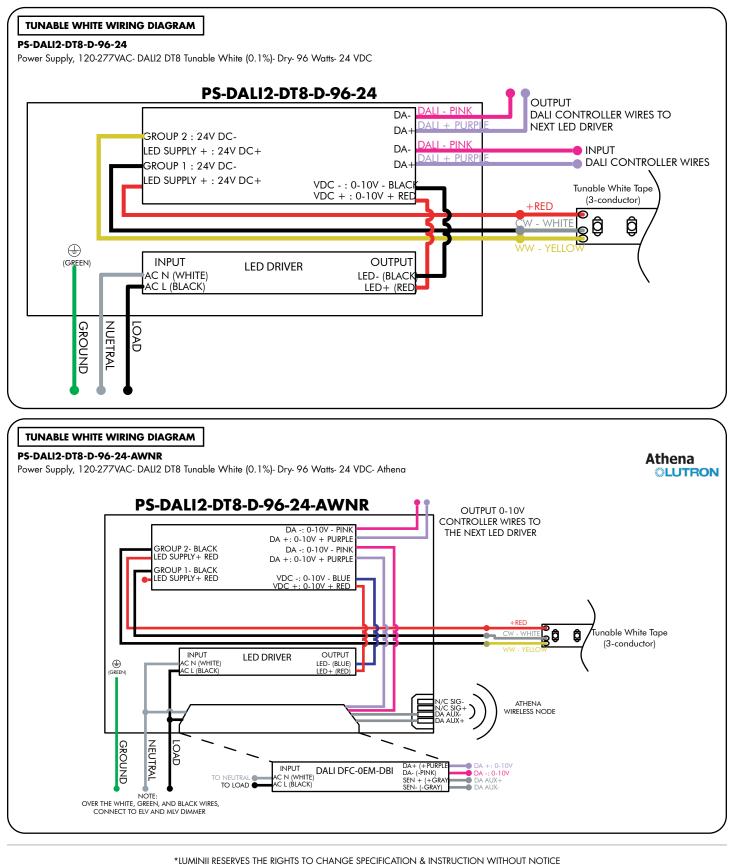

Models: PS-XX

Please read all instructions prior to installation and keep for future reference!

1. PRODUCT TO BE INSTALLED BY A QUALIFIED ELECTRICIAN.





Models: PS-XX

Please read all instructions prior to installation and keep for future reference!

1. PRODUCT TO BE INSTALLED BY A QUALIFIED ELECTRICIAN.

\*LUMINII RESERVES THE RIGHTS TO CHANGE SPECIFICATION & INSTRUCTION WITHOUT NOTICE

05012025 2 / 13

REVO.1

www.luminii.com





Models: PS-XX

#### Please read all instructions prior to installation and keep for future reference!

1. PRODUCT TO BE INSTALLED BY A QUALIFIED ELECTRICIAN.

REVO. 1 05012025

4 / 13

7777 Merrimac Ave Niles, IL 60714 T 224.333.6033 F 224.757.7557 info@luminii.com www.luminii.com

Iuminii





Iuminii

### Power Supply Wiring Diagram - Tunable White

Models: PS-XX



Models: PS-XX

Please read all instructions prior to installation and keep for future reference!

7777 Merrimac Ave

Iuminii





Models: PS-XX