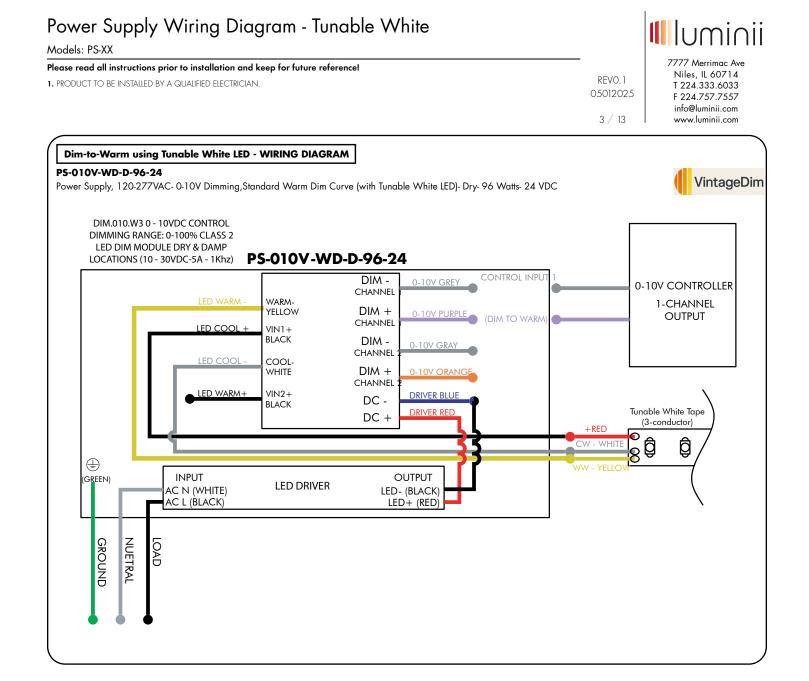

### Power Supply Wiring Diagram - Tunable White

Models: PS-XX

Models: PS-XX

Please read all instructions prior to installation and keep for future reference!

7777 Merrimac Ave

Iuminii

Models: PS-XX

Please read all instructions prior to installation and keep for future reference!