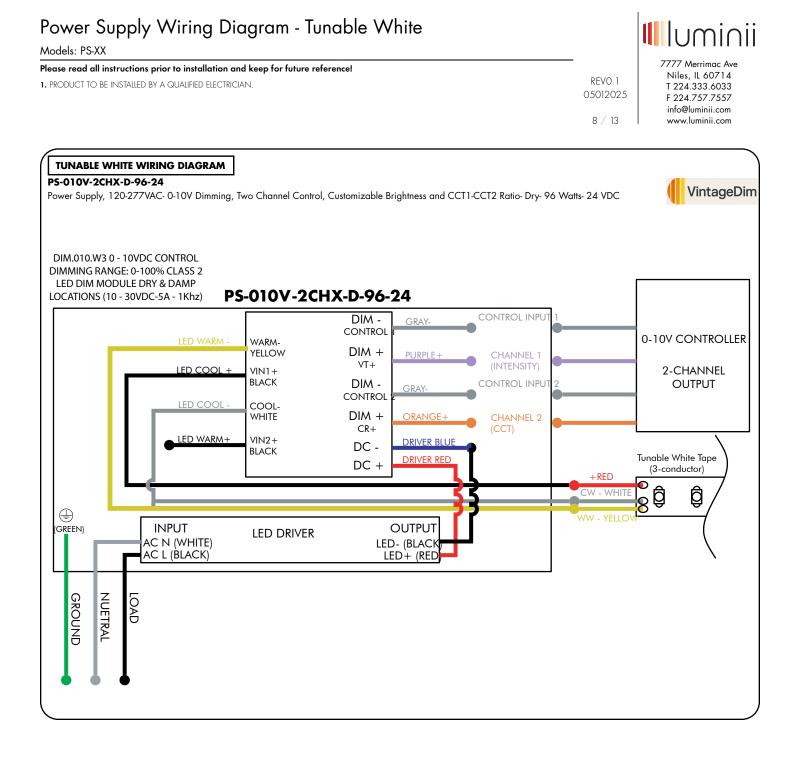

### Power Supply Wiring Diagram - Tunable White

Models: PS-XX

Models: PS-XX

Please read all instructions prior to installation and keep for future reference!

7777 Merrimac Ave

Iuminii

Models: PS-XX

Please read all instructions prior to installation and keep for future reference!