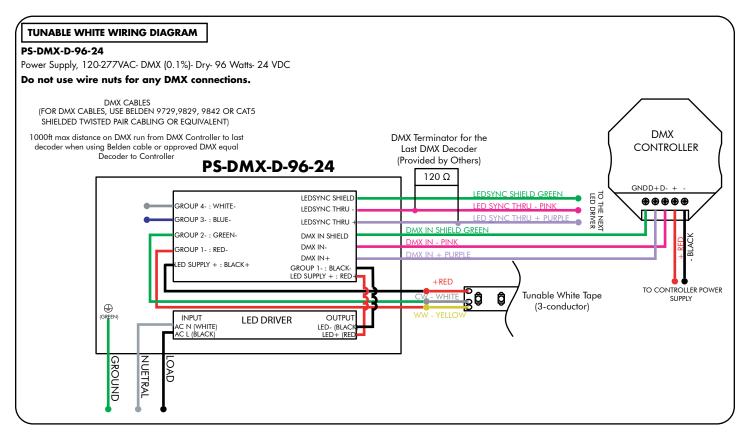

to installation and keep for future reference!

7777 Merrimac Ave

Iuminii





Models: PS-XX

Please read all instructions prior to installation and keep for future reference!

1. PRODUCT TO BE INSTALLED BY A QUALIFIED ELECTRICIAN.

#### TUNABLE WHITE WIRING DIAGRAM

#### PS-010V-2CH-D-96-24-AWNR

Power Supply, 120-277VAC- 0-10V Dimming, Two Channel Control, LED1 Brightness and LED2 Brightness - Dry- 96 Watts- 24 VDC- Athena



7777 Merrimac Ave Niles, IL 60714 T 224.333.6033 F 224.757.7557 info@luminii.com

05012025 9 / 13

REVO.1

Athena

Iuminii

 Power Supply Wiring Diagram - Tunable White

 Models: PS-XX

 Please read all instructions prior to installation and keep for future reference!

 1. PRODUCT TO BE INSTALLED BY A QUALIFIED ELECTRICIAN.

 REV0.1

 05012025

 10 / 13

# Uminii





Models: PS-XX

Please read all instructions prior to installation and keep for future reference!

1. PRODUCT TO BE INSTALLED BY A QUALIFIED ELECTRICIAN.

REVO.1 05012025





Models: PS-XX

Please read all instructions prior to installation and keep for future reference!

1. PRODUCT TO BE INSTALLED BY A QUALIFIED ELECTRICIAN.

7777 Merrimac Ave Niles, IL 60714 T 224.333.6033 F 224.757.7557 info@luminii.com www.luminii.com

Uluminii



REVO. 1 05012025

Models: PS-XX

Please read all instructions prior to installation and keep for future reference!

1. PRODUCT TO BE INSTALLED BY A QUALIFIED ELECTRICIAN.



REVO. 1 05012025

13 / 13