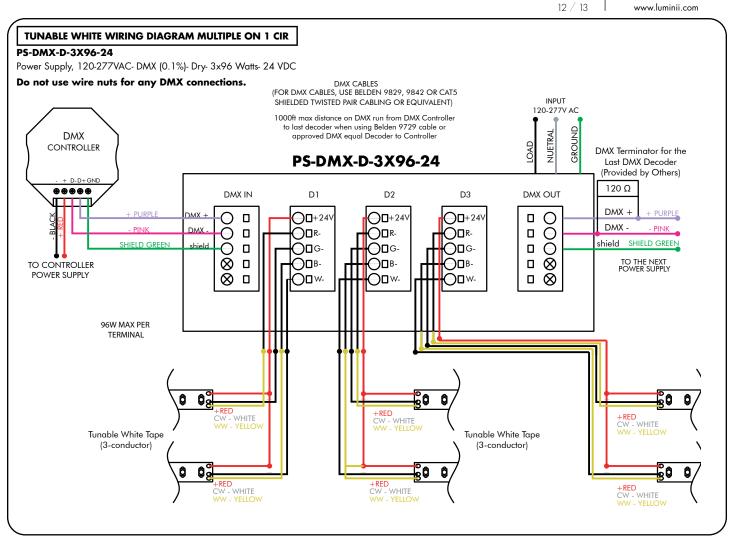

rimac Ave Niles, IL 60714 T 224.333.6033 F 224.757.7557 info@luminii.com

05012025 9 / 13

REVO.1

Athena

Iuminii

 Power Supply Wiring Diagram - Tunable White

 Models: PS-XX

 Please read all instructions prior to installation and keep for future reference!

 1. PRODUCT TO BE INSTALLED BY A QUALIFIED ELECTRICIAN.

 REV0.1

 05012025

 10 / 13

# Uminii





Models: PS-XX

Please read all instructions prior to installation and keep for future reference!

1. PRODUCT TO BE INSTALLED BY A QUALIFIED ELECTRICIAN.

REVO.1 05012025





Models: PS-XX

Please read all instructions prior to installation and keep for future reference!

1. PRODUCT TO BE INSTALLED BY A QUALIFIED ELECTRICIAN.

7777 Merrimac Ave Niles, IL 60714 T 224.333.6033 F 224.757.7557 info@luminii.com www.luminii.com

Uluminii



REVO. 1 05012025

Models: PS-XX

Please read all instructions prior to installation and keep for future reference!

1. PRODUCT TO BE INSTALLED BY A QUALIFIED ELECTRICIAN.



REVO. 1 05012025

13 / 13