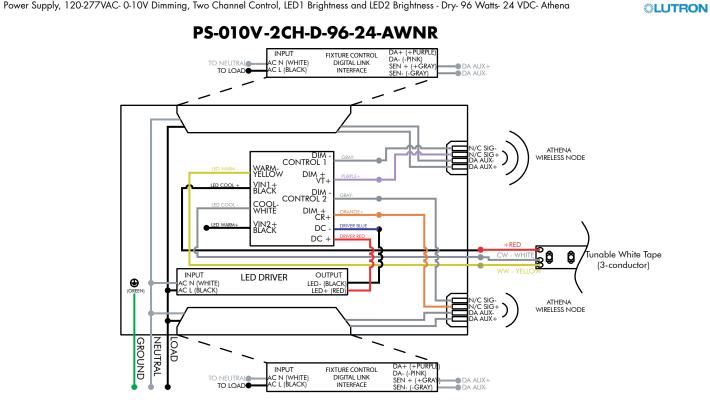

#### PS-010V-2CH-D-96-24-AWNR

Power Supply, 120-277VAC- 0-10V Dimming, Two Channel Control, LED1 Brightness and LED2 Brightness - Dry- 96 Watts- 24 VDC- Athena

7777 Merrimac Ave Niles, IL 60714 T 224.333.6033 F 224.757.7557 info@luminii.com

05012025 9 / 13

REVO.1

Athena

Iuminii

 Power Supply Wiring Diagram - Tunable White

 Models: PS-XX

 Please read all instructions prior to installation and keep for future reference!

 1. PRODUCT TO BE INSTALLED BY A QUALIFIED ELECTRICIAN.