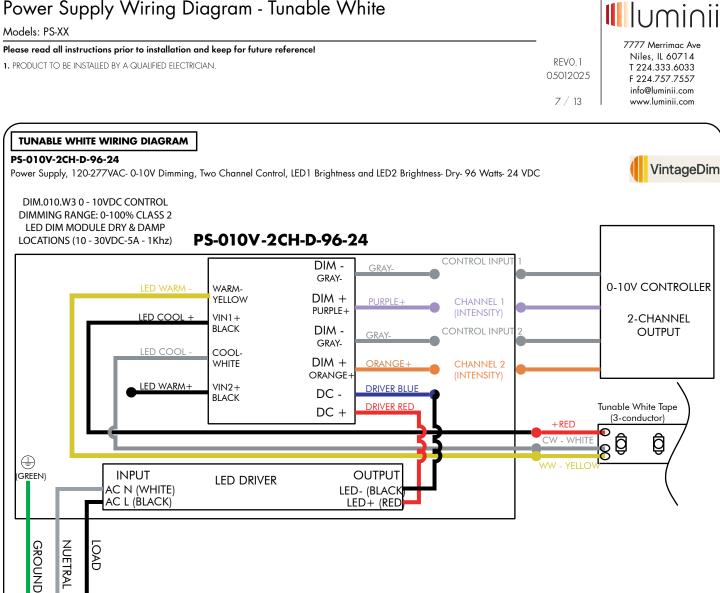

### Power Supply Wiring Diagram - Tunable White

Models: PS-XX

Models: PS-XX

Please read all instructions prior to installation and keep for future reference!

7777 Merrimac Ave

Iuminii

Models: PS-XX

Please read all instructions prior to installation and keep for future reference!

#### TUNABLE WHITE WIRING DIAGRAM