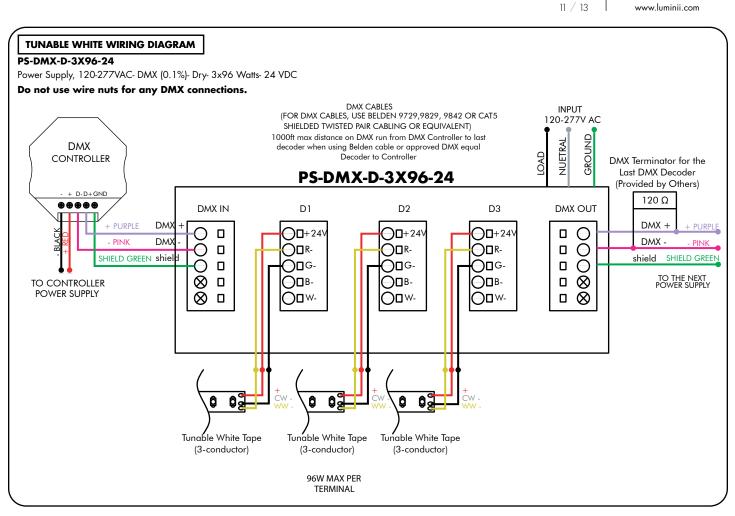

1. PRODUCT TO BE INSTALLED BY A QUALIFIED ELECTRICIAN.

#### TUNABLE WHITE WIRING DIAGRAM

#### PS-010V-2CH-D-96-24-AWNR

Power Supply, 120-277VAC- 0-10V Dimming, Two Channel Control, LED1 Brightness and LED2 Brightness - Dry- 96 Watts- 24 VDC- Athena



7777 Merrimac Ave Niles, IL 60714 T 224.333.6033 F 224.757.7557 info@luminii.com

05012025 9 / 13

REVO.1

Athena

Iuminii

 Power Supply Wiring Diagram - Tunable White

 Models: PS-XX

 Please read all instructions prior to installation and keep for future reference!

 1. PRODUCT TO BE INSTALLED BY A QUALIFIED ELECTRICIAN.

 REV0.1

 05012025

 10 / 13

# Uminii





Models: PS-XX

Please read all instructions prior to installation and keep for future reference!

1. PRODUCT TO BE INSTALLED BY A QUALIFIED ELECTRICIAN.

REVO.1 05012025





Models: PS-XX

Please read all instructions prior to installation and keep for future reference!

1. PRODUCT TO BE INSTALLED BY A QUALIFIED ELECTRICIAN.

7777 Merrimac Ave Niles, IL 60714 T 224.333.6033 F 224.757.7557 info@luminii.com www.luminii.com

Uluminii



REVO. 1 05012025

Models: PS-XX

Please read all instructions prior to installation and keep for future reference!

1. PRODUCT TO BE INSTALLED BY A QUALIFIED ELECTRICIAN.



REVO. 1 05012025

13 / 13