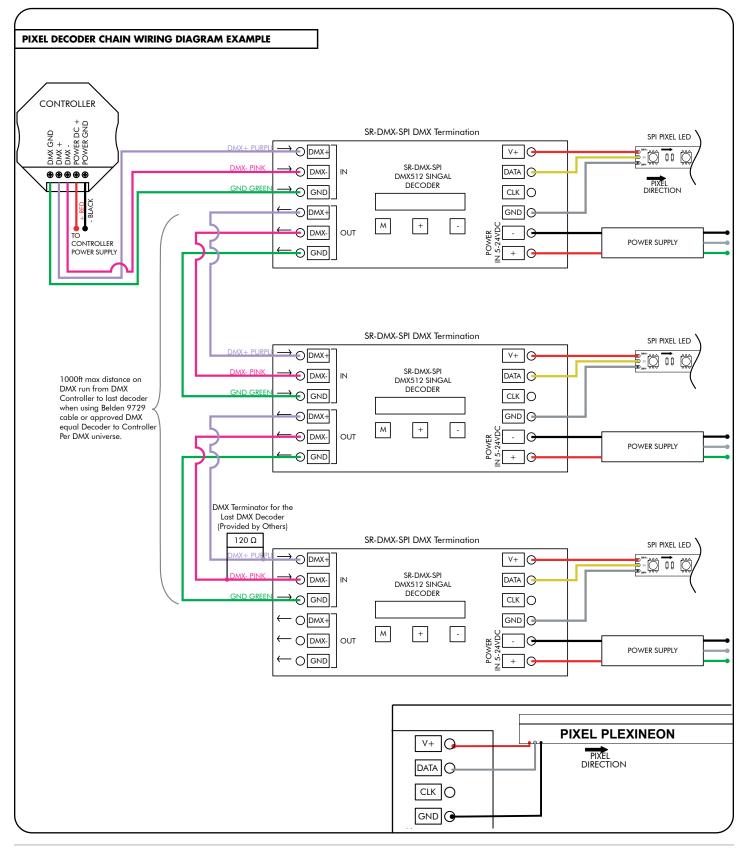

## Power Supply Wiring Diagram - PIXEL

#### Please read all instructions prior to installation and keep for future reference!

1. PRODUCT TO BE INSTALLED BY A QUALIFIED ELECTRICIAN.

2. DMX ADDRESSING, PROGRAMMING, AND CONTROL IS REQUIRED AND TO BE PROVIDED BY OTHERS

#### 1. PRODUCT TO BE INSTALLED BY A QUALIFIED ELECTRICIAN.

2. DMX ADDRESSING, PROGRAMMING, AND CONTROL IS REQUIRED AND TO BE PROVIDED BY OTHERS REVO. 1 12062024

2/2

7777 Merrimac Ave Niles, IL 60714 T 224.333.6033 F 224.757.7557 info@luminii.com www.luminii.com