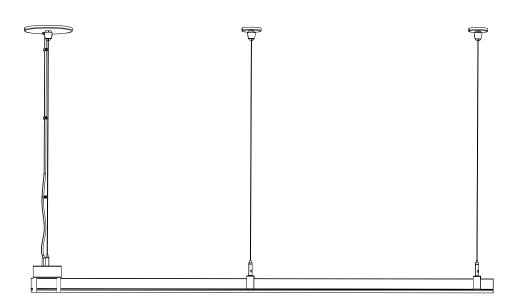

5. SUSPENDED MOUNT ONLY

REV0.2 01092025

1 / 5

Plexineon Straight Run Fixture

Plexineon Ring Suspended Mount

Models: Plexineon Fixture Suspension Mount Static Color and Plexineon Rings Suspension Mount Static Color