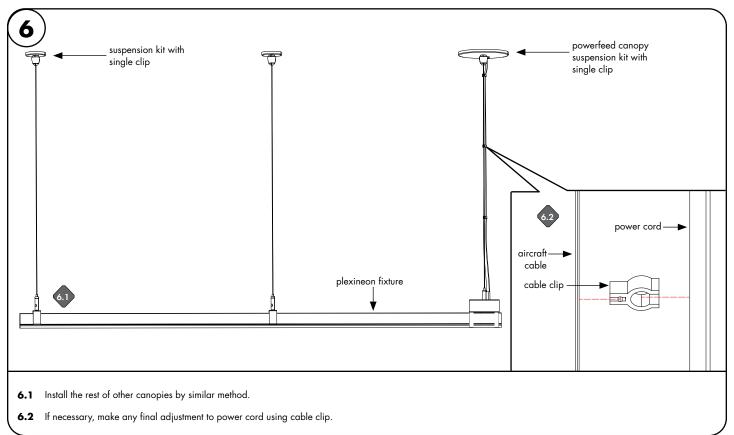

7777 Merrimac Ave Niles, IL 60714 T 224.333.6033 F 224.757.7557 info@luminii.com www.luminii.com

2/5

REVO.2

01092025

5. SUSPENDED MOUNT ONLY

1.2 Fix the plexineon fixture into installed mounting clips. See step A for clipping instructions. Make sure mounting clips are certain distance apart.

decorative mounting clip

- A.1 Make an U shape with mounting clip installation tool, insert two edges into mounting clip. Place plexineon fixture insde the shape. Then push the fixture into clip.
- A.2 Remove the tool. Make sure mounting clip is clipped right on the grip.