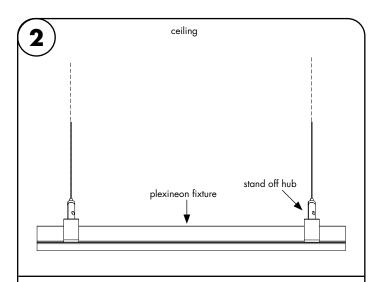

2.1 Align one standoff hub to the junction box and mark the other hubs' location to the ceiling.

3.1 Slide power cord end through strain relief, canopy, and cross bar. Peel back power cord to expose wires. Connect red (24VDC+) and black (24VDC-) power supply wires to fixture red and black wires. Waterproof wire nuts recommended in this step.