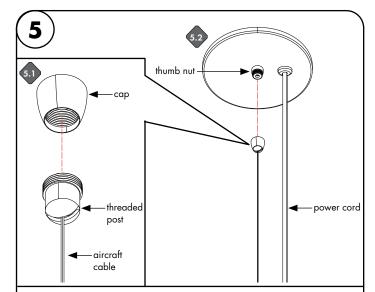

- **5.1** Screw cap to threaded post with aircraft cable.
- **5.2** Fix the aircraft cable into thumbnut, secure by tightening by hand.

Models: Plexineon Fixture Suspension Mount Static Color and Plexineon Rings Suspension Mount Static Color