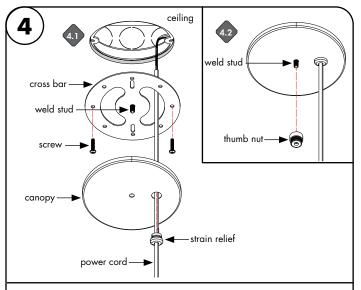

2.1 Align one standoff hub to the junction box and mark the other hubs' location to the ceiling.

3.1 Slide power cord end through strain relief, canopy, and cross bar. Peel back power cord to expose wires. Connect red (24VDC+) and black (24VDC-) power supply wires to fixture red and black wires. Waterproof wire nuts recommended in this step.

**NOTE:** Prior to wiring the desired fixture height must be determind to cut off any un-necessary wire.

- 4.1 Insert wire nut and extra wire into junction box. Slide weld stud into the center hole of cross bar. Screw cross bar into junction box holes or the ceiling.
- **4.2** Slide canopy up to the cross bar and secure by tightening the thumb nut to weld stud.