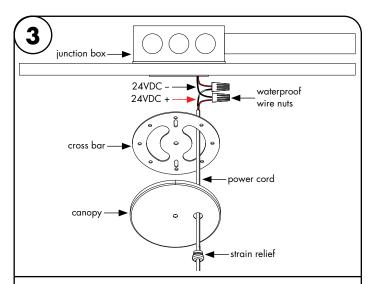

2.1 Align one standoff hub to the junction box and mark the other hubs' location to the ceiling.

3.1 Slide power cord end through strain relief, canopy, and cross bar. Peel back power cord to expose wires. Connect red (24VDC+) and black (24VDC-) power supply wires to fixture red and black wires. Waterproof wire nuts recommended in this step.

**NOTE:** Prior to wiring the desired fixture height must be determind to cut off any un-necessary wire.

- 4.1 Insert wire nut and extra wire into junction box. Slide weld stud into the center hole of cross bar. Screw cross bar into junction box holes or the ceiling.
- **4.2** Slide canopy up to the cross bar and secure by tightening the thumb nut to weld stud.