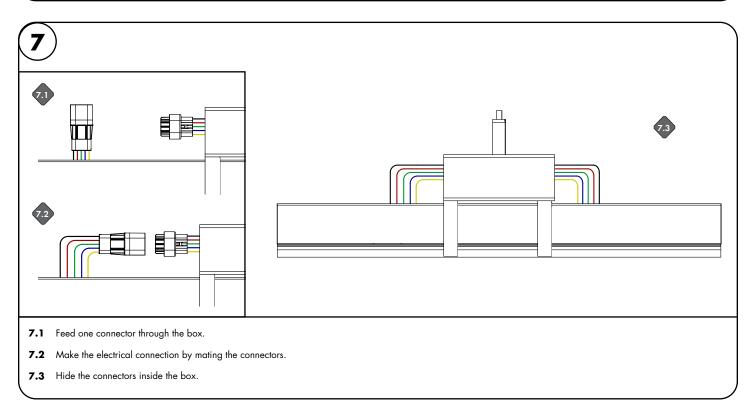

### Power Supply Wiring Diagram

Note: Prior to installation all 24VDC wires must be present near fixture. Refer to the power supply installation instructions for additional information.

5. SUSPENDED MOUNT ONLY