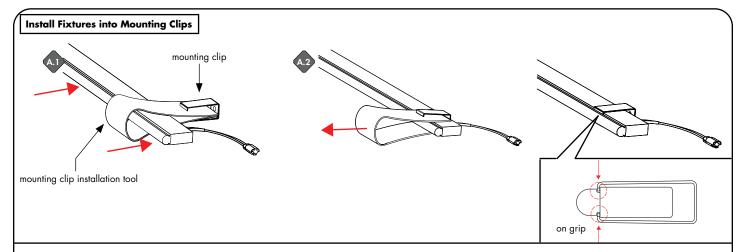

7777 Merrimac Ave Niles, IL 60714 T 224.333.6033 F 224.757.7557 info@luminii.com www.luminii.com

2/5

REVO.2

01092025

5. SUSPENDED MOUNT ONLY

1.2 Fix the plexineon fixture into installed mounting clips. See step A for clipping instructions. Make sure mounting clips are certain distance apart.

decorative mounting clip

- A.1 Make an U shape with mounting clip installation tool, insert two edges into mounting clip. Place plexineon fixture insde the shape. Then push the fixture into clip.
- A.2 Remove the tool. Make sure mounting clip is clipped right on the grip.