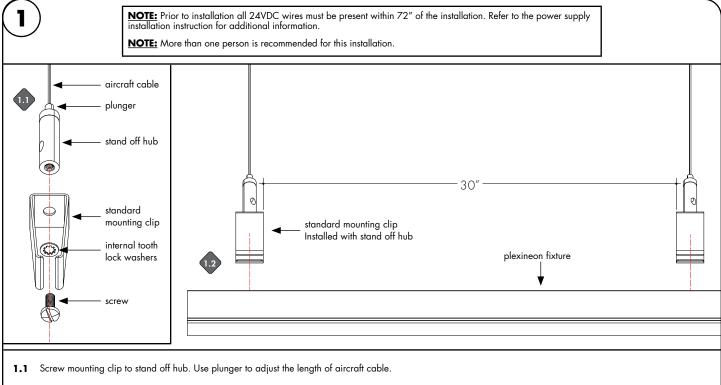

7777 Merrimac Ave Niles, IL 60714 T 224.333.6033 F 224.757.7557 info@luminii.com www.luminii.com

2/5

REVO.2

01092025

5. SUSPENDED MOUNT ONLY

1.2 Fix the plexineon fixture into installed mounting clips. See step A for clipping instructions. Make sure mounting clips are certain distance apart.

5. SUSPENDED MOUNT ONLY

REVO.2

by lumini 7777 Merrimac Ave Niles, IL 60714 T 224.333.6033 F 224.757.7557 info@luminii.com www.luminii.com

01092025

**NOTE:** Prior to installation all 24VDC wires must be present in junction box. Refer to the power supply installation instruction for additional information.

2.1 Align one standoff hub to the junction box and mark the other hubs' location to the ceiling.

3.1 Slide power cord end through strain relief, canopy, and cross bar. Peel back power cord to expose wires. Connect red (24VDC+) and black (24VDC-) power supply wires to fixture red and black wires. Waterproof wire nuts recommended in this step.