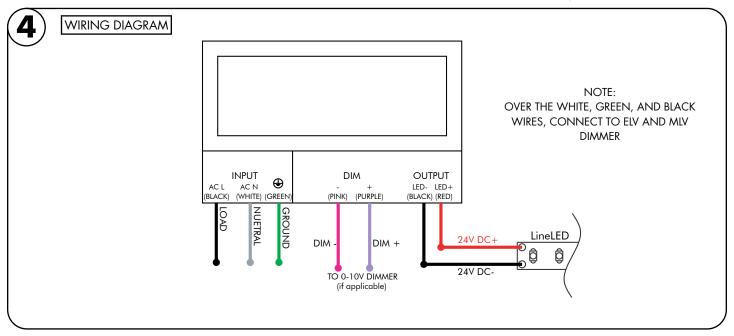

2.1 Remove the two Phillips screws from the top of the driver housing and pull the cover off to expose the driver wires.

3.1 Insert the 120-277 VAC power into the driver housing from the electrical panel. Followed by bringing the 24V DC low voltage wires from the LEDs into the driver housing. In addition bring the controller wire if applicable. Refer to diagram on page 2 to make all the proper wiring connections.