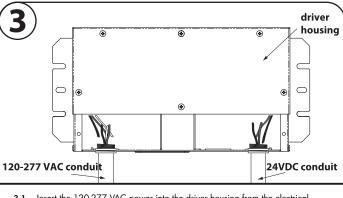

2.1 Remove the two Phillips screws from the top of the driver housing and pull the cover off to expose the driver wires.

3.1 Insert the 120-277 VAC power into the driver housing from the electrical panel. Followed by bringing the 24V DC low voltage wires from the LEDs into the driver housing. In addition bring the controller wire if applicable. Refer to diagram on page 2 to make all the proper wiring connections.