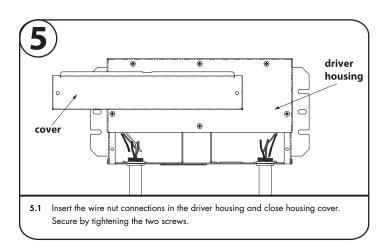

2.1 Remove the two Phillips screws from the top of the driver housing and pull the cover off to expose the driver wires.

3.1 Insert the 120-277 VAC power into the driver housing from the electrical panel. Followed by bringing the 24V DC low voltage wires from the LEDs into the driver housing. In addition bring the controller wire if applicable. Refer to diagram on page 2 to make all the proper wiring connections.