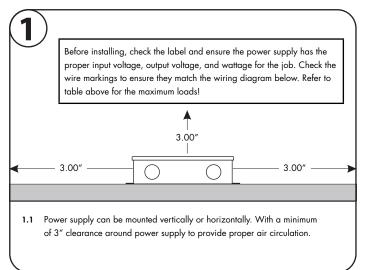

### Please read all instructions prior to installation and keep for future reference!

This power supply is to be installed in accordance with Article 450 of the National Electrical Code. The power supply must be installed in a well ventilated area and free from explosive gasses and vapors. Proper operation requires the free flow of air. As this power supply is hardwired, it should only be installed by a qualified electrician. UL class 2 recognized