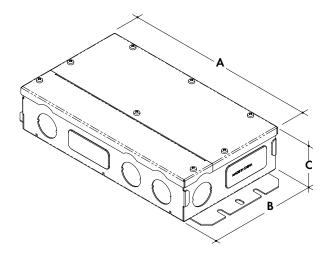

REVO.5

04102025

**₽ III**Uminii 7777 Merrimac Ave Niles, IL 60714

1/2

T 224.333.6033 F 224.757.7557 info@luminii.com www.luminii.com

| MODELS     | PS-UNI-30-24 | PS-UNI-60-24 |
|------------|--------------|--------------|
| MAX Load   | 30 watts     | 60 watts     |
| A. Length  | 7.42"        |              |
| B. Width   | 4.27"        |              |
| C. Depth   | 1.83″        |              |
| Net Weight | 3.8 lbs      |              |