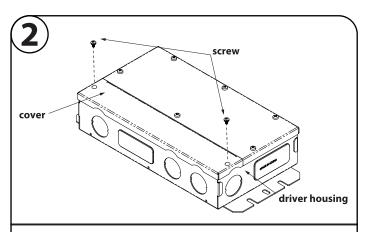

2.1 Remove the two Phillips screws from the top of the driver housing and pull the cover off to expose the driver wires.

3.1 Insert the 120-277 VAC power into the driver housing from the electrical panel. Followed by bringing the 24V DC low voltage wires from the LEDs into the driver housing. In addition bring the controller wire if applicable. Refer to diagram on page 2 to make all the proper wiring connections.