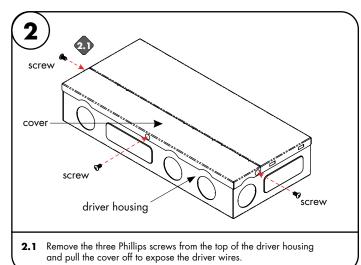

## Please read all instructions prior to installation and keep for future reference!

This power supply is to be installed in accordance with Article 450 of the National Electrical Code. The power supply must be installed in a well ventilated area and free from explosive gases and vapors. Proper operation requires the free flow of air. As this power supply is hardwired, it should be installed by a qualified electrician. UL class 2 recognized