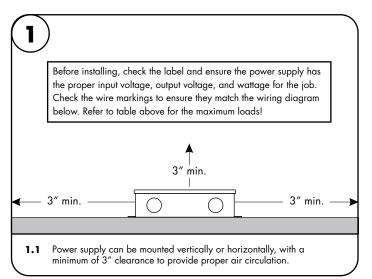

## Please read all instructions prior to installation and keep for future reference!

This power supply is to be installed in accordance with Article 450 of the National Electrical Code. The power supply must be installed in a well ventilated area and free from explosive gases and vapors. Proper operation requires the free flow of air. As this power supply is hardwired, it should be installed by a qualified electrician. UL class 2 recognized