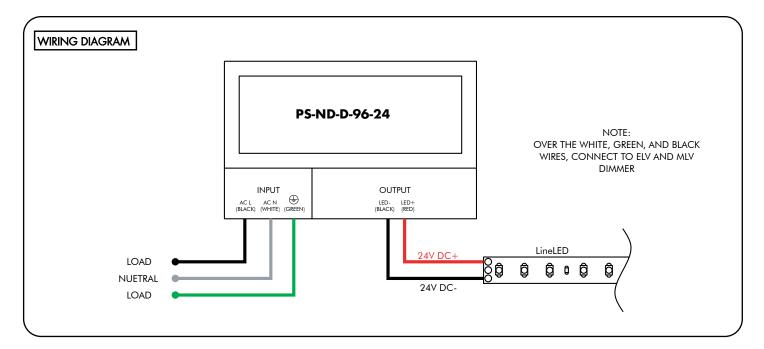

## Please read all instructions prior to installation and keep for future reference!

This power supply is to be installed in accordance with Article 450 of the National Electrical Code. The power supply must be installed in a well ventilated area and free from explosive gases and vapors. Proper operation requires the free flow of air. As this power supply is hardwired, it should be installed by a qualified electrician. UL class 2 recognized