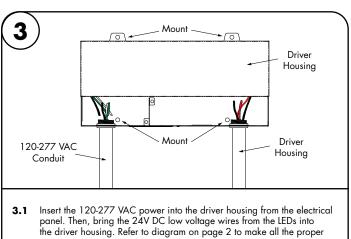

## Please read all instructions prior to installation and keep for future reference!

This power supply is to be installed in accordance with Article 450 of the National Electrical Code. The power supply must be installed in a well ventilated area and free from explosive gases and vapors. Proper operation requires the free flow of air. As this power supply is hardwired, it should be installed by a qualified electrician. UL class 2 recognized