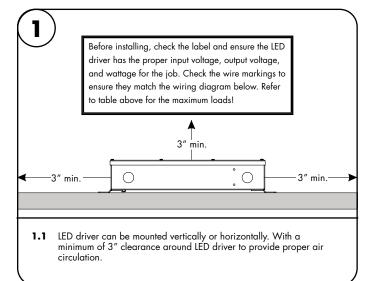

#### Please read all instructions prior to installation and keep for future reference!

This LED Driver is to be installed in accordance with Article 450 of the National Electrical Code. The LED Driver must be installed in a well ventilated area and free from explosive gases and vapors. Proper operation requires the free flow of air. As this LED Driver is hardwired, it should only be installed by a qualified electrician. Suitable for Damp locations.