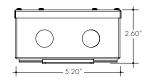

PLENUM FOR SUCH USE IN ACCORDANCE WITH UL2043

REVO.2 02112025 7777 Merrimac Ave Niles, IL 60714 T 224.333.6033 F 224.757.7557 info@luminii.com www.luminii.com

ւ**ա**տ ∭umin

1/5

| Input        | 120 - 277 V AC, 1.1 A, 50/60 Hz |
|--------------|---------------------------------|
| Output       | 24 V DC, 4.0 A                  |
| Max. Wattage | 96 W                            |