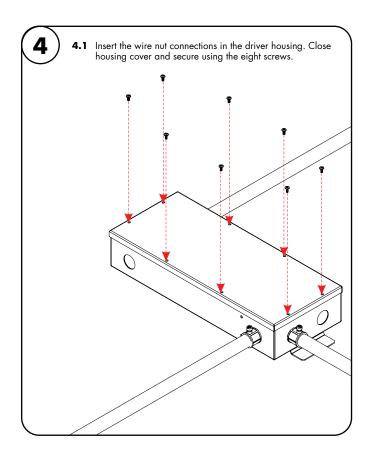

3.1 Insert the 120 - 277V AC power into the driver housing from the electrical panel. Followed by bringing 24V DC low voltage conduit one for the LED and other for the controller wires. Refer to diagram on page 2 to make all the proper wiring connections. Also, refer to page 3 to program decoder correctly.