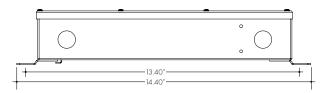

PLENUM FOR SUCH USE IN ACCORDANCE WITH UL2043

REVO.2 02112025 7777 Merrimac Ave Niles, IL 60714 T 224.333.6033 F 224.757.7557 info@luminii.com www.luminii.com

ւ**ա**տ ∭umin

1/5

| Input        | 120 - 277 V AC, 1.1 A, 50/60 Hz |
|--------------|---------------------------------|
| Output       | 24 V DC, 4.0 A                  |
| Max. Wattage | 96 W                            |