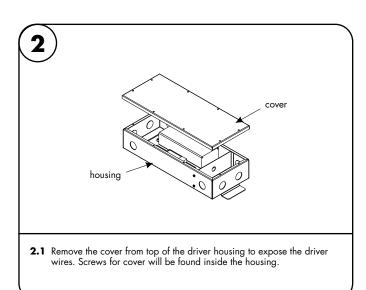

3.1 Insert the 120 - 277V AC power into the driver housing from the electrical panel. Followed by bringing 24V DC low voltage conduit one for the LED and other for the controller wires. Refer to diagram on page 2 to make all the proper wiring connections. Also, refer to page 3 to program decoder correctly.