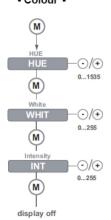

## 3. Standalone operation - Colour\*-

or

Standalone operation or - Show -

\* The colour menu depends on the LED group settings you have selected in step 2.

Networked

operation

- DMX -

(M)