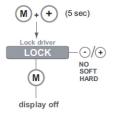

s the free flow of air. As this LED Driver is hardwired, it should only be installed by a qualified electrician. Suitable for Damp locations.

PLENUM FOR SUCH USE IN ACCORDANCE WITH UL2043

REVO.2 02112025 Niles, IL 60714 T 224.333.6033 F 224.757.7557 info@luminii.com www.luminii.com

7777 Merrimac Ave

5/5

c**Ŵ**us ∭U介

## **Programming the Decoder**

## Manual configuration

#### 1. Select mode of operation:



### 2. Set LED groups:



## 3. Standalone operation - Colour\*-



or



Standalone operation or - Show -



\* The colour menu depends on the LED group settings you have selected in step 2.

Networked

operation

- DMX -

(M)

(M)

(M)

display off

· (-)/(+)

⊙/⊕ 8 BT 16 BT

(-)/(+) OFF VID

COLR

GLOW

## Other features

#### Visual test run



## Locking the configuration:



## Reset to factory defaults