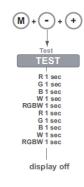

vapors. Proper operation requires the free flow of air. As this LED Driver is hardwired, it should only be installed by a qualified electrician. Suitable for Damp locations.

PLENUM FOR SUCH USE IN ACCORDANCE WITH UL2043

REVO.2 02112025 Niles, IL 60714 T 224.333.6033 F 224.757.7557 info@luminii.com www.luminii.com

7777 Merrimac Ave

5/5

c**Ŵ**us ∭U介

## **Programming the Decoder**

## Manual configuration

#### 1. Select mode of operation:



### 2. Set LED groups:



## 3. Standalone operation - Colour\*-



or



Standalone operation or - Show -



\* The colour menu depends on the LED group settings you have selected in step 2.

Networked

operation

- DMX -

(M)

(M)

(M)

display off

· (-)/(+)

⊙/⊕ 8 BT 16 BT

(-)/(+) OFF VID

COLR

GLOW

## Other features

#### Visual test run



## Locking the configuration:



## Reset to factory defaults