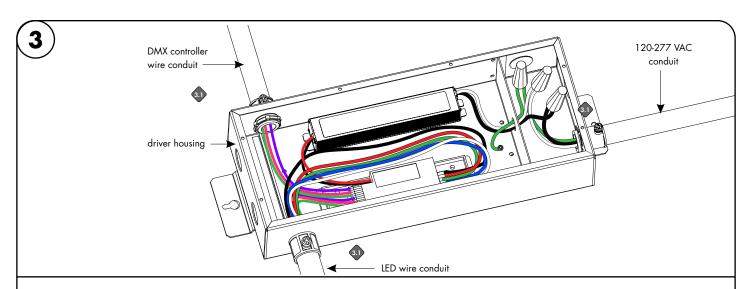

3.1 Insert the 120 - 277V AC power into the driver housing from the electrical panel. Followed by bringing 24V DC low voltage conduit one for the LED and other for the controller wires. Refer to diagram on page 2 to make all the proper wiring connections. Also, refer to page 3 to program decoder correctly.