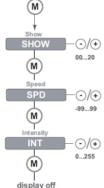

## 3. Standalone operation - Colour\*-

or

Standalone operation or - Show -

\* The colour menu depends on the LED group settings you have selected in step 2.

Networked

operation

- DMX -

(M)