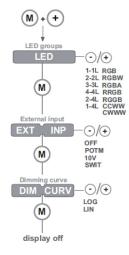

## **Programming the Decoder**

## Manual configuration

#### 1. Select mode of operation:

### 2. Set LED groups:

## 3. Standalone operation - Colour\*-

or

Standalone operation or - Show -

\* The colour menu depends on the LED group settings you have selected in step 2.

Networked

operation

- DMX -

(M)

(M)

(M)

display off

· (-)/(+)

⊙/⊕ 8 BT 16 BT

(-)/(+) OFF VID

COLR

GLOW