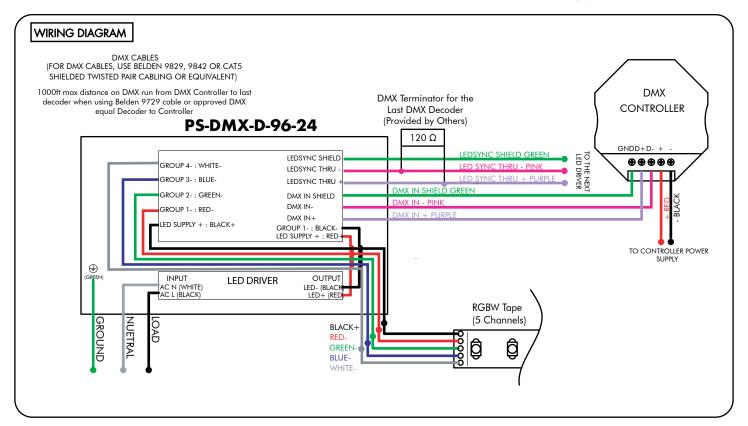

3.1 Insert the 120 - 277V AC power into the driver housing from the electrical panel. Followed by bringing 24V DC low voltage conduit one for the LED and other for the controller wires. Refer to diagram on page 2 to make all the proper wiring connections. Also, refer to page 3 to program decoder correctly.