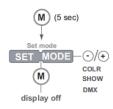

## **Programming the Decoder**

## Manual configuration

#### 1. Select mode of operation:

### 2. Set LED groups:

## 3. Standalone operation - Colour\*-

or

Standalone operation or - Show -

\* The colour menu depends on the LED group settings you have selected in step 2.

Networked

operation

- DMX -

(M)

(M)

(M)

display off

· (-)/(+)

⊙/⊕ 8 BT 16 BT

(-)/(+) OFF VID

COLR

GLOW