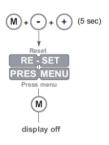

LED Driver is hardwired, it should only be installed by a qualified electrician. Suitable for Damp locations.

PLENUM FOR SUCH USE IN ACCORDANCE WITH UL2043

REVO.2 02112025 Niles, IL 60714 T 224.333.6033 F 224.757.7557 info@luminii.com www.luminii.com

7777 Merrimac Ave

5/5

c**Ŵ**us ∭U介

## **Programming the Decoder**

## Manual configuration

#### 1. Select mode of operation:



### 2. Set LED groups:



## 3. Standalone operation - Colour\*-



or



Standalone operation or - Show -



\* The colour menu depends on the LED group settings you have selected in step 2.

Networked

operation

- DMX -

(M)

(M)

(M)

display off

· (-)/(+)

⊙/⊕ 8 BT 16 BT

(-)/(+) OFF VID

COLR

GLOW

## Other features

#### Visual test run



## Locking the configuration:



## Reset to factory defaults