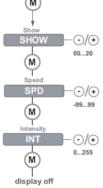

## 3. Standalone operation - Colour\*-

or

Standalone operation or - Show -

\* The colour menu depends on the LED group settings you have selected in step 2.

Networked

operation

- DMX -

(M)