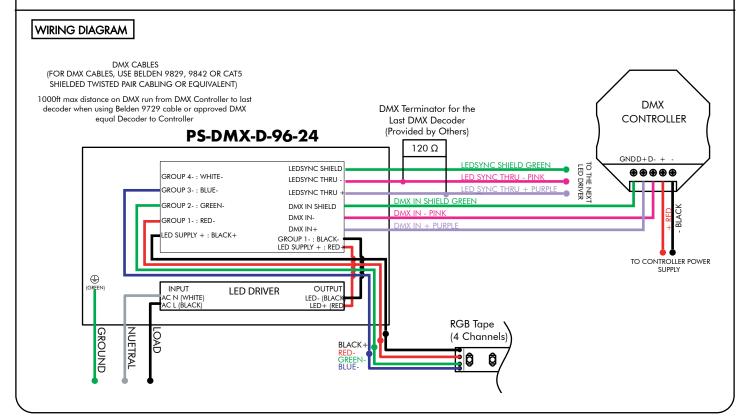

3.1 Insert the 120 - 277V AC power into the driver housing from the electrical panel. Followed by bringing 24V DC low voltage conduit one for the LED and other for the controller wires. Refer to diagram on page 2 to make all the proper wiring connections. Also, refer to page 3 to program decoder correctly.