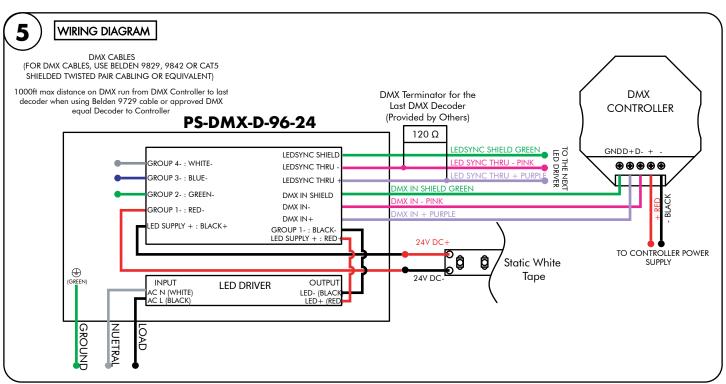

3.1 Insert the 120 - 277V AC power into the driver housing from the electrical panel. Followed by bringing 24V DC low voltage conduit one for the LED and other for the controller wires. Refer to diagram on page 2 to make all the proper wiring connections. Also, refer to page 3 to program decoder correctly.