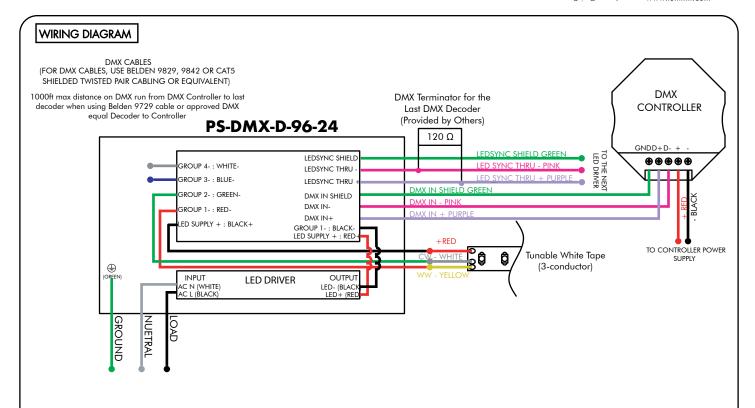

3.1 Insert the 120 - 277V AC power into the driver housing from the electrical panel. Followed by bringing 24V DC low voltage conduit one for the LED and other for the controller wires. Refer to diagram on page 2 to make all the proper wiring connections. Also, refer to page 3 to program decoder correctly.