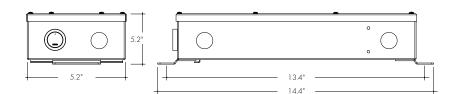

PLENUM FOR SUCH USE IN ACCORDANCE REVO.2 05022025 7777 Merrimac Ave Niles, IL 60714 T 224.333.6033 F 224.757.7557 info@luminii.com www.luminii.com

**₩**" ||||∩∪

1/2

| Input        | 120 - 277 V AC, 1.1 A, 50/60 Hz |
|--------------|---------------------------------|
| Output       | 24 V DC, 4.0 A                  |
| Max. Wattage | 96 W                            |