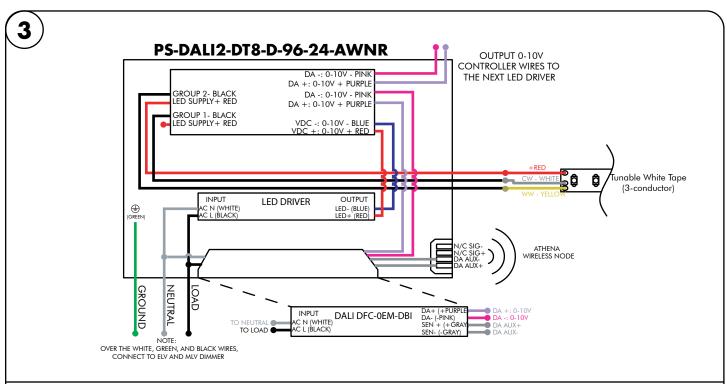

3.1 Insert the 120-277V AC power into the driver housing from the electrical panel. Followed by bringing 24V DC low voltage conduit one for the LED & other for controller wires.