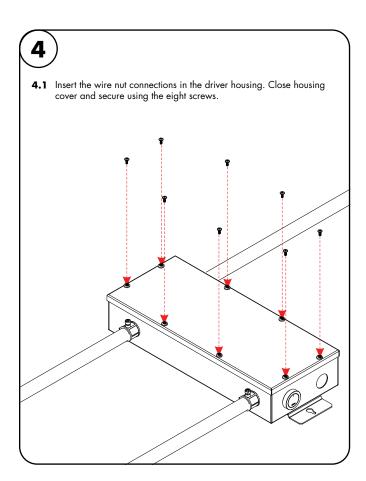

housing cover

2.1 Remove the cover from top of the driver housing to expose the driver

wires. Screws for cover will be found inside the housing.

- 1.2 Ensure that the Lutron Athena Wireless node has at least 1" clearance
- 1.2 Ensure that the Lutron Athena Wireless node has at least 1" clearance from any metal such as conduit.

3.1 Insert the 120-277V AC power into the driver housing from the electrical panel. Followed by bringing 24V DC low voltage conduit one for the LED & other for controller wires.