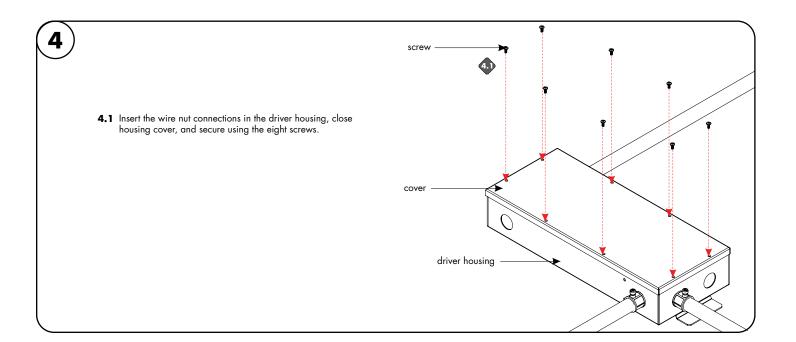

**1.1** LED Driver can be mounted vertically or horizontally. With a minimum of 3" clearance around LED Driver to provide proper air circulation.

3.1 Insert the 120-277V AC power into the driver housing from the electrical panel. Followed by bringing 24V DC low voltage conduit one for the LED & other for controller wires. Refer to diagram on page 2 to make all the proper wiring connections.