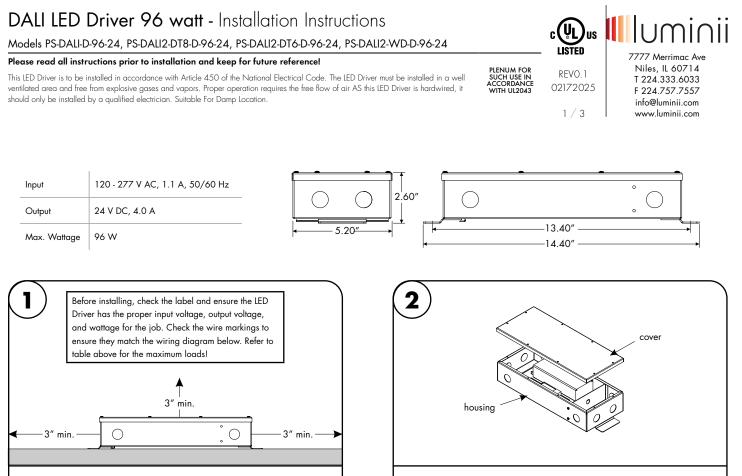

## Please read all instructions prior to installation and keep for future reference!

This LED Driver is to be installed in accordance with Article 450 of the National Electrical Code. The LED Driver must be installed in a well ventilated area and free from explosive gases and vapors. Proper operation requires the free flow of air AS this LED Driver is hardwired, it should only be installed by a qualified electrician. Suitable For Damp Location.