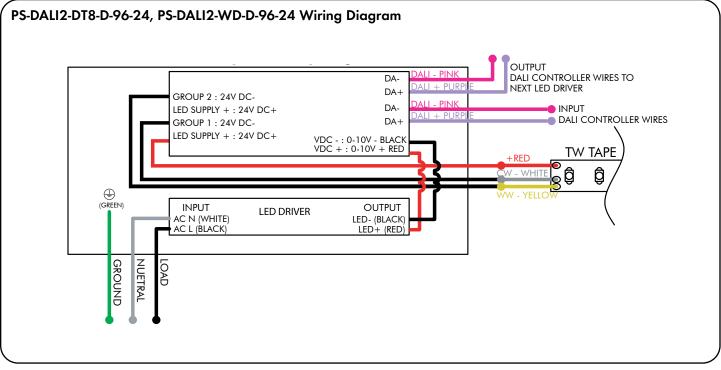

r housing from the electrical panel. Followed by bringing 24V DC low voltage conduit one for the LED & other for controller wires. Refer to diagram on page 2 to make all the proper wiring connections.

## DALI LED Driver 96 watt - Installation Instructions

Models PS-DALI-D-96-24, PS-DALI2-DT8-D-96-24, PS-DALI2-DT6-D-96-24, PS-DALI2-WD-D-96-24

## Please read all instructions prior to installation and keep for future reference!

This LED Driver is to be installed in accordance with Article 450 of the National Electrical Code. The LED Driver must be installed in a well ventilated area and free from explosive gases and vapors. Proper operation requires the free flow of air AS this LED Driver is hardwired, it should only be installed by a qualified electrician. Suitable For Damp Location.





PLENUM FOR SUCH USE IN ACCORDANCE WITH UL2043 02172025

2/3

7777 Merrimac Ave Niles, IL 60714 T 224.333.6033 F 224.757.7557 info@luminii.com www.luminii.com

ւայու 🎹 ՍԱ



## Please read all instructions prior to installation and keep for future reference!

This LED Driver is to be installed in accordance with Article 450 of the National Electrical Code. The LED Driver must be installed in a well ventilated area and free from explosive gases and vapors. Proper operation requires the free flow of air AS this LED Driver is hardwired, it should only be installed by a qualified electrician. Suitable For Damp Location.



🖓 💵 🛄 Umir

7777 Merrimac Ave

Niles, IL 60714

T 224.333.6033

F 224.757.7557

info@luminii.com

www.luminii.com

LISTED

REVO.1

02172025

3/3

PLENUM FOR SUCH USE IN ACC