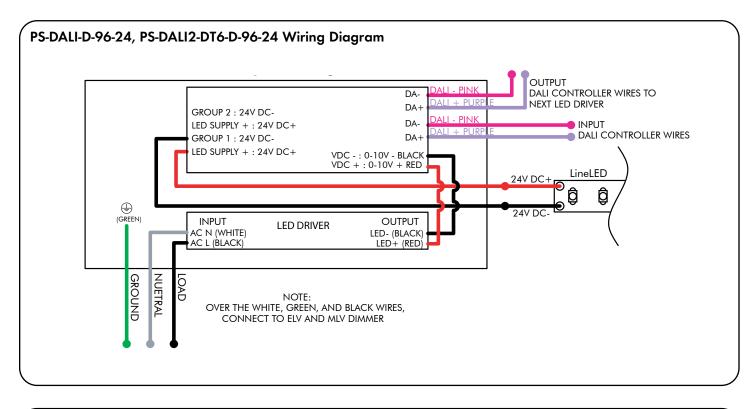

**1.1** LED Driver can be mounted vertically or horizontally. With a minimum of 3" clearance around LED Driver to provide proper air circulation.

3.1 Insert the 120-277V AC power into the driver housing from the electrical panel. Followed by bringing 24V DC low voltage conduit one for the LED & other for controller wires. Refer to diagram on page 2 to make all the proper wiring connections.