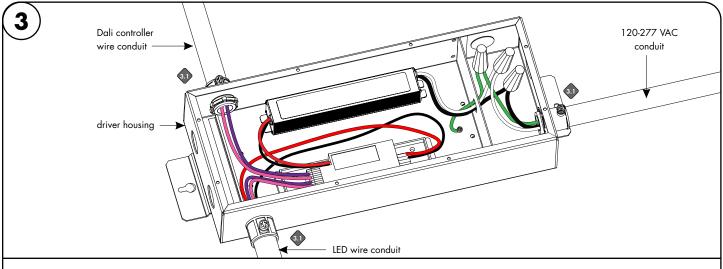

**1.1** LED Driver can be mounted vertically or horizontally. With a minimum of 3" clearance around LED Driver to provide proper air circulation.

3.1 Insert the 120-277V AC power into the driver housing from the electrical panel. Followed by bringing 24V DC low voltage conduit one for the LED & other for controller wires. Refer to diagram on page 2 to make all the proper wiring connections.