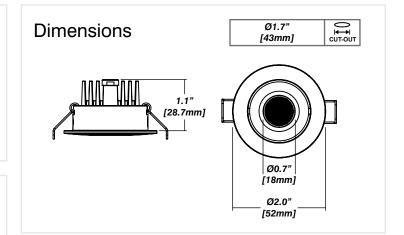

## Installation/Construction

- Easy, single step installation method
- Mounts flush to surface
- 20° adjustable angle
- Brushed aluminum or painted black finish.
- Weight 0.2 kg [0.5 lbs]