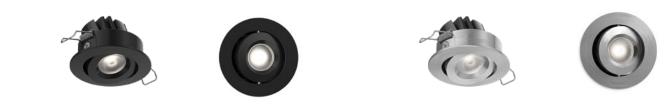

# PLACE

Place - Recessed Accent Lighting. The Place is a 20° adjustable recessed LED accent light that gives you options for directional accent lighting in small spaces.

### **Product Specifications**

SAMPLE: Fixture 553 - 601 - NF - 30 - 02 | Driver 902-35010

| 1 - Type           | 2 - Model                | 3 - Optic                                                                         | 4 - CCT                                | 5 - Color                                         |
|--------------------|--------------------------|-----------------------------------------------------------------------------------|----------------------------------------|---------------------------------------------------|
| 553 · Accent Light | 601 · Place (Adjustable) | <ul><li><i>NF</i> · Narrow Flood 30°</li><li><i>WF</i> · Wide Flood 40°</li></ul> | 27 · 2700K<br>30 · 3000K<br>40 · 4000K | <i>02</i> · Black<br><i>BA</i> · Brushed aluminum |

## Installation/Construction

- Easy, single step installation method
- Mounts flush to surface
- 20° adjustable angle
- Brushed aluminum or painted black finish.
- Weight 0.2 kg [0.5 lbs]