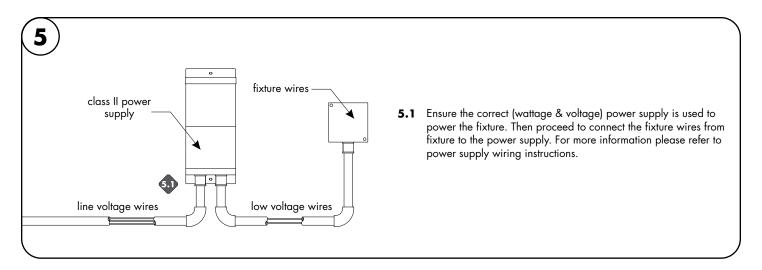

## Power Supply Wiring Diagram

Note: Prior to installation all 24VDC wires must be present near fixture. Refer to the power supply installation instructions for additional information.