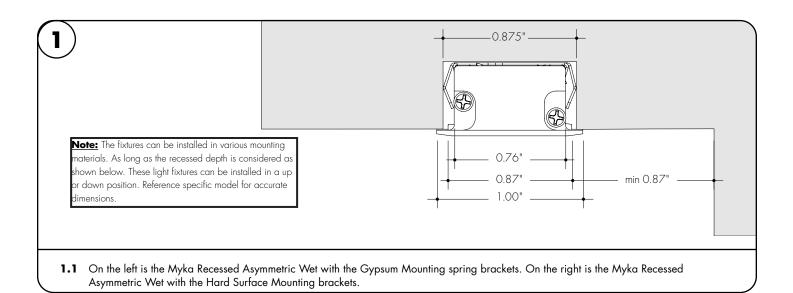

## Myka Recessed Asymmetric Trimmed Wet - Installation Instructions

#### Models MKRAW-XX

#### Please read all instructions prior to installation and keep for future reference!

- 1. PRODUCT TO BE INSTALLED BY A QUALIFIED ELECTRICIAN. 5. TYPE IC (CEILING & WALL). 6. SUITABLE FOR GROUND MOUNTED-RECESSED,
- 2. USE ONLY WITH CLASS 2 POWER UNIT.
- 3. SUITABLE FOR WET LOCATIONS. MUST USE APPROPRIATE
- WEATHERPROOF RATED WIRE CONNECTORS. 4. 24 VOLTS DC.
- ACCESS ABOVE CEILING REQUIRED.
  - 7. FIXTURE SHOULD BE INSTALLED BY TWO PEOPLE.