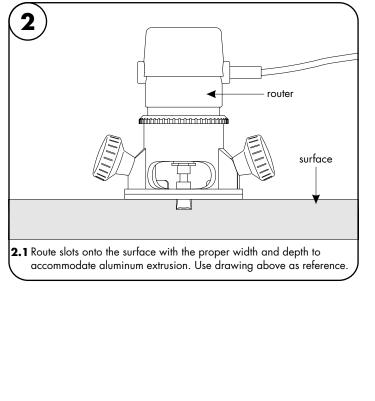

## Myka Recessed Asymmetric Trimmed Wet - Installation Instructions

#### Models MKRAW-XX

#### Please read all instructions prior to installation and keep for future reference!

- 1. PRODUCT TO BE INSTALLED BY A QUALIFIED ELECTRICIAN. 5. TYPE IC (CEILING & WALL). 6. SUITABLE FOR GROUND MOUNTED-RECESSED,
- 2. USE ONLY WITH CLASS 2 POWER UNIT.
- 3. SUITABLE FOR WET LOCATIONS. MUST USE APPROPRIATE
- WEATHERPROOF RATED WIRE CONNECTORS. 4. 24 VOLTS DC.
- ACCESS ABOVE CEILING REQUIRED.
  - 7. FIXTURE SHOULD BE INSTALLED BY TWO PEOPLE.