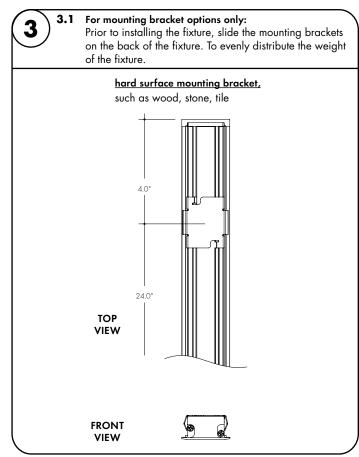

### Myka Recessed Asymmetric Trimmed Wet - Installation Instructions

#### Models MKRAW-XX

#### Please read all instructions prior to installation and keep for future reference!

- 1. PRODUCT TO BE INSTALLED BY A QUALIFIED ELECTRICIAN. 5. TYPE IC (CEILING & WALL).
- 2. USE ONLY WITH CLASS 2 POWER UNIT.
- 3. SUITABLE FOR WET LOCATIONS. MUST USE APPROPRIATE
- WEATHERPROOF RATED WIRE CONNECTORS.
- 4. 24 VOLTS DC.
- ACCESS ABOVE CEILING REQUIRED.
- 7. FIXTURE SHOULD BE INSTALLED BY TWO PEOPLE.