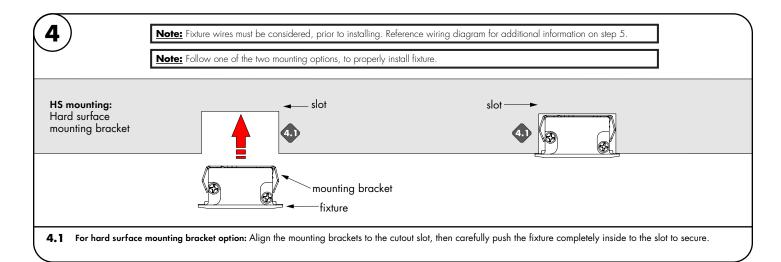

Merrimac Ave
- REVO.4 03112025

2/3

Niles, IL 60714 T 224.333.6033 F 224.757.7557 info@luminii.com www.luminii.com







### Myka Recessed Asymmetric Trimmed Wet - Installation Instructions

#### Models MKRAW-XX

#### Please read all instructions prior to installation and keep for future reference!

- 1. PRODUCT TO BE INSTALLED BY A QUALIFIED ELECTRICIAN. 5. TYPE IC (CEILING & WALL).
- 2. USE ONLY WITH CLASS 2 POWER UNIT.
- 3. SUITABLE FOR WET LOCATIONS. MUST USE APPROPRIATE
- WEATHERPROOF RATED WIRE CONNECTORS.
- 4. 24 VOLTS DC.
- ACCESS ABOVE CEILING REQUIRED.
- 7. FIXTURE SHOULD BE INSTALLED BY TWO PEOPLE.

6. SUITABLE FOR GROUND MOUNTED-RECESSED,

- c**₩**us 📶 U M 7777 Merrimac Av REVO.4
- 03112025 3/3

Niles, IL 60714 T 224.333.6033 F 224.757.7557 info@luminii.com www.luminii.com





## Power Supply Wiring Diagram

Note: Prior to installation all 24VDC wires must be present near fixture. Refer to the power supply installation instructions for additional information.