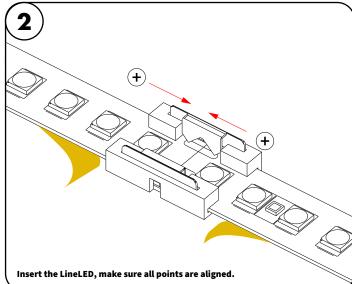

#### LL-PJC-10-03

Jumper minii connector with 3" wire for LL42/72 LED strip

### LL-PFC-10-72

Power feed minii connector with 72" wire for LL42/72 LED strip

#### LL-BSC-10

Butt splice minii connector for LL42/72 LED strip