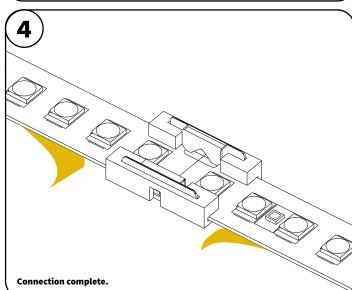

#### LL-PJC-10-03

Jumper minii connector with 3" wire for LL42/72 LED strip

### LL-PFC-10-72

Power feed minii connector with 72" wire for LL42/72 LED strip

#### LL-BSC-10

Butt splice minii connector for LL42/72 LED strip