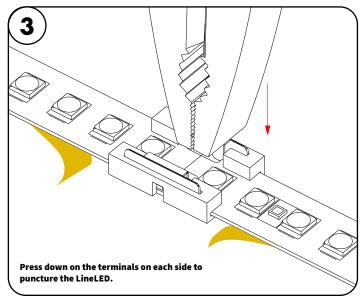

#### LL-PJC-10-03

Jumper minii connector with 3" wire for LL42/72 LED strip

### LL-PFC-10-72

Power feed minii connector with 72" wire for LL42/72 LED strip

#### LL-BSC-10

Butt splice minii connector for LL42/72 LED strip