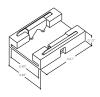

# Minii Connector

LL-PFC-10-72, LL-BSC-10, LL-PJC-10-03

## Please read all instructions prior to installation and keep for future reference!

- 1. PRODUCT TO BE INSTALLED BY A QUALIFIED ELECTRICIAN.
- 2. PRIOR TO INSTALLATION, ENSURE POWER IS OFF AT FUSE BOX TO PREVENT ELECTRIC SHOCK.



REVO.8 02062025

2062025



7777 Merrimac Ave Niles, IL 60714 T 224.333.6033 F 224.757.7557 info@luminii.com www.luminii.com

#### LL-PJC-10-03

Jumper minii connector with 3" wire for LL42/72 LED strip



### LL-PFC-10-72

Power feed minii connector with 72" wire for LL42/72 LED strip



#### LL-BSC-10

Butt splice minii connector for LL42/72 LED strip