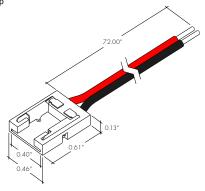

### LL-PFC-10-72

Power feed minii connector with 72" wire for LL42/72 LED strip