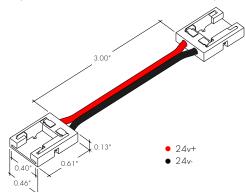

# Minii Connector

LL-PFC-10-72, LL-BSC-10, LL-PJC-10-03

## Please read all instructions prior to installation and keep for future reference!

- 1. PRODUCT TO BE INSTALLED BY A QUALIFIED ELECTRICIAN.
- 2. PRIOR TO INSTALLATION, ENSURE POWER IS OFF AT FUSE BOX TO PREVENT ELECTRIC SHOCK.



REVO.8 02062025

2062025



7777 Merrimac Ave Niles, IL 60714 T 224.333.6033 F 224.757.7557 info@luminii.com www.luminii.com

#### LL-PJC-10-03

Jumper minii connector with 3" wire for LL42/72 LED strip



### LL-PFC-10-72

Power feed minii connector with 72" wire for LL42/72 LED strip



#### LL-BSC-10

Butt splice minii connector for LL42/72 LED strip