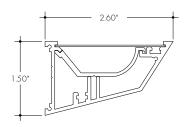

# **Product Dimensions**

| LENS       | TRANSMISSION % |
|------------|----------------|
| Clear Lens | 91%            |

See LED tape spec sheet for lens dotting characteristics & compatibility

with Long Reflector, Clear Cover & End Cap

# 12"

Dimensions measured from the mounting surface side.

Dimensions measured from the mounting surface side