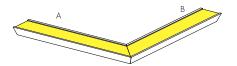

# mCove Channel Corner Options

# **Ordering Code**

1 - For Channels and Lenses over 96", incremental shipping charges will apply.

MCALC-IC-90 Inner Corner