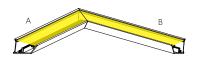

# mCove Channel Corner Options

# **Ordering Code**

1 - For Channels and Lenses over 96", incremental shipping charges will apply.

MCALC-IC-90 Inner Corner