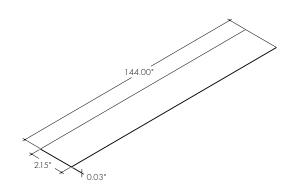

### mCAL Channel Clear Lens

### ORDERING CODE

# MCAL-C-144

MCAL-C-144 - Clear Lens, 144"

\*Standard included on MCAL order code