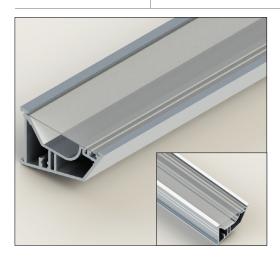

### **Features**

The mCAL Channel is a linear aluminum extrusion that has been designed to fit surface mounted cove applications. Multiple reflector options allow for great flexibility and adaptability for any application. Also includes clear cover to avoid any debris from entering the extrusion. Extrusion is field cuttable. Substantial aluminum mass in profile provides excellent heat sink for high power LEDs.

Finish

Paint ready

Warranty 7 Years

**Diffuser Lens** 

Polycarbonate, slide-in-place, UV resistant

**Declare.** MADE IN U.S.A