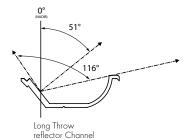

# **Product Dimensions**

| LENS       | TRANSMISSION % |
|------------|----------------|
| Clear Lens | 91%            |

See LED tape spec sheet for lens dotting characteristics & compatibility

with Long Reflector, Clear Cover & End Cap