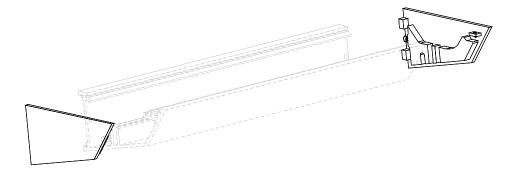

### **Features**

The mCAL Channel is a linear aluminum extrusion that has been designed to fit surface mounted cove applications. Multiple reflector options allow for great flexibility and adaptability for any application. Also includes clear cover to avoid any debris from entering the extrusion. Extrusion is field cuttable. Substantial aluminum mass in profile provides excellent heat sink for high power LEDs.