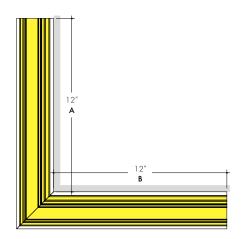

# mCove Channel Corner Options

# 12"

Dimensions measured from the mounting surface side.

Dimensions measured from the mounting surface side