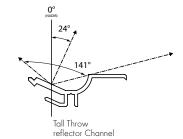

ear aluminum extrusion that has been designed to fit surface mounted cove applications. Multiple reflector options allow for great flexibility and adaptability for any application. Also includes clear cover to avoid any debris from entering the extrusion. Extrusion is field cuttable. Substantial aluminum mass in profile provides excellent heat sink for high power LEDs.

Finish

Paint ready

Warranty 7 Years

**Diffuser Lens** 

Polycarbonate, slide-in-place, UV resistant

**Declare.** MADE IN U.S.A

# **Product Dimensions**





| LENS       | TRANSMISSION % |
|------------|----------------|
| Clear Lens | 91%            |

See LED tape spec sheet for lens dotting characteristics & compatibility



with Long Reflector, Clear Cover & End Cap



with Tall Reflector, Clear Cover & End Cap





# **Ordering Code**



1 - For Channels and Lenses over 96", incremental shipping charges will apply.

MCALC-IC-90 Inner Corner



# mCove Channel Corner Options

# 12"









Dimensions measured from the mounting surface side.

Dimensions measured from the mounting surface side

# **Ordering Code**



- 1 End Caps are not included with channel, order End Caps as necessary.
- 2 Custom Corner angle are available upon request.



# Accessories

Accessories sold separately.

# mCAL Channel End Caps



### ORDERING CODE

# EC-MCAL-LR-PR

 $\ensuremath{\mathsf{EC\text{-}MCAL\text{-}LR\text{-}PR}}$  - End Caps - Includes a left and right end cap

### mCAL Channel Straight Joiner







# ORDERING CODE

# MCAL-SJ

f MCAL-SJ - Straight Joiner, 1 set of 2 needed per connection

### ORDERING COD