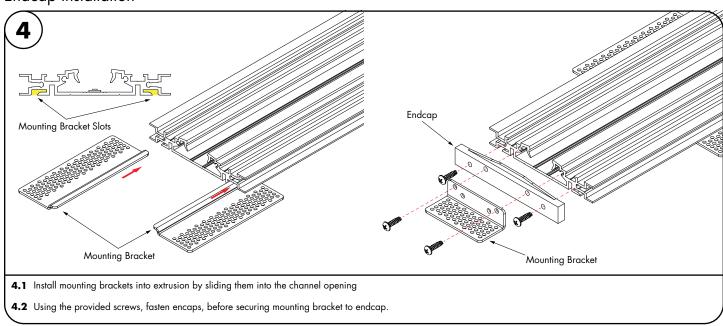

ON WITHIN THE CLOSET STORAGE SPACE.
    - 6. INHERENTLY PROTECTED

)us 📕 luminii ISTED REVO.2

02102025 1/5

7777 Merrim Niles, IL 60714 T 224.333.6033 F 224.757.7557 info@luminii.com www.luminii.com

### **Field Preperation**



### **Connecting Extrusion Sections**



### Tape Installation



#### Models LINC-XX

#### Please read all instructions prior to installation and keep for future reference!

- 1. PRODUCT TO BE INSTALLED BY A QUALIFIED ELECTRICIAN. 2. USE ONLY WITH CLASS 2 POWER UNIT.
- 3. 24 VOLTS DC.

- 4. SUITABLE FOR DAMP LOCATIONS. 5. SUITABLE FOR INSTALLATION WITHIN THE CLOSET STORAGE SPACE.
  - 6. INHERENTLY PROTECTED
- 💵 💷 💷 ISTED REVO.2 02102025

2 / 5

7777 Merrin Niles, IL 60714 T 224.333.6033 F 224.757.7557 info@luminii.com www.luminii.com

## **Endcap Installation**



### Lens Installation



#### Models LINC-XX

#### Please read all instructions prior to installation and keep for future reference!

- 1. PRODUCT TO BE INSTALLED BY A QUALIFIED ELECTRICIAN. 2. USE ONLY WITH CLASS 2 POWER UNIT.
- 3. 24 VOLTS DC.
- ALLED BY A QUALIFIED ELECTRICIAN. 4. SUITABLE FOR DAMP LOCATIONS.
  - 5. SUITABLE FOR INSTALLATION WITHIN THE CLOSET STORAGE SPACE.
    - 6. INHERENTLY PROTECTED

# US 7777 Merrimac Ave Niles, IL 60714 T 224, 333, 6033

02102025 3 / 5 7777 Merrimac Ave Niles, IL 60714 T 224.333.6033 F 224.757.7557 info@luminii.com www.luminii.com

## Powerfeed Connection



### Wall Install



#### Models LINC-XX

#### Please read all instructions prior to installation and keep for future reference!

1. PRODUCT TO BE INSTALLED BY A QUALIFIED ELECTRICIAN.

- 2.