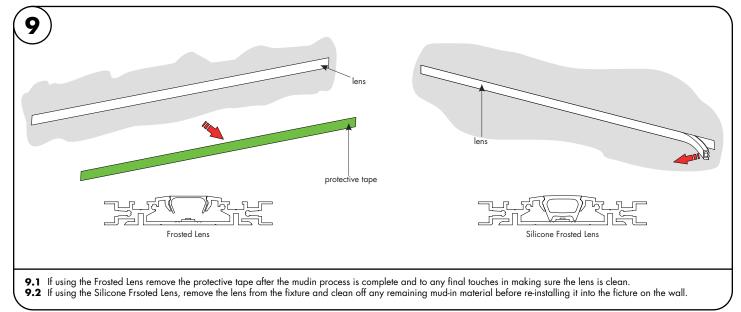

DUCT TO BE INSTALLED BY A QUALIFIED ELECTRICIAN.

- 2. USE ONLY WITH CLASS 2 POWER UNIT.
- 3. 24 VOLTS DC.

4. SUITABLE FOR DAMP LOCATIONS.

5. SUITABLE FOR INSTALLATION WITHIN THE CLOSET STORAGE SPACE. 6. INHERENTLY PROTECTED

REVO.2 02102025 4/5

ISTED



### Mud-In Process



#### Models LINC-XX

### Please read all instructions prior to installation and keep for future reference!

- 1. PRODUCT TO BE INSTALLED BY A QUALIFIED ELECTRICIAN. 4. SUITABLE FOR DAMP LOCATIONS.
- 2. USE ONLY WITH CLASS 2 POWER UNIT.
- 3. 24 VOLTS DC.

- SUITABLE FOR DAMP LOCATIONS.
   SUITABLE FOR INSTALLATION WITHIN THE CLOSET STORAGE SPACE.
- 6. INHERENTLY PROTECTED



REV0.2 02102025 5 / 5 7777 Merrimac Ave Niles, IL 60714 T 224.333.6033 F 224.757.7557 info@luminii.com www.luminii.com ١İ

### Mud-In Process