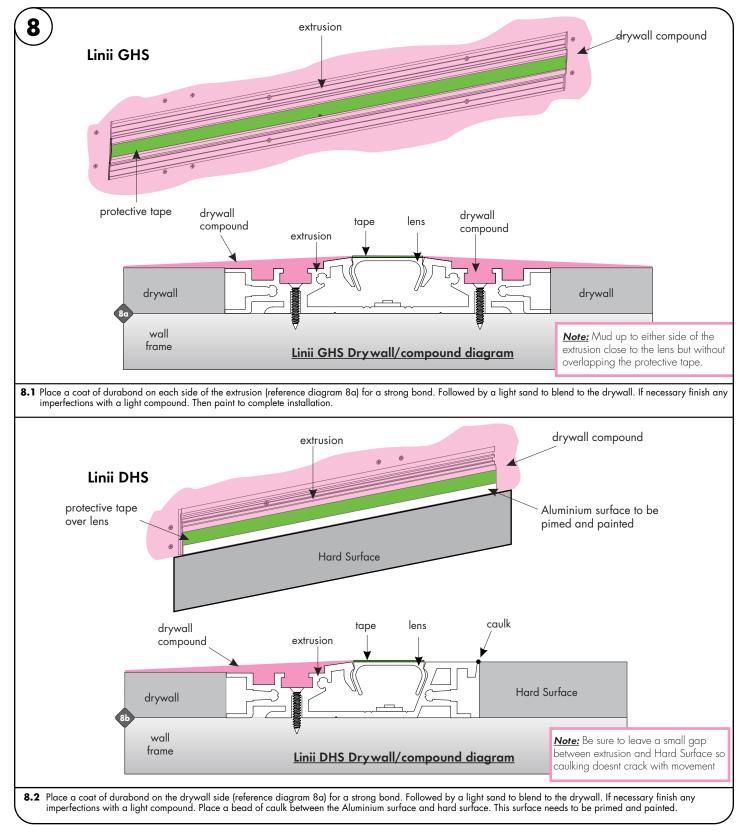

UNIT.
- 3. 24 VOLTS DC.
- ALLED BY A QUALIFIED ELECTRICIAN. 4. SUITABLE FOR DAMP LOCATIONS.
  - 5. SUITABLE FOR INSTALLATION WITHIN THE CLOSET STORAGE SPACE.
    - 6. INHERENTLY PROTECTED

# US 7777 Merrimac Ave Niles, IL 60714 T 224, 333, 6033

02102025 3 / 5 7777 Merrimac Ave Niles, IL 60714 T 224.333.6033 F 224.757.7557 info@luminii.com www.luminii.com

## Powerfeed Connection



### Wall Install



#### Models LINC-XX

#### Please read all instructions prior to installation and keep for future reference!

1. PRODUCT TO BE INSTALLED BY A QUALIFIED ELECTRICIAN.

- 2. USE ONLY WITH CLASS 2 POWER UNIT.
- 3. 24 VOLTS DC.

4. SUITABLE FOR DAMP LOCATIONS.

5. SUITABLE FOR INSTALLATION WITHIN THE CLOSET STORAGE SPACE. 6. INHERENTLY PROTECTED

REVO.2 02102025 4/5

ISTED



### Mud-In Process



#### Models LINC-XX

### Please read all instructions prior to installation and keep for future reference!

- 1. PRODUCT TO BE INSTALLED BY A QUALIFIED ELECTRICIAN. 4. SUITABLE FOR DAMP LOCATIONS.
- 2. USE ONLY WITH CLASS 2 POWER UNIT.
- 3. 24 VOLTS DC.

- SUITABLE FOR DAMP LOCATIONS.
   SUITABLE FOR INSTALLATION WITHIN THE CLOSET STORAGE SPACE.
- 6. INHERENTLY PROTECTED



REV0.2 02102025 5 / 5 7777 Merrimac Ave Niles, IL 60714 T 224.333.6033 F 224.757.7557 info@luminii.com www.luminii.com ١İ

### Mud-In Process