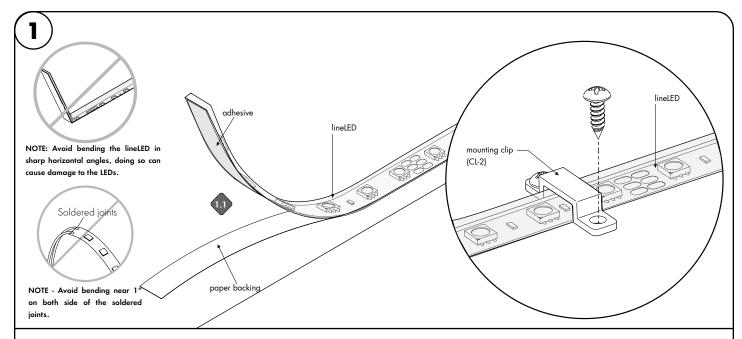

- **2.1** Place the strain relief in desired place. Make sure it is 3'' away from the end of the strip.
- 2.2 Slide the ziptie through strain relief opening.

- 2.3 Lay wire lead on top of strain relief.
- 2.4 Tighten zip tie around lead wire. Cut off excess zip tie.