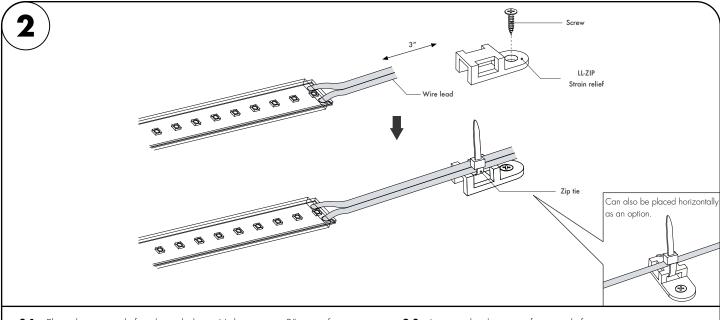

T

## Please read all instructions prior to installation and keep for future reference!

- 1. PRODUCT SHOULD BE INSTALLED BY A QUALIFIED ELECTRICIAN
- 2. ENSURE POWER IS OFF AT FUSE BOX PRIOR TO INSTALLATION TO PREVENT ELECRICAL SHOCK
- 3. USE ONLY WITH CLASS 2 POWER UNIT

- 4. SUITABLE FOR WET LOCATIONS
- 5. FOR UNDER-CABINET OR SHELF MOUNT
- 6. AVOID EXPOSURE TO DIRECT SUNLIGHT
- 7. NOT SUITABLE FOR APPLICATIONS WHERE LEDS CAN BECOME SUBMERGED



REVO.2 10082024

1/2





- 1.1 Remove paper backing from the lineLED and firmly press down. Making sure there are no air bubbles that can cause surface irregularities to the lineLED. Do not remove the adhesive, removing the adhesive may cause arcing of the lineLED tape.
- 1.2 If necessary, add a mounting clip every 12" for additional support.



- **2.1** Place the strain relief in desired place. Make sure it is 3'' away from the end of the strip.
- 2.2 Slide the ziptie through strain relief opening.

- 2.3 Lay wire lead on top of strain relief.
- 2.4 Tighten zip tie around lead wire. Cut off excess zip tie.

# LineLED Wet 24V - Installation Instructions

## Models LLWD68WET-T

## Please read all instructions prior to installation and keep for future reference!

- 1. PRODUCT SHOULD BE INSTALLED BY A QUALIFIED ELECTRICIAN
- 2. ENSURE POWER IS OFF AT FUSE BOX PRIOR TO INSTALLATION TO PREVENT ELECRICAL SHOCK
- 3. USE ONLY WITH CLASS 2 POWER UNIT

- 4. SUITABLE FOR WET LOCATIONS
- 5. FOR UNDER-CABINET OR SHELF MOUNT
- 6. AVOID EXPOSURE TO DIRECT SUNLIGHT
- 7. NOT SUITABLE FOR APPLICATIONS WHERE LEDS CAN BECOME SUBMERGED



REVO.2 10