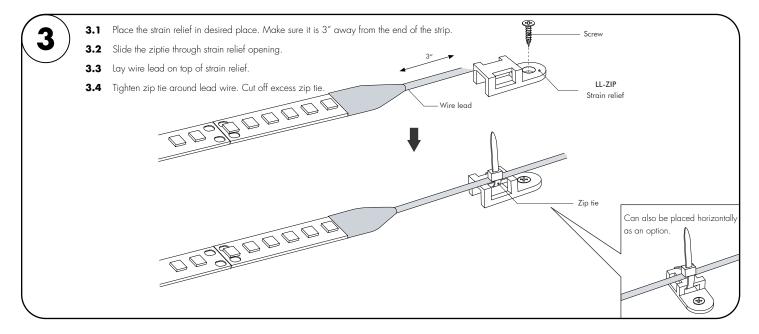

- 1.1 Clean the area thoroughly where the lineLED will be installed. Remove the paper backing from the lineLED and firmly press down making sure there are no air bubbles that can cause surface irregularities. Do not remove the adhesive, removing the adhesive may cause arcing of the lineLED tape.
- $\textbf{1.2} \quad \text{If necessary, add a mounting clip every } 12'' \text{ for additional support.}$