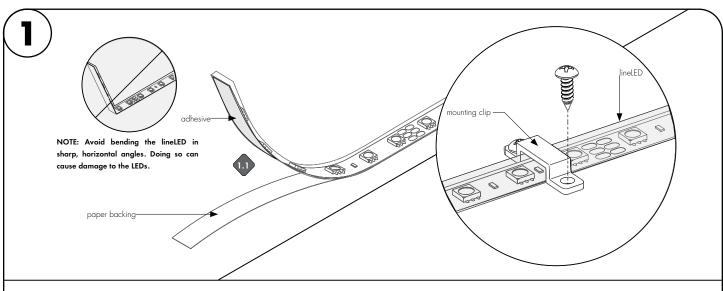

- 1.1 Clean the area thoroughly where the lineLED will be installed. Remove the paper backing from the lineLED and firmly press down making sure there are no air bubbles that can cause surface irregularities. Do not remove the adhesive, removing the adhesive may cause arcing of the lineLED tape.
- $\textbf{1.2} \quad \text{If necessary, add a mounting clip every } 12'' \text{ for additional support.}$