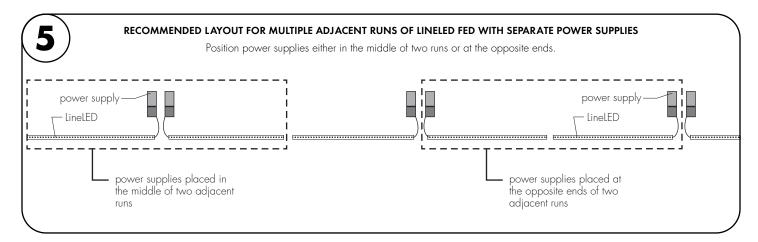

# Power Supply Wiring Diagram

Note: Prior to installation all 24VDC wires must be present near fixture. Refer to the power supply installation instructions for additional information.

Static White Wiring Diagram PDF