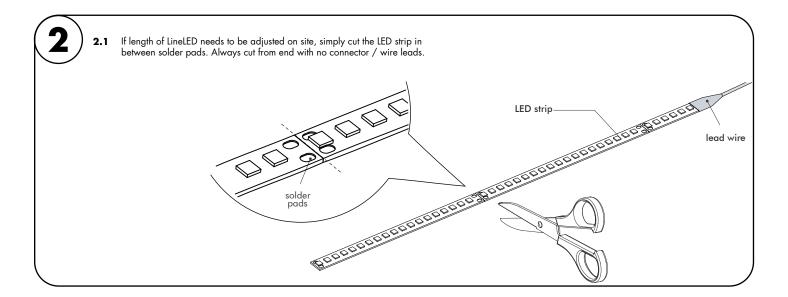

- 1.1 Clean the area thoroughly where the lineLED will be installed. Remove the paper backing from the lineLED and firmly press down making sure there are no air bubbles that can cause surface irregularities. Do not remove the adhesive, removing the adhesive may cause arcing of the lineLED tape.
- $\textbf{1.2} \quad \text{If necessary, add a mounting clip every } 12'' \text{ for additional support.}$