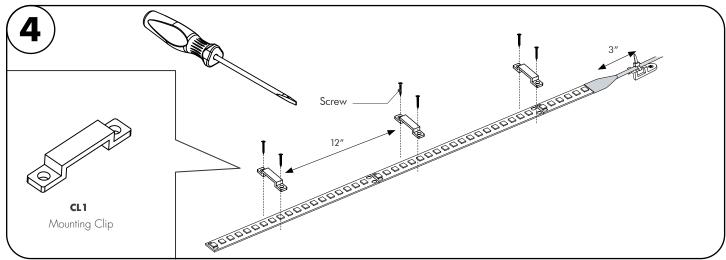

- 1.1 Clean the area thoroughly where the lineLED will be installed. Remove the paper backing from the lineLED and firmly press down making sure there are no air bubbles that can cause surface irregularities. Do not remove the adhesive, removing the adhesive may cause arcing of the lineLED tape.
- $\textbf{1.2} \quad \text{If necessary, add a mounting clip every } 12'' \text{ for additional support.}$