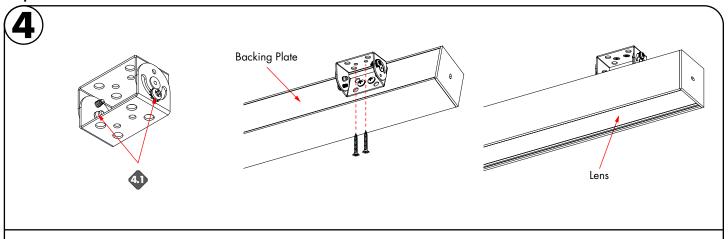

#### Concealed bracket installation

- 1.1 Determine the location of where the fixture(s) will be installed. Lay the fixture(s) on the surface, and make any necessary reference marks for the concealed bracket. Make marks 4" from each end of the fixture(s) and also every 30" in between.
- 1.2 Lay the concealed bracket onto the reference mark points and secure using the provided hardware.

- **2.1** If joining sections together as a system align the joiners to the corresponding section end.
- 2.2 Insert then tighten the set screws to secure.

### **Adjustable Bracket Installation**

1 Follow step one for marking fixture to cieling. prior to installation be sure to losen the adjusting screws shown in figure 4.1 to be able to rotate the bracket for installation access, once brackets are rotated secure fixture to ceiling