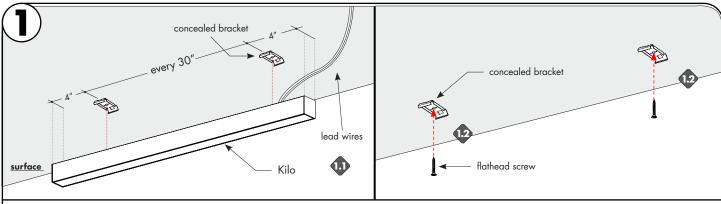

#### Concealed bracket installation

- 1.1 Determine the location of where the fixture(s) will be installed. Lay the fixture(s) on the surface, and make any necessary reference marks for the concealed bracket. Make marks 4" from each end of the fixture(s) and also every 30" in between.
- 1.2 Lay the concealed bracket onto the reference mark points and secure using the provided hardware.