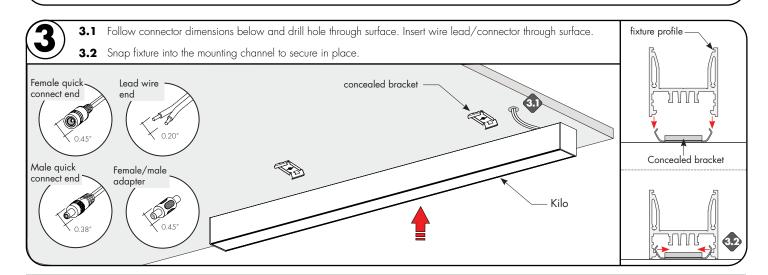

#### Concealed bracket installation

- 1.1 Determine the location of where the fixture(s) will be installed. Lay the fixture(s) on the surface, and make any necessary reference marks for the concealed bracket. Make marks 4" from each end of the fixture(s) and also every 30" in between.
- 1.2 Lay the concealed bracket onto the reference mark points and secure using the provided hardware.