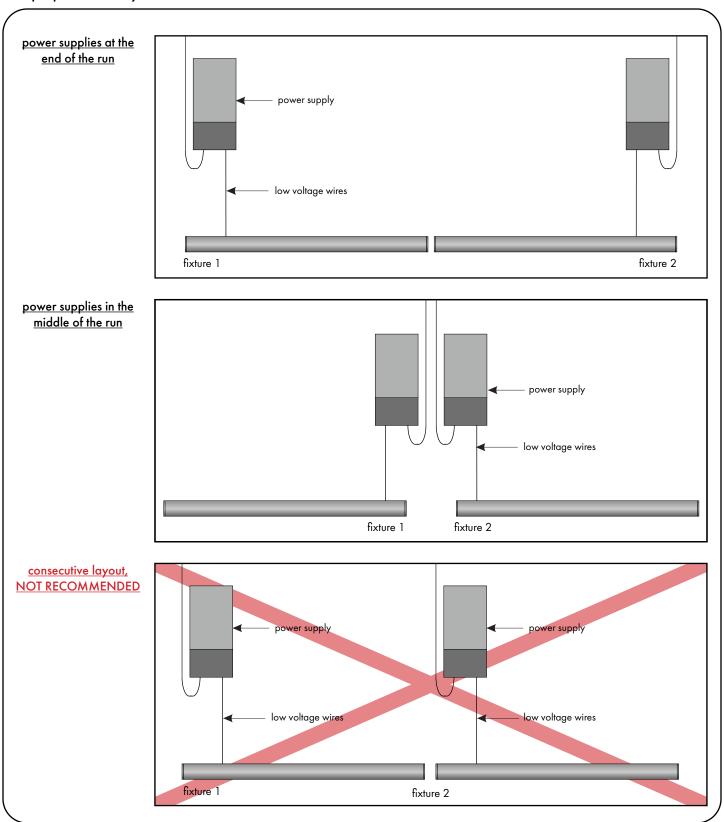

present near fixture. Refer to the power supply installation instructions for additional information.



Static White Wiring Diagram PDF



RGB/RGBW Wiring Diagram PDF



Warm Dim Wiring Diagram PDF



Pixel Wiring Diagram PDF



Tunable White Wiring Diagram PDF

### Model KS

### Please read all instructions prior to installation and keep for future reference!

- 1. PRODUCT TO BE INSTALLED BY A QUALIFIED ELECTRICIAN.
- 2. PRIOR TO INSTALLATION ENSURE POWER IS OFF AT FUSE BOX TO PREVENT ELECTRICAL SHOCK.
- 3. USE ONLY WITH CLASS 2 LED DRIVER.
- 4. SUITABLE FOR DAMP LOCATION INSTALLATIONS.
- 5. FIXTURE SHOULD BE INSTALLED BY TWO PEOPLE.



REVO.3

06052025

7777 Merrimac Ave Niles, IL 60714 T 224.333.6033 F 224.757.7557 info@luminii.com www.luminii.com

5/5

### Multiple powerfeed layouts