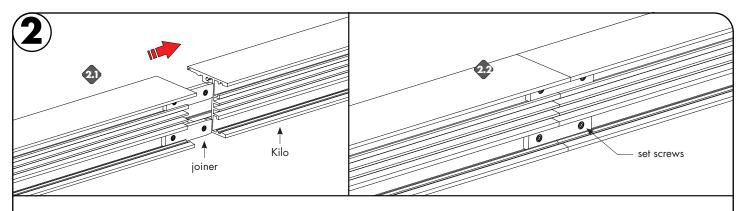

- **2.1** If joining sections together as a system align the joiners to the corresponding section end.
- 2.2 Insert then tighten the set screws to secure.