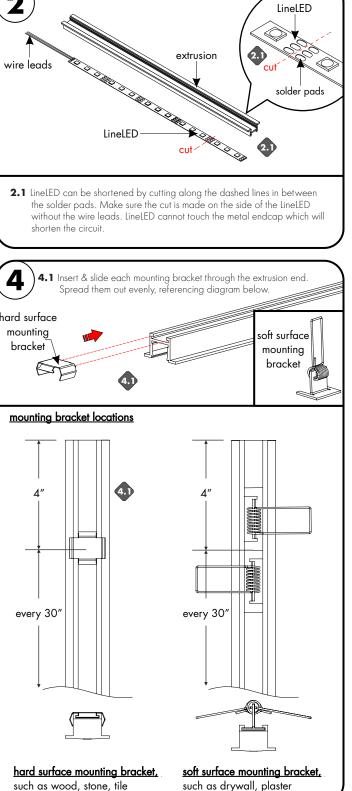

# Iuminii

7777 Merrimac Ave Niles, IL 60714 T 224.333.6033 F 224.757.7557 info@luminii.com www.luminii.com

Page 1 of 2

(reference step 7 for slot width)