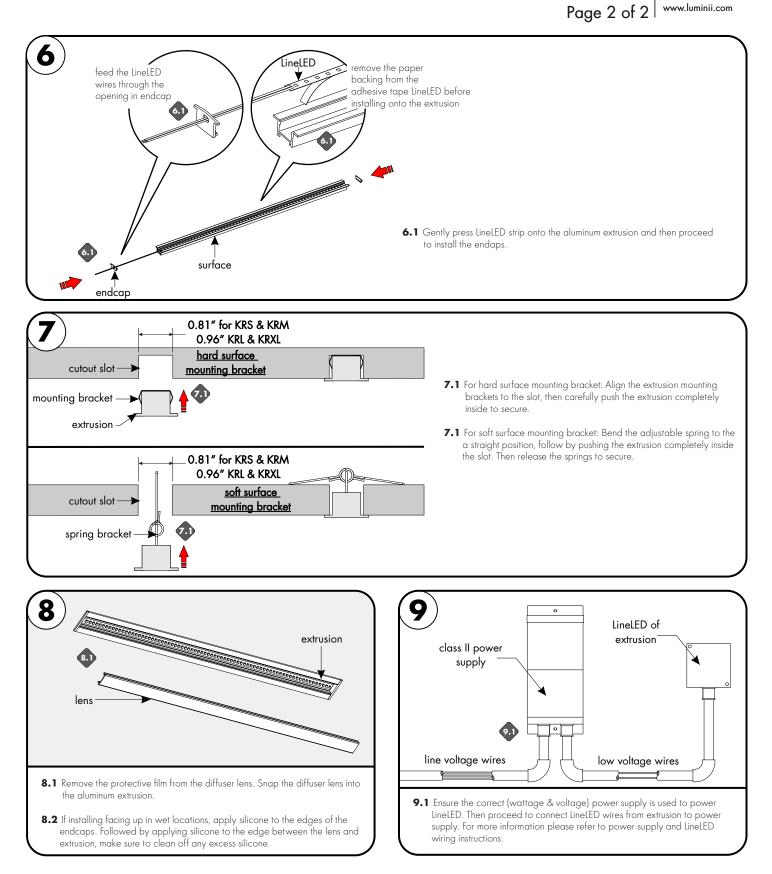

# Iuminii

7777 Merrimac Ave Niles, IL 60714 T 224.333.6033 F 224.757.7557 info@luminii.com www.luminii.com

Page 1 of 2

(reference step 7 for slot width)