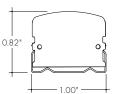

#### **Product Dimensions**

| INCLUDED MOUNTING ACCESSORIES |                   |                |  |
|-------------------------------|-------------------|----------------|--|
| EXTRUSION LENGTH              | MOUNTING HARDWARE | END CAP (PAIR) |  |
| 84"                           | 6                 | 1              |  |