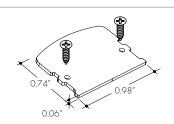

#### **Accessories**

All Channels come with a specified set of Mounting Clips and End Caps, see Ordering Code for details. Order additional Mounting Clips and End Caps as necessary.

**EC-BXC-H0-SA**Silver Anodized End Cap