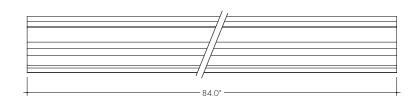

#### **Product Dimensions**

| INCLUDED MOUNTING ACCESSORIES |                   |                |  |
|-------------------------------|-------------------|----------------|--|
| EXTRUSION LENGTH              | MOUNTING HARDWARE | END CAP (PAIR) |  |
| 84"                           | 6                 | 1              |  |