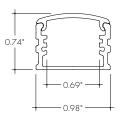

#### **Product Dimensions**

| INCLUDED MOUNTING ACCESSORIES |                   |                |  |
|-------------------------------|-------------------|----------------|--|
| EXTRUSION LENGTH              | MOUNTING HARDWARE | END CAP (PAIR) |  |
| 84"                           | 6                 | 1              |  |