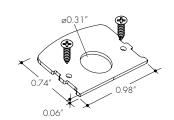

**EC-BXC-H1-SA**Silver Anodized End Cap with powerfeed opening

MB-BXC-SS Fixed Clip -FC