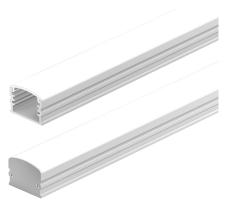

## BXC Basics X-Large Channel

# Contractor Grade Extruded aluminum profile

#### **Features**

Basics Contractor-Grade x-large extrusions compatible with Basics LED strips.

#### **Finish**

Silver anodized Channel

#### **Diffuser Lens**

Polycarbonate, snap-in-place, UV resistant