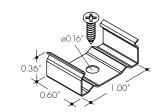

| 6                 | 1              |  |

Each pair of endcaps includes 1x HO (no wire feed hole) and 1x HI (with hole) where applicable. Additional endcaps and mounting clips are available for purchase

### TRANSMISSION PERCENTAGE

(COMPARED TO LED TAPE WITHOUT CHANNEL)

| LENS    | TRANSMISSION % |
|---------|----------------|
| Frosted | 47%            |

See LED tape spec sheet for lens dotting characteristics & compatibility

#### Ordering code





#### **Accessories**

All Channels come with a specified set of Mounting Clips and End Caps, see Ordering Code for details. Order additional Mounting Clips and End Caps as necessary.

**EC-BXC-H0-SA**Silver Anodized End Cap



**EC-BXC-H1-SA**Silver Anodized End Cap with powerfeed opening



MB-BXC-SS Fixed Clip -FC