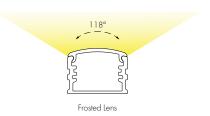

#### **Diffuser Lens**

Polycarbonate, snap-in-place, UV resistant

### TRANSMISSION PERCENTAGE

(COMPARED TO LED TAPE WITHOUT CHANNEL)

| LENS    | TRANSMISSION % |
|---------|----------------|
| Frosted | 47%            |

See LED tape spec sheet for lens dotting characteristics & compatibility