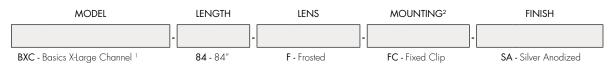

ing

Multiple mounting clip

#### Warranty

5 Years

#### **Product Dimensions**









| INCLUDED MOUNTING ACCESSORIES |                   |                |  |
|-------------------------------|-------------------|----------------|--|
| EXTRUSION LENGTH              | MOUNTING HARDWARE | END CAP (PAIR) |  |
| 84"                           | 6                 | 1              |  |

Each pair of endcaps includes 1x HO (no wire feed hole) and 1x HI (with hole) where applicable. Additional endcaps and mounting clips are available for purchase

### TRANSMISSION PERCENTAGE

(COMPARED TO LED TAPE WITHOUT CHANNEL)

| LENS    | TRANSMISSION % |
|---------|----------------|
| Frosted | 47%            |

See LED tape spec sheet for lens dotting characteristics & compatibility

#### Ordering code





#### **Accessories**

All Channels come with a specified set of Mounting Clips and End Caps, see Ordering Code for details. Order additional Mounting Clips and End Caps as necessary.

**EC-BXC-H0-SA**Silver Anodized End Cap



**EC-BXC-H1-SA**Silver Anodized End Cap with powerfeed opening



MB-BXC-SS Fixed Clip -FC