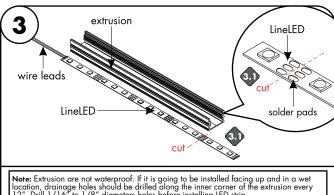

If necessary extrusion, lens, & mounting channel (if applicable) can be cut in the field. Snap all parts together then using the proper blade for aluminum cut to the desired length.

Note: Extrusion are not waterproof. If it is going to be installed facing up and in a wet location, drainage holes should be drilled along the inner corner of the extrusion every 12". Drill 1/16" to 1/8" diameters holes before installing LED strip

LineLED can be shortened by cutting along the dashed lines in between the solder pads. Make sure the cut is made on the side of the LineLED without the wire leads LineLED cannot touch the metal endcap which will shorten the circuit.