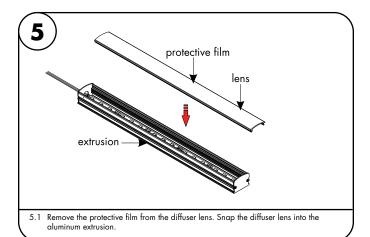

Snap lens into the extrusion, then align & center the extrusion to the determined location. Make all necessary markings to install to the surface. Prior to installation of extrusion, 24VDC power must be present.