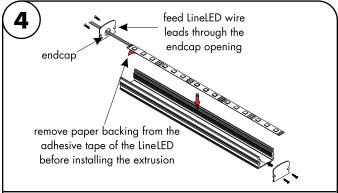

Prior to installing LineLED to extrusion, clean extrusion from any debris. Gently push LineLED onto aluminum extrusion. Then install endcaps at each ends of the extrusion.

6.1 Use #4 screw to screw mounting brackets into previously made markings from step 1, then clip the extrusion on to the mounting brackets. Mounting Mounting bracket must be installed every 15"