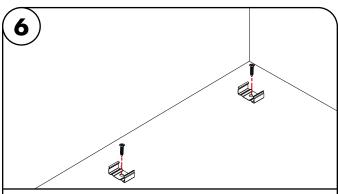

Prior to installing LineLED to extrusion, clean extrusion from any debris. Gently push LineLED onto aluminum extrusion. Then install endcaps at each ends of the extrusion.

6.1 Use #4 screw to screw mounting brackets into previously made markings from step 1, then clip the extrusion on to the mounting brackets. Mounting Mounting bracket must be installed every 15"