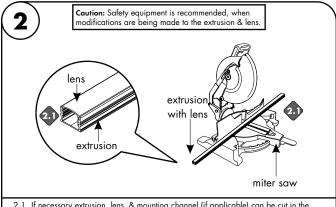

If necessary extrusion, lens, & mounting channel (if applicable) can be cut in the field. Snap all parts together then using the proper blade for aluminum cut to the desired length.

Note: Extrusion are not waterproof. If it is going to be installed facing up and in a wet location, drainage holes should be drilled along the inner corner of the extrusion every 12". Drill 1/16" to 1/8" diameters holes before installing LED strip