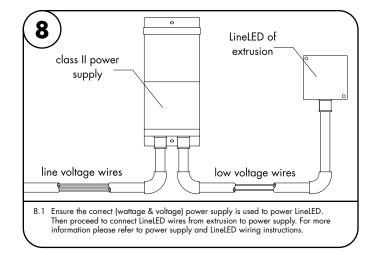

to aluminum extrusion. Then install endcaps at each ends of the extrusion.





6.1 Use #4 screw to screw mounting brackets into previously made markings from step 1, then clip the extrusion on to the mounting brackets. Mounting Mounting bracket must be installed every 15"

# **BXC** - Installation Instructions

### Models BXC-XX

## Please read all instructions prior to installation and keep for future reference!

- 1. PRODUCT TO BE INSTALLED BY A QUALIFIED ELECTRICIAN. 5. SURFACE MOUNT ONLY
- 2. USE ONLY WITH CLASS 2 POWER UNIT. 6. SUITABLE FOR INSTALLATION WITHIN THE CLOSET STORAGE SPACE. 7. INHERENTLY PROTECTED
- 3. 24 VOLTS DC.
- 4. SUITABLE FOR DAMP LOCATIONS.



7777 Merrimac Ave Niles, IL 60714 T 224.333.6033 F 224.757.7557 info@luminii.com www.luminii.com

REVO.2 04102025

2/2