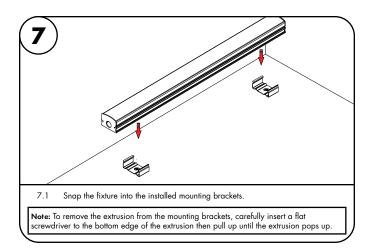

Prior to installing LineLED to extrusion, clean extrusion from any debris. Gently push LineLED onto aluminum extrusion. Then install endcaps at each ends of the extrusion.

6.1 Use #4 screw to screw mounting brackets into previously made markings from step 1, then clip the extrusion on to the mounting brackets. Mounting Mounting bracket must be installed every 15"