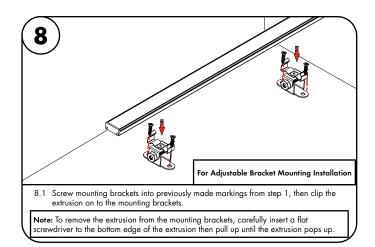

Prior to installing LineLED to extrusion, clean extrusion from any debris. Gently push LineLED onto aluminum extrusion. Then install endcaps at each ends of the extrusion

Use #4 screw to screw mounting brackets into previously made markings from step 1, then clip the extrusion on to the mounting brackets. Mounting Mounting bracket must be installed every  $15^{\prime\prime}$ 