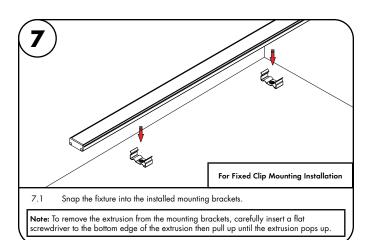

Prior to installing LineLED to extrusion, clean extrusion from any debris. Gently push LineLED onto aluminum extrusion. Then install endcaps at each ends of the extrusion

Use #4 screw to screw mounting brackets into previously made markings from step 1, then clip the extrusion on to the mounting brackets. Mounting Mounting bracket must be installed every  $15^{\prime\prime}$ 