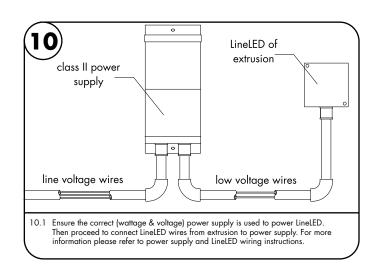

Snap lens into the extrusion, then align & center the extrusion to the determined location. Make all necessary markings to install to the surface. Prior to installation of extrusion, 24VDC power must be present.