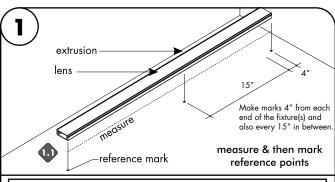

7. INHERENTLY PROTECTED

REVO.2 04102025

1/2

7777 Merrimac Ave Niles, IL 60714 T 224.333.6033 F 224.757.7557 info@luminii.com www.luminii.com

Note: Complete fixture must be built prior to installing. To make all necessary reference marks & to also ensure all parts are included. Then it can be taken apart for installation.

Prior to installing LineLED to extrusion, clean extrusion from any debris. Gently push LineLED onto aluminum extrusion. Then install endcaps at each ends of the extrusion

Use #4 screw to screw mounting brackets into previously made markings from step 1, then clip the extrusion on to the mounting brackets. Mounting Mounting bracket must be installed every  $15^{\prime\prime}$ 