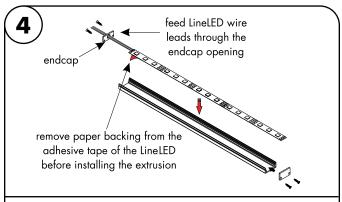

Prior to installing LineLED to extrusion, clean extrusion from any debris. Gently push LineLED onto aluminum extrusion. Then install endcaps at each ends of the extrusion

Use #4 screw to screw mounting brackets into previously made markings from step 1, then clip the extrusion on to the mounting brackets. Mounting Mounting bracket must be installed every  $15^{\prime\prime}$ 