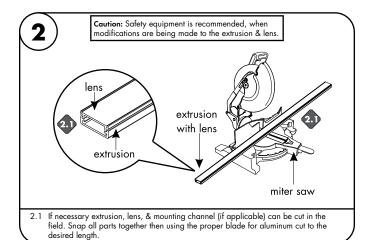

Snap lens into the extrusion, then align & center the extrusion to the determined location. Make all necessary markings to install to the surface. Prior to installation of extrusion, 24VDC power must be present.