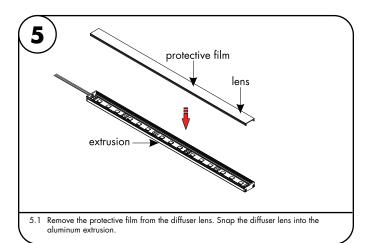

Snap lens into the extrusion, then align & center the extrusion to the determined location. Make all necessary markings to install to the surface. Prior to installation of extrusion, 24VDC power must be present.