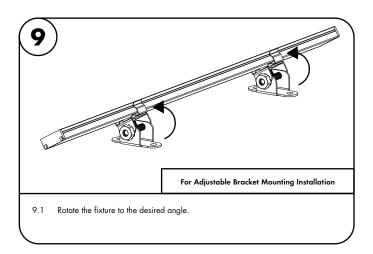

Prior to installing LineLED to extrusion, clean extrusion from any debris. Gently push LineLED onto aluminum extrusion. Then install endcaps at each ends of the extrusion

Use #4 screw to screw mounting brackets into previously made markings from step 1, then clip the extrusion on to the mounting brackets. Mounting Mounting bracket must be installed every  $15^{\prime\prime}$ 