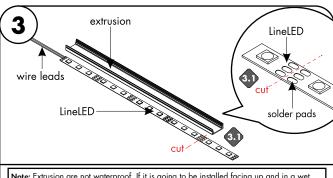

Note: Extrusion are not waterproof. If it is going to be installed facing up and in a wet location, drainage holes should be drilled along the inner corner of the extrusion every 12". Drill 1/16" to 1/8" diameters holes before installing LED strip

3.1 LineLED can be shortened by cutting along the dashed lines in between the solder pads. Make sure the cut is made on the side of the LineLED without the wire leads. LineLED cannot touch the metal endcap which will shorten the circuit.