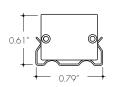

# **Product Dimensions**

Clear Lens

Half Frosted Lens

Frosted Lens

| INCLUDED MOUNTING ACCESSORIES |            |            |                |
|-------------------------------|------------|------------|----------------|
| EXTRUSION LENGTH              | FIXED CLIP | ADJUSTABLE | END CAP (PAIR) |
| 84"                           | 6          | 6          | 1              |