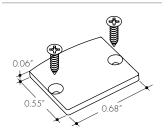

#### Mounting

Fixed Clip Mounting Bracket

# **EC-BMC-HO-SA**Silver Anodized End Cap

**EC-BMC-H1-SA**Silver Anodized End Cap with powerfeed opening

MB-BMSC-SS Fixed Clip -FC

**MB-BMSC-A-SS** Adjustable Clip **-A** 