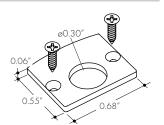

#### Mounting

Fixed Clip Mounting Bracket

# **Accessories**

All Channels come with a specified set of Mounting Clips and End Caps, see Ordering Code for details. Order additional Mounting Clips and End Caps as necessary.

# **EC-BMC-HO-SA**Silver Anodized End Cap

**EC-BMC-H1-SA**Silver Anodized End Cap with powerfeed opening

MB-BMSC-SS Fixed Clip -FC

**MB-BMSC-A-SS** Adjustable Clip **-A** 