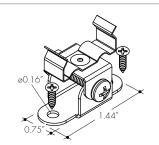

#### Mounting

Fixed Clip Mounting Bracket

# **Accessories**

All Channels come with a specified set of Mounting Clips and End Caps, see Ordering Code for details. Order additional Mounting Clips and End Caps as necessary.

# **EC-BMC-HO-SA**Silver Anodized End Cap

**EC-BMC-H1-SA**Silver Anodized End Cap with powerfeed opening

MB-BMSC-SS Fixed Clip -FC

**MB-BMSC-A-SS** Adjustable Clip **-A** 