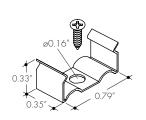

#### Mounting

Fixed Clip Mounting Bracket

# **Accessories**

All Channels come with a specified set of Mounting Clips and End Caps, see Ordering Code for details. Order additional Mounting Clips and End Caps as necessary.

# **EC-BMC-HO-SA**Silver Anodized End Cap

**EC-BMC-H1-SA**Silver Anodized End Cap with powerfeed opening

MB-BMSC-SS Fixed Clip -FC

**MB-BMSC-A-SS** Adjustable Clip **-A** 