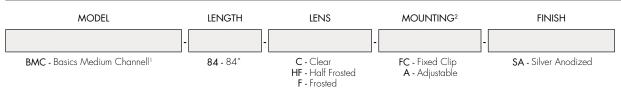

# Ordering code

- 1 End Caps are included with channel, one of HO (no hole) and one of H1 (with hole). Order additional End Caps as necessary.
- 2 Mounting Clips are included with channel. Refer to chart above for provided mounting clip quantities. Order additional Mounting Clips as necessary.