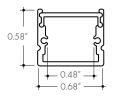

# **Product Dimensions**

Clear Lens

Half Frosted Lens

Frosted Lens

| INCLUDED MOUNTING ACCESSORIES |            |            |                |
|-------------------------------|------------|------------|----------------|
| EXTRUSION LENGTH              | FIXED CLIP | ADJUSTABLE | END CAP (PAIR) |
| 84"                           | 6          | 6          | 1              |