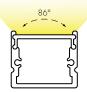

#### **Diffuser Lens**

Polycarbonate, snap-in-place, UV resistant

# TRANSMISSION PERCENTAGE

(COMPARED TO LED TAPE WITHOUT CHANNEL)

| LENS         | TRANSMISSION % |  |
|--------------|----------------|--|
| Clear        | 65%            |  |
| Half Frosted | 58%            |  |
| Frosted      | 44%            |  |