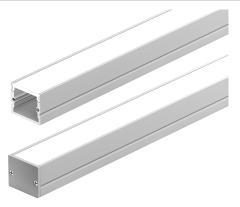

# Contractor Grade Extruded aluminum profile

## **Features**

Basics Contractor-Grade Kilo extrusions compatible with Basics LED strips.

## Finish

Silver anodized Channel, White plastic End

#### **Diffuser Lens**

Polycarbonate, snap-in-place, UV resistant

#### Mounting

Fixed Clip Mounting Bracket