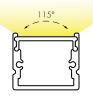

#### **Diffuser Lens**

Polycarbonate, snap-in-place, UV resistant

# TRANSMISSION PERCENTAGE

(COMPARED TO LED TAPE WITHOUT CHANNEL)

| LENS         | TRANSMISSION % |  |
|--------------|----------------|--|
| Clear        | 65%            |  |
| Half Frosted | 58%            |  |
| Frosted      | 44%            |  |