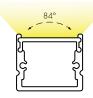

# TRANSMISSION PERCENTAGE

(COMPARED TO LED TAPE WITHOUT CHANNEL)

| LENS         | TRANSMISSION % |  |
|--------------|----------------|--|
| Clear        | 65%            |  |
| Half Frosted | 58%            |  |
| Frosted      | 44%            |  |

See LED tape spec sheet for lens dotting characteristics & compatibility