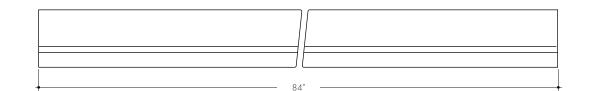

# **Product Dimensions**

Clear Lens

Half Frosted Lens

Frosted Lens

| INCLUDED MOUNTING ACCESSORIES |            |            |                |
|-------------------------------|------------|------------|----------------|
| EXTRUSION LENGTH              | FIXED CLIP | ADJUSTABLE | END CAP (PAIR) |
| 84"                           | 6          | 6          | 1              |

Each pair of endcaps includes 1x H0 (no wire feed hole) and 1x H1 (with hole) where applicable. Additional endcaps and mounting clips are available for purchase.