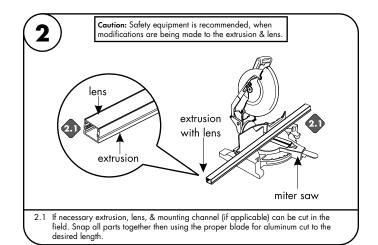

#### Please read all instructions prior to installation and keep for future reference!

1. PRODUCT TO BE INSTALLED BY A QUALIFIED ELECTRICIAN. 5. SURFACE MOUNT ONLY

- 2. USE ONLY WITH CLASS 2 POWER UNIT.
- 3. 24 VOLTS DC.
- 4. SUITABLE FOR DAMP LOCATIONS.
- 7. INHERENTLY PROTECTED
- . SUITABLE FOR DAMP LOCATIONS.
- 6. SUITABLE FOR INSTALLATION WITHIN THE CLOSET STORAGE SPACE.
  - IABLE FOR INSTALLATION VITHIN THE CLOSET STORAGE SPAT
- extrusion lens 4″ 1.5 Make marks 4" from each medsure end of the fixture(s) and also every 15" in between measure & then mark reference mark reference points Note: Complete fixture must be built prior to installing. To make all necessary reference marks & to also ensure all parts are included. Then it can be taken apart for installation. Snap lens into the extrusion, then align & center the extrusion to the determined 1.1 location. Make all necessary markings to install to the surface. Prior to installation of extrusion, 24VDC power must be present.