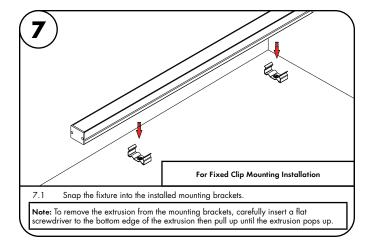

#### Please read all instructions prior to installation and keep for future reference!

1. PRODUCT TO BE INSTALLED BY A QUALIFIED ELECTRICIAN. 5. SURFACE MOUNT ONLY

- 2. USE ONLY WITH CLASS 2 POWER UNIT.
- 3. 24 VOLTS DC.
- 4. SUITABLE FOR DAMP LOCATIONS.
- 7. INHERENTLY PROTECTED
- . SUITABLE FOR DAMP LOCATIONS.
- 6. SUITABLE FOR INSTALLATION WITHIN THE CLOSET STORAGE SPACE.
  - IABLE FOR INSTALLATION VITHIN THE CLOSET STORAGE SPAT
- extrusion lens 4″ 1.5 Make marks 4" from each medsure end of the fixture(s) and also every 15" in between measure & then mark reference mark reference points Note: Complete fixture must be built prior to installing. To make all necessary reference marks & to also ensure all parts are included. Then it can be taken apart for installation. Snap lens into the extrusion, then align & center the extrusion to the determined 1.1 location. Make all necessary markings to install to the surface. Prior to installation of extrusion, 24VDC power must be present.