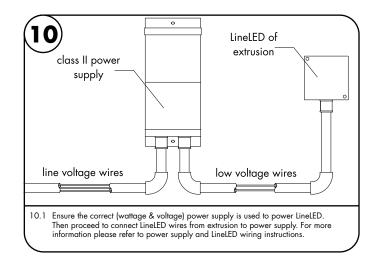

#### Please read all instructions prior to installation and keep for future reference!

1. PRODUCT TO BE INSTALLED BY A QUALIFIED ELECTRICIAN. 5. SURFACE MOUNT ONLY

- 2. USE ONLY WITH CLASS 2 POWER UNIT.
- 3. 24 VOLTS DC.
- 4. SUITABLE FOR DAMP LOCATIONS.
- 7. INHERENTLY PROTECTED
- . SUITABLE FOR DAMP LOCATIONS.
- 6. SUITABLE FOR INSTALLATION WITHIN THE CLOSET STORAGE SPACE.
  - IABLE FOR INSTALLATION VITHIN THE CLOSET STORAGE SPAT
- extrusion lens 4″ 1.5 Make marks 4" from each medsure end of the fixture(s) and also every 15" in between measure & then mark reference mark reference points Note: Complete fixture must be built prior to installing. To make all necessary reference marks & to also ensure all parts are included. Then it can be taken apart for installation. Snap lens into the extrusion, then align & center the extrusion to the determined 1.1 location. Make all necessary markings to install to the surface. Prior to installation of extrusion, 24VDC power must be present.