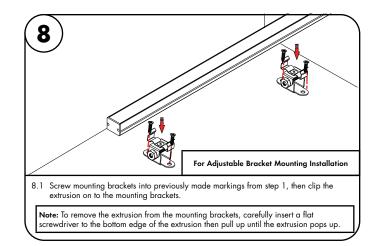

#### Please read all instructions prior to installation and keep for future reference!

1. PRODUCT TO BE INSTALLED BY A QUALIFIED ELECTRICIAN. 5. SURFACE MOUNT ONLY

- 2. USE ONLY WITH CLASS 2 POWER UNIT.
- 3. 24 VOLTS DC.
- 4. SUITABLE FOR DAMP LOCATIONS.
- 7. INHERENTLY PROTECTED
- . SUITABLE FOR DAMP LOCATIONS.
- 6. SUITABLE FOR INSTALLATION WITHIN THE CLOSET STORAGE SPACE.
  - IABLE FOR INSTALLATION VITHIN THE CLOSET STORAGE SPAT
- extrusion lens 4″ 1.5 Make marks 4" from each medsure end of the fixture(s) and also every 15" in between measure & then mark reference mark reference points Note: Complete fixture must be built prior to installing. To make all necessary reference marks & to also ensure all parts are included. Then it can be taken apart for installation. Snap lens into the extrusion, then align & center the extrusion to the determined 1.1 location. Make all necessary markings to install to the surface. Prior to installation of extrusion, 24VDC power must be present.