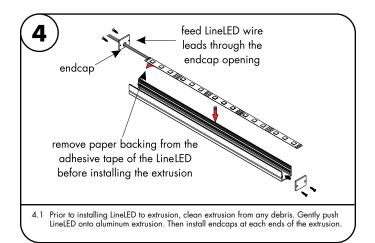

#### Please read all instructions prior to installation and keep for future reference!

1. PRODUCT TO BE INSTALLED BY A QUALIFIED ELECTRICIAN. 5. SURFACE MOUNT ONLY

- 2. USE ONLY WITH CLASS 2 POWER UNIT.
- 3. 24 VOLTS DC.
- 4. SUITABLE FOR DAMP LOCATIONS.
- 7. INHERENTLY PROTECTED
- . SUITABLE FOR DAMP LOCATIONS.
- 6. SUITABLE FOR INSTALLATION WITHIN THE CLOSET STORAGE SPACE.
  - IABLE FOR INSTALLATION VITHIN THE CLOSET STORAGE SPAT
- extrusion lens 4″ 1.5 Make marks 4" from each medsure end of the fixture(s) and also every 15" in between measure & then mark reference mark reference points Note: Complete fixture must be built prior to installing. To make all necessary reference marks & to also ensure all parts are included. Then it can be taken apart for installation. Snap lens into the extrusion, then align & center the extrusion to the determined 1.1 location. Make all necessary markings to install to the surface. Prior to installation of extrusion, 24VDC power must be present.