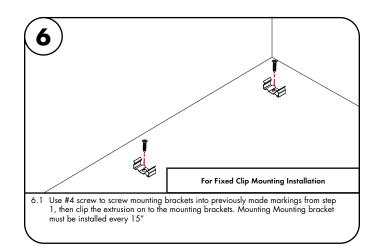

#### Please read all instructions prior to installation and keep for future reference!

1. PRODUCT TO BE INSTALLED BY A QUALIFIED ELECTRICIAN. 5. SURFACE MOUNT ONLY

- 2. USE ONLY WITH CLASS 2 POWER UNIT.
- 3. 24 VOLTS DC.
- 4. SUITABLE FOR DAMP LOCATIONS.
- 7. INHERENTLY PROTECTED
- . SUITABLE FOR DAMP LOCATIONS.
- 6. SUITABLE FOR INSTALLATION WITHIN THE CLOSET STORAGE SPACE.
  - IABLE FOR INSTALLATION VITHIN THE CLOSET STORAGE SPAT
- extrusion lens 4″ 1.5 Make marks 4" from each medsure end of the fixture(s) and also every 15" in between measure & then mark reference mark reference points Note: Complete fixture must be built prior to installing. To make all necessary reference marks & to also ensure all parts are included. Then it can be taken apart for installation. Snap lens into the extrusion, then align & center the extrusion to the determined 1.1 location. Make all necessary markings to install to the surface. Prior to installation of extrusion, 24VDC power must be present.