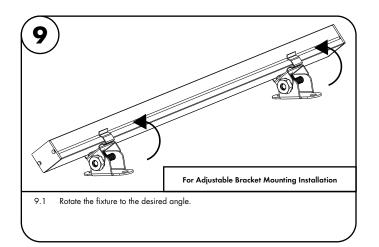

#### Please read all instructions prior to installation and keep for future reference!

1. PRODUCT TO BE INSTALLED BY A QUALIFIED ELECTRICIAN. 5. SURFACE MOUNT ONLY

- 2. USE ONLY WITH CLASS 2 POWER UNIT.
- 3. 24 VOLTS DC.
- 4. SUITABLE FOR DAMP LOCATIONS.
- 7. INHERENTLY PROTECTED
- . SUITABLE FOR DAMP LOCATIONS.
- 6. SUITABLE FOR INSTALLATION WITHIN THE CLOSET STORAGE SPACE.
  - IABLE FOR INSTALLATION VITHIN THE CLOSET STORAGE SPAT
- extrusion lens 4″ 1.5 Make marks 4" from each medsure end of the fixture(s) and also every 15" in between measure & then mark reference mark reference points Note: Complete fixture must be built prior to installing. To make all necessary reference marks & to also ensure all parts are included. Then it can be taken apart for installation. Snap lens into the extrusion, then align & center the extrusion to the determined 1.1 location. Make all necessary markings to install to the surface. Prior to installation of extrusion, 24VDC power must be present.