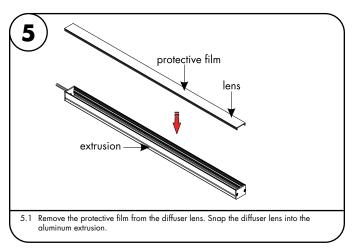

#### Please read all instructions prior to installation and keep for future reference!

1. PRODUCT TO BE INSTALLED BY A QUALIFIED ELECTRICIAN. 5. SURFACE MOUNT ONLY

- 2. USE ONLY WITH CLASS 2 POWER UNIT.
- 3. 24 VOLTS DC.
- 4. SUITABLE FOR DAMP LOCATIONS.
- 7. INHERENTLY PROTECTED
- . SUITABLE FOR DAMP LOCATIONS.
- 6. SUITABLE FOR INSTALLATION WITHIN THE CLOSET STORAGE SPACE.
  - IABLE FOR INSTALLATION VITHIN THE CLOSET STORAGE SPAT
- extrusion lens 4″ 1.5 Make marks 4" from each medsure end of the fixture(s) and also every 15" in between measure & then mark reference mark reference points Note: Complete fixture must be built prior to installing. To make all necessary reference marks & to also ensure all parts are included. Then it can be taken apart for installation. Snap lens into the extrusion, then align & center the extrusion to the determined 1.1 location. Make all necessary markings to install to the surface. Prior to installation of extrusion, 24VDC power must be present.