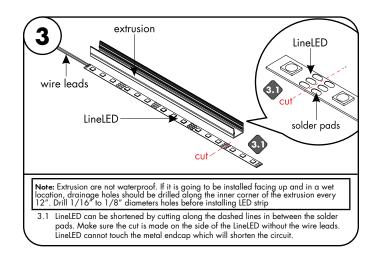

#### Please read all instructions prior to installation and keep for future reference!

1. PRODUCT TO BE INSTALLED BY A QUALIFIED ELECTRICIAN. 5. SURFACE MOUNT ONLY

- 2. USE ONLY WITH CLASS 2 POWER UNIT.
- 3. 24 VOLTS DC.
- 4. SUITABLE FOR DAMP LOCATIONS.
- 7. INHERENTLY PROTECTED
- . SUITABLE FOR DAMP LOCATIONS.
- 6. SUITABLE FOR INSTALLATION WITHIN THE CLOSET STORAGE SPACE.
  - IABLE FOR INSTALLATION VITHIN THE CLOSET STORAGE SPAT
- extrusion lens 4″ 1.5 Make marks 4" from each medsure end of the fixture(s) and also every 15" in between measure & then mark reference mark reference points Note: Complete fixture must be built prior to installing. To make all necessary reference marks & to also ensure all parts are included. Then it can be taken apart for installation. Snap lens into the extrusion, then align & center the extrusion to the determined 1.1 location. Make all necessary markings to install to the surface. Prior to installation of extrusion, 24VDC power must be present.