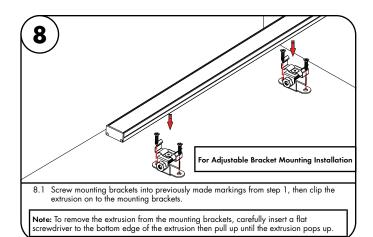

4.1 Prior to installing LineLED to extrusion, clean extrusion from any debris. Gently push LineLED onto aluminum extrusion. Then install endcaps at each ends of the extrusion.

5.1 Use #4 screw to screw mounting brackets into previously made markings from step 1, then clip the extrusion on to the mounting brackets. Mounting bracket should be installed every 15"