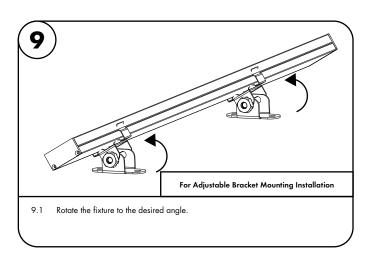

4.1 Prior to installing LineLED to extrusion, clean extrusion from any debris. Gently push LineLED onto aluminum extrusion. Then install endcaps at each ends of the extrusion.

5.1 Use #4 screw to screw mounting brackets into previously made markings from step 1, then clip the extrusion on to the mounting brackets. Mounting bracket should be installed every 15"