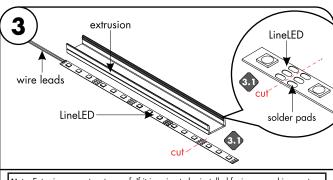

3.1 LineLED can be shortened by cutting along the dashed lines in between the solder pads. Make sure the cut is made on the side of the LineLED without the wire leads. LineLED cannot touch the metal endcap which will shorten the circuit.