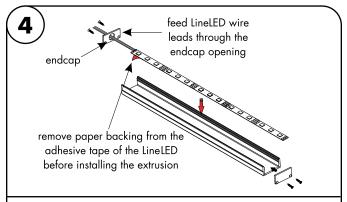

4.1 Prior to installing LineLED to extrusion, clean extrusion from any debris. Gently push LineLED onto aluminum extrusion. Then install endcaps at each ends of the extrusion.

5.1 Use #4 screw to screw mounting brackets into previously made markings from step 1, then clip the extrusion on to the mounting brackets. Mounting bracket should be installed every 15"