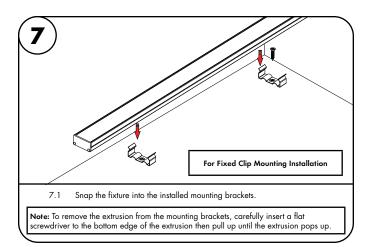

4.1 Prior to installing LineLED to extrusion, clean extrusion from any debris. Gently push LineLED onto aluminum extrusion. Then install endcaps at each ends of the extrusion.

5.1 Use #4 screw to screw mounting brackets into previously made markings from step 1, then clip the extrusion on to the mounting brackets. Mounting bracket should be installed every 15"