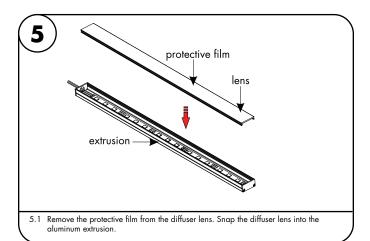

1/2

**Note:** Complete fixture must be built prior to installing. To make all necessary reference marks & to also ensure all parts are included. Then it can be taken apart for installation.

1.1 Snap lens into the extrusion, then align & center the extrusion to the determined location. Make all necessary markings to install to the surface. Prior to installation of extrusion, 24VDC power must be present.