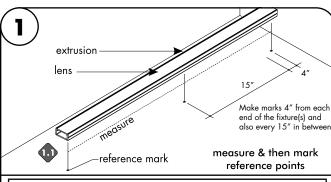

1/2

**Note:** Complete fixture must be built prior to installing. To make all necessary reference marks & to also ensure all parts are included. Then it can be taken apart for installation.

1.1 Snap lens into the extrusion, then align & center the extrusion to the determined location. Make all necessary markings to install to the surface. Prior to installation of extrusion, 24VDC power must be present.

If necessary extrusion, lens, & mounting channel (if applicable) can be cut in the field. Snap all parts together then using the proper blade for aluminum cut to the desired length.

Note: Extrusion are not waterproof. If it is going to be installed facing up and in a wet location, drainage holes should be drilled along the inner corner of the extrusion every 12". Drill 1/16" to 1/8" diameters holes before installing LED strip