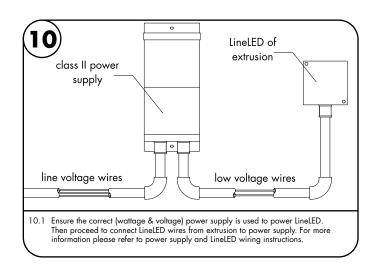

4.1 Prior to installing LineLED to extrusion, clean extrusion from any debris. Gently push LineLED onto aluminum extrusion. Then install endcaps at each ends of the extrusion.

5.1 Use #4 screw to screw mounting brackets into previously made markings from step 1, then clip the extrusion on to the mounting brackets. Mounting bracket should be installed every 15"