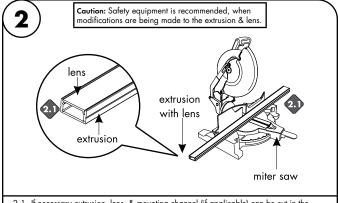

If necessary extrusion, lens, & mounting channel (if applicable) can be cut in the field. Snap all parts together then using the proper blade for aluminum cut to the desired length.

Note: Extrusion are not waterproof. If it is going to be installed facing up and in a wet location, drainage holes should be drilled along the inner corner of the extrusion every 12". Drill 1/16" to 1/8" diameters holes before installing LED strip