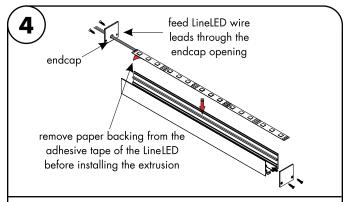

Prior to installing LineLED to extrusion, clean extrusion from any debris. Gently push LineLED onto aluminum extrusion. Then install endcaps at each ends of the extrusion

aluminum extrusion.

Screw mounting brackets into previously made markings from step 1, then clip the extrusion on to the mounting brackets. Mounting bracket should be installed every 15"