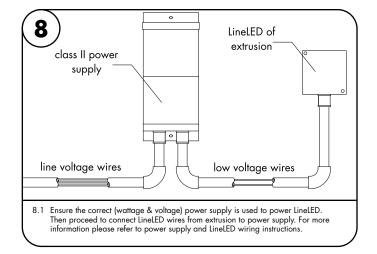

neLED onto aluminum extrusion. Then install endcaps at each ends of the extrusion



aluminum extrusion.



Screw mounting brackets into previously made markings from step 1, then clip the extrusion on to the mounting brackets. Mounting bracket should be installed every 15"

# **BKC** - Installation Instructions

## Models BKC-XX

## Please read all instructions prior to installation and keep for future reference!

- 1. PRODUCT TO BE INSTALLED BY A QUALIFIED ELECTRICIAN. 5. SURFACE MOUNT ONLY
- 2. USE ONLY WITH CLASS 2 POWER UNIT. 6. SUITABLE FOR INSTALLATION WITHIN THE CLOSET STORAGE SPACE. 7. INHERENTLY PROTECTED
- 3. 24 VOLTS DC.
- 4. SUITABLE FOR DAMP LOCATIONS.



7777 Merrimac Ave Niles, IL 60714 T 224.333.6033 F 224.757.7557 info@luminii.com www.luminii.com

REVO.2 04102025

2/2