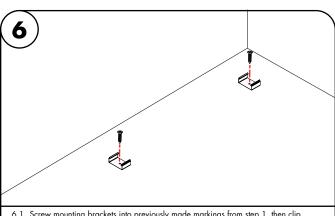

Prior to installing LineLED to extrusion, clean extrusion from any debris. Gently push LineLED onto aluminum extrusion. Then install endcaps at each ends of the extrusion

aluminum extrusion.

Screw mounting brackets into previously made markings from step 1, then clip the extrusion on to the mounting brackets. Mounting bracket should be installed every 15"