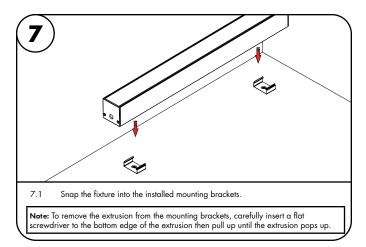

Prior to installing LineLED to extrusion, clean extrusion from any debris. Gently push LineLED onto aluminum extrusion. Then install endcaps at each ends of the extrusion

aluminum extrusion.

Screw mounting brackets into previously made markings from step 1, then clip the extrusion on to the mounting brackets. Mounting bracket should be installed every 15"