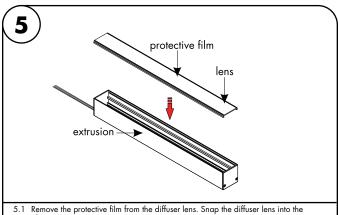

Snap lens into the extrusion, then align & center the extrusion to the determined location. Make all necessary markings to install to the surface. Prior to installation of extrusion, 24VDC power must be present.