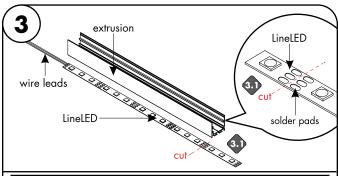

3.1 LineLED can be shortened by cutting along the dashed lines in between the solder pads. Make sure the cut is made on the side of the LineLED without the wire leads. LineLED cannot touch the metal endcap which will shorten the circuit.