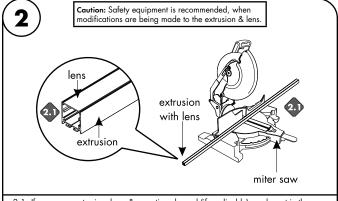

2.1 If necessary extrusion, lens, & mounting channel (if applicable) can be cut in the field. Snap all parts together then using the proper blade for aluminum cut to the desired length.

Note: Extrusion are not waterproof. If it is going to be installed facing up and in a wet location, drainage holes should be drilled along the inner corner of the extrusion every 12". Drill 1/16" to 1/8" diameters holes before installing LED strip