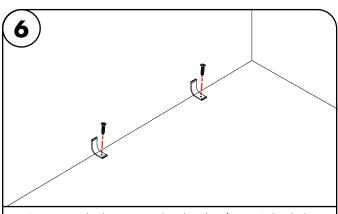

Prior to installing LineLED to extrusion, clean extrusion from any debris. Gently push LineLED onto aluminum extrusion. Then install endcaps at each ends of the extrusion.

Screw mounting brackets into previously made markings from step 1, then clip the extrusion on to the mounting brackets. Mounting bracket should be installed every  $15^{\prime\prime}$ 