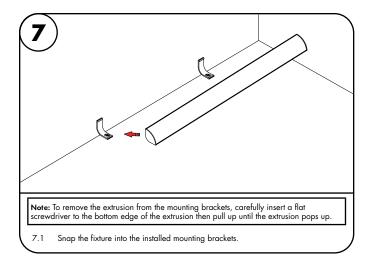

Prior to installing LineLED to extrusion, clean extrusion from any debris. Gently push LineLED onto aluminum extrusion. Then install endcaps at each ends of the extrusion.

Screw mounting brackets into previously made markings from step 1, then clip the extrusion on to the mounting brackets. Mounting bracket should be installed every  $15^{\prime\prime}$ 