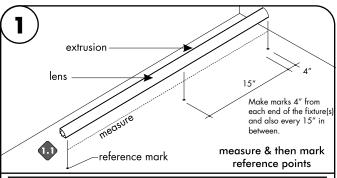

Note: Complete fixture must be built prior to installing. To make all necessary reference marks & to also ensure all parts are included. Then it can be taken apart for installation.

Snap lens into the extrusion, then align & center the extrusion to the determined location. Make all necessary markings to install to the surface. Prior to installation of extrusion, 24VDC power must be present.