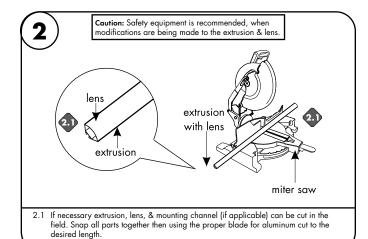

Note: Complete fixture must be built prior to installing. To make all necessary reference marks & to also ensure all parts are included. Then it can be taken apart for installation.

Snap lens into the extrusion, then align & center the extrusion to the determined location. Make all necessary markings to install to the surface. Prior to installation of extrusion, 24VDC power must be present.