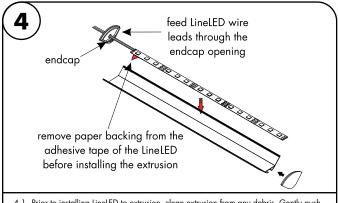

Prior to installing LineLED to extrusion, clean extrusion from any debris. Gently push LineLED onto aluminum extrusion. Then install endcaps at each ends of the extrusion.

Screw mounting brackets into previously made markings from step 1, then clip the extrusion on to the mounting brackets. Mounting bracket should be installed every  $15^{\prime\prime}$ 