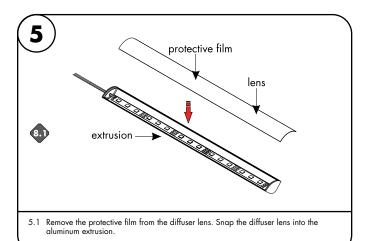

Note: Complete fixture must be built prior to installing. To make all necessary reference marks & to also ensure all parts are included. Then it can be taken apart for installation.

Snap lens into the extrusion, then align & center the extrusion to the determined location. Make all necessary markings to install to the surface. Prior to installation of extrusion, 24VDC power must be present.