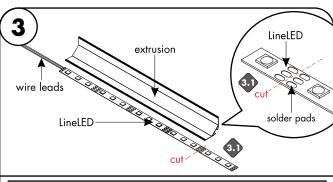

LineLED can be shortened by cutting along the dashed lines in between the solder pads. Make sure the cut is made on the side of the LineLED without the wire leads. LineLED cannot touch the metal endcap which will shorten the circuit.