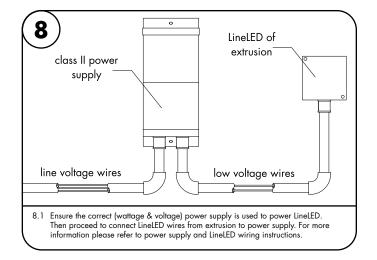

Note: Complete fixture must be built prior to installing. To make all necessary reference marks & to also ensure all parts are included. Then it can be taken apart for installation.

Snap lens into the extrusion, then align & center the extrusion to the determined location. Make all necessary markings to install to the surface. Prior to installation of extrusion, 24VDC power must be present.