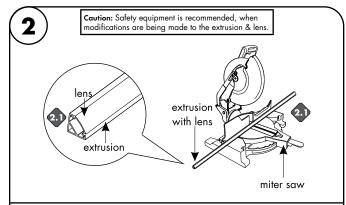

If necessary extrusion, lens, & mounting channel (if applicable) can be cut in the field. Snap all parts together then using the proper blade for aluminum cut to the desired length.

Note: Extrusion are not waterproof. If it is going to be installed facing up and in a wet location, drainage holes should be drilled along the inner corner of the extrusion every 12". Drill 1/16" to 1/8" diameters holes before installing LED strip