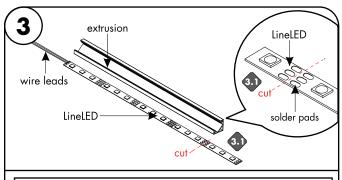

3.1 LineLED can be shortened by cutting along the dashed lines in between the solder pads. Make sure the cut is made on the side of the LineLED without the wire leads. LineLED cannot touch the metal endcap which will shorten the circuit.