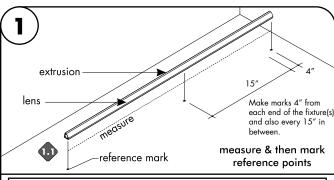

1.1 Snap lens into the extrusion, then align & center the extrusion to the determined location. Make all necessary markings to install to the surface. Prior to installation of extrusion, 24VDC power must be present.