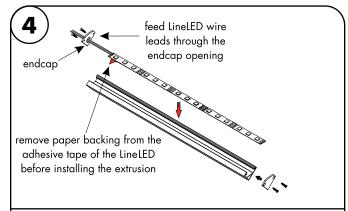

4.1 Prior to installing LineLED to extrusion, clean extrusion from any debris. Gently push LineLED onto aluminum extrusion. Then install endcaps at each ends of the extrusion.

6.1 Use #4 screw to screw mounting brackets into previously made markings from step 1, then clip the extrusion on to the mounting brackets. Mounting bracket must be installed every 15"