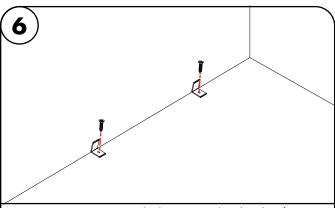

4.1 Prior to installing LineLED to extrusion, clean extrusion from any debris. Gently push LineLED onto aluminum extrusion. Then install endcaps at each ends of the extrusion.

6.1 Use #4 screw to screw mounting brackets into previously made markings from step 1, then clip the extrusion on to the mounting brackets. Mounting bracket must be installed every 15"