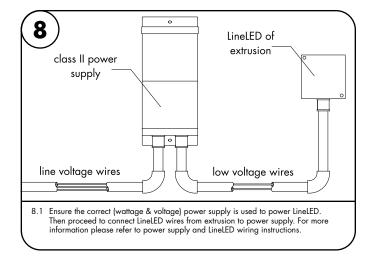

eLED onto aluminum extrusion. Then install endcaps at each ends of the extrusion.





6.1 Use #4 screw to screw mounting brackets into previously made markings from step 1, then clip the extrusion on to the mounting brackets. Mounting bracket must be installed every 15"

# **B45C** - Installation Instructions

### Models B45C-XX

## Please read all instructions prior to installation and keep for future reference!

- 1. PRODUCT TO BE INSTALLED BY A QUALIFIED ELECTRICIAN. 5. SURFACE MOUNT ONLY
- 2. USE ONLY WITH CLASS 2 POWER UNIT. 6. SUITABLE FOR INSTALLATION WITHIN THE CLOSET STORAGE SPACE. 7. INHERENTLY PROTECTED
- 3. 24 VOLTS DC.
- 4. SUITABLE FOR DAMP LOCATIONS.



7777 Merrimac Ave Niles, IL 60714 T 224.333.6033 F 224.757.7557 info@luminii.com www.luminii.com

REVO.2 04102025

2/2