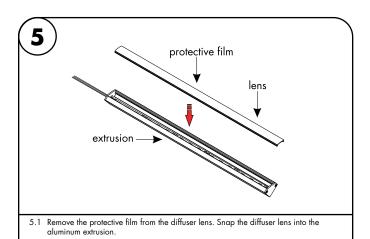

1.1 Snap lens into the extrusion, then align & center the extrusion to the determined location. Make all necessary markings to install to the surface. Prior to installation of extrusion, 24VDC power must be present.