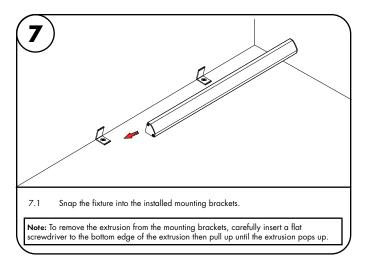

4.1 Prior to installing LineLED to extrusion, clean extrusion from any debris. Gently push LineLED onto aluminum extrusion. Then install endcaps at each ends of the extrusion.

6.1 Use #4 screw to screw mounting brackets into previously made markings from step 1, then clip the extrusion on to the mounting brackets. Mounting bracket must be installed every 15"