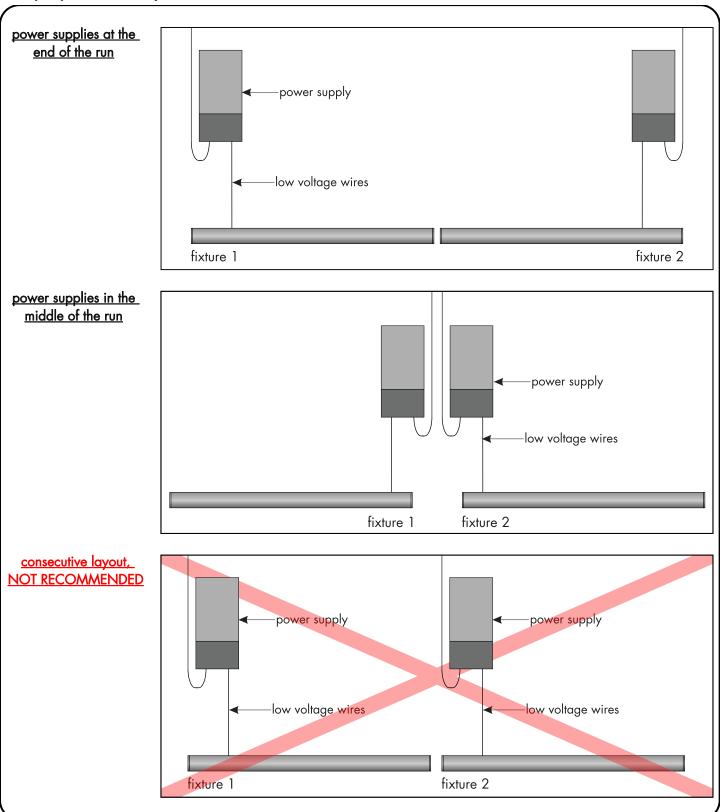

# **Power Supply Wiring Diagram**

Note: Prior to installation all 24VDC wires must be present near fixture. Refer to the power supply installation instructions for additional information.

Static White Wiring Diagram PDF

# multiple powerfeed layouts