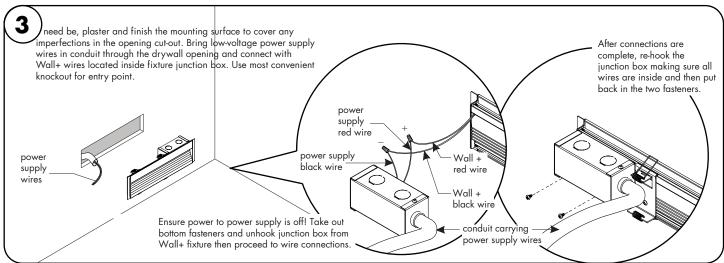

# **Power Supply Wiring Diagram**

Note: Prior to installation all 24VDC wires must be present near fixture. Refer to the power supply installation instructions for additional information.

Static White Wiring Diagram PDF