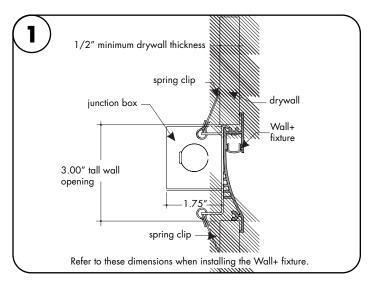

## Wall Plus - Installation Instructions

### Models WP-

### Please read all instructions prior to installation and keep for future reference!

- 1. PRODUCT TO BE INSTALLED BY A QUALIFIED ELECTRICIAN. 6. SUITABLE FOR INSTALLATION WITHIN THE CLOSET STORAGE SPACE
- 2. USE ONLY WITH CLASS 2 POWER UNIT.
- 3. 24 VOLTS DC.
- 4. SUITABLE FOR DAMP LOCATIONS.
- 5. WALL MOUNT ONLY

- 7. TYPE IC (CEILING & WALL)
- 8. INHERENTLY PROTECTED
- 9. FIXTURE SHOULD BE INSTALLED BY TWO PEOPLE.

🖤 🛚 📗 Umir REVO.2

12312024

1/3

7777 Merrimac Ave Niles, IL 60714 T 224.333.6033 F 224.757.7557 info@luminii.com www.luminii.com









# Wall Plus - Installation Instructions

#### Models WP-

# Please read all instructions prior to installation and keep for future reference!

- 1. PRODUCT TO BE INSTALLED BY A QUALIFIED ELECTRICIAN. 6. SUITABLE FOR INSTALLATION WITHIN THE CLOSET STORAGE SPACE
- 2. USE ONLY WITH CLASS 2 POWER UNIT.
- 3. 24 VOLTS DC.
- 4. SUITABLE FOR DAMP LOCATIONS.
- 5. WALL MOUNT ONLY

- 7. TYPE IC (CEILING & WALL)
- 8. INHERENTLY PROTECTED
- 9. FIXTURE SHOULD BE INSTALLED BY TWO PEOPLE.



7777 Merrimac Ave Niles, IL 60714 T 224.333.6033 F 224.757.7557 info@luminii.com www.luminii.com

REVO.2 12312024

2/3

# **Power Supply Wiring Diagram**

Note: Prior to installation all 24VDC wires must be present near fixture. Refer to the power supply installation instructions for additional information.