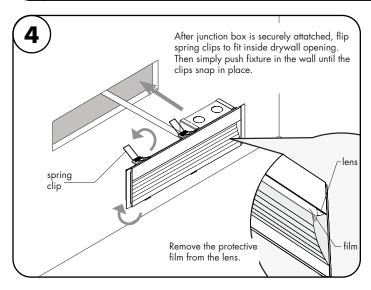

## Wall Plus - Installation Instructions

### Models WP-

### Please read all instructions prior to installation and keep for future reference!

- 1. PRODUCT TO BE INSTALLED BY A QUALIFIED ELECTRICIAN. 6. SUITABLE FOR INSTALLATION WITHIN THE CLOSET STORAGE SPACE
- 2. USE ONLY WITH CLASS 2 POWER UNIT.
- 3. 24 VOLTS DC.
- 4. SUITABLE FOR DAMP LOCATIONS.
- 5. WALL MOUNT ONLY

- 7. TYPE IC (CEILING & WALL)
- 8. INHERENTLY PROTECTED
- 9. FIXTURE SHOULD BE INSTALLED BY TWO PEOPLE.

🖤 🛚 📗 Umir REVO.2

12312024

1/3

7777 Merrimac Ave Niles, IL 60714 T 224.333.6033 F 224.757.7557 info@luminii.com www.luminii.com









# Wall Plus - Installation Instructions

#### Models WP-

# Please read all instructions prior to installation and keep for future reference!

- 1. PRODUCT TO BE INSTALLED BY A QUALIFIED ELECTRICIAN. 6. SUITABLE FOR INSTALLATION WITHIN THE CLOSET STORAGE SPACE
- 2. USE ONLY WITH CLASS 2 POWER UNIT.
- 3. 24 VOLTS DC.
- 4. SUITABLE FOR DAMP LOCATIONS.
- 5. WALL MOUNT ONLY

- 7. TYPE IC (CEILING & WALL)
- 8. INHERENTLY PROTECTED
- 9. FIXTURE SHOULD BE INSTALLED BY TWO PEOPLE.



7777 Merrimac Ave Niles, IL 60714 T 224.333.6033 F 224.757.7557 info@luminii.com www.luminii.com

REVO.2 12312024

2/3

# **Power Supply Wiring Diagram**

Note: Prior to installation all 24VDC wires must be present near fixture. Refer to the power supply installation instructions for additional information.



Stati