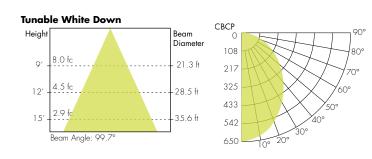

0ft-10 feet     TW08-776 lm/ft (9.6 W/ft)     27K65K-Tunable White, 2700K-6500K       12ft-12 feet     XX-System <sup>6</sup> DRIVER       FINISH     DRIVER     DRIVER       WH White     010S-0-10V, 1% Dimming, 120/277V     NA-None       SK-Sliver     DAU-EldoLED, DAU protocol 2, DF6, Log, 0.1% Dimming, 120/277V     CSMB-Casambi <sup>3</sup> MM-K-Athena <sup>4</sup> AWNR-Athena <sup>4</sup> AWNR-Athena <sup>4</sup> |

2 - Iunable White output numbers are at representative of 4
3 - CSMB with 010S/DALI drivers only.

6 - Customizable configurations available, contact factory (MOD only).

CONTACT FACTORY FOR MORE OPTIONS.







### Dimensions



### Lens

#### **F** Frosted Lens







### **Cut Lengths**



### **Standard Finish**







# TM-30



### Tunable White 6500K



## Photometry