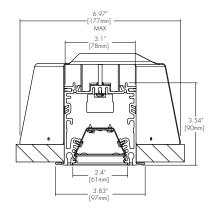

lm/ft (9.6 W/ft)     27K65K-Tunable White, 2700K-6500K       10ft-10 feet     TW08-776 lm/ft (9.6 W/ft)     27K65K-Tunable White, 2700K-6500K       10ft-10 feet     TW08-776 lm/ft (9.6 W/ft)     27K65K-Tunable White, 2700K-6500K       12ft-12 feet     XX-System <sup>6</sup> DRIVER       FINISH     DRIVER     DRIVER       WH White     010S-0-10V, 1% Dimming, 120/277V     NA-None       SK-Sliver     DAU-EldoLED, DAU protocol 2, DF6, Log, 0.1% Dimming, 120/277V     CSMB-Casambi <sup>3</sup> MM-K-Athena <sup>4</sup> AWNR-Athena <sup>4</sup> AWNR-Athena <sup>4</sup> |

2 - Iunable White output numbers are at representative of 4
3 - CSMB with 010S/DALI drivers only.

6 - Customizable configurations available, contact factory (MOD only).

CONTACT FACTORY FOR MORE OPTIONS.







### Dimensions



### Lens

#### **F** Frosted Lens







### **Cut Lengths**



### **Standard Finish**







# TM-30



### Tunable White 6500K



## Photometry