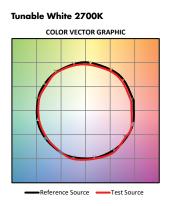

27K65K-Tunable White, 2700K-6500K       10ft-10 feet     TW08-776 lm/ft (9.6 W/ft)     27K65K-Tunable White, 2700K-6500K       12ft-12 feet     XX-System <sup>6</sup> DRIVER       FINISH     DRIVER     DRIVER       WH White     010S-0-10V, 1% Dimming, 120/277V     NA-None       SK-Sliver     DAU-EldoLED, DAU protocol 2, DF6, Log, 0.1% Dimming, 120/277V     CSMB-Casambi <sup>3</sup> MM-K-Athena <sup>4</sup> AWNR-Athena <sup>4</sup> AWNR-Athena <sup>4</sup> |

2 - Iunable White output numbers are at representative of 4
3 - CSMB with 010S/DALI drivers only.

6 - Customizable configurations available, contact factory (MOD only).

CONTACT FACTORY FOR MORE OPTIONS.







### Dimensions



### Lens

#### **F** Frosted Lens







### **Cut Lengths**



### **Standard Finish**







# TM-30



### Tunable White 6500K



## Photometry