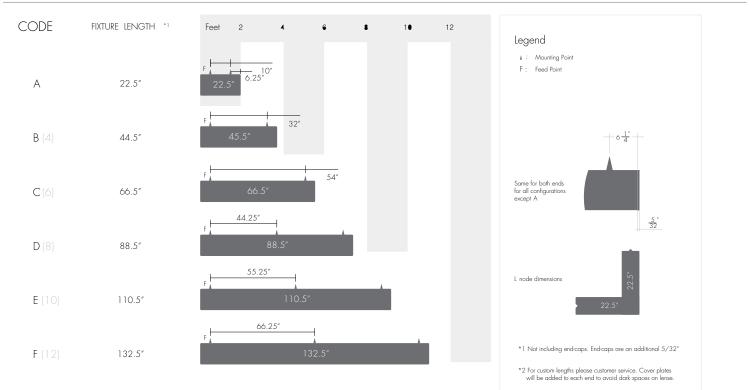

ft-10 feet     TW08-776 lm/ft (9.6 W/ft)     27K65K-Tunable White, 2700K-6500K       10ft-10 feet     TW08-776 lm/ft (9.6 W/ft)     27K65K-Tunable White, 2700K-6500K       12ft-12 feet     XX-System <sup>6</sup> DRIVER       FINISH     DRIVER     DRIVER       WH White     010S-0-10V, 1% Dimming, 120/277V     NA-None       SK-Sliver     DAU-EldoLED, DAU protocol 2, DF6, Log, 0.1% Dimming, 120/277V     CSMB-Casambi <sup>3</sup> MM-K-Athena <sup>4</sup> AWNR-Athena <sup>4</sup> AWNR-Athena <sup>4</sup> |

2 - Iunable White output numbers are at representative of 4
3 - CSMB with 010S/DALI drivers only.

6 - Customizable configurations available, contact factory (MOD only).

CONTACT FACTORY FOR MORE OPTIONS.







### Dimensions



### Lens

#### **F** Frosted Lens







### **Cut Lengths**



### **Standard Finish**







# TM-30



### Tunable White 6500K



## Photometry