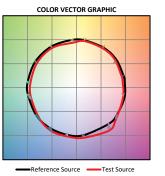

00K-6500K       10ft-10 feet     TW08-776 lm/ft (9.6 W/ft)     27K65K-Tunable White, 2700K-6500K       12ft-12 feet     XX-System <sup>6</sup> DRIVER       FINISH     DRIVER     DRIVER       WH White     010S-0-10V, 1% Dimming, 120/277V     NA-None       SK-Sliver     DAU-EldoLED, DAU protocol 2, DF6, Log, 0.1% Dimming, 120/277V     CSMB-Casambi <sup>3</sup> MM-K-Athena <sup>4</sup> AWNR-Athena <sup>4</sup> AWNR-Athena <sup>4</sup> |

2 - Iunable White output numbers are at representative of 4
3 - CSMB with 010S/DALI drivers only.

6 - Customizable configurations available, contact factory (MOD only).

CONTACT FACTORY FOR MORE OPTIONS.







### Dimensions



### Lens

#### **F** Frosted Lens







### **Cut Lengths**



### **Standard Finish**







# TM-30



### Tunable White 6500K



## Photometry