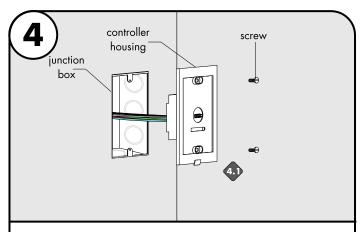

Loosen the screws on the back of the controller housing and make all the proper wiring and then re-tighten screws. Refer to the wiring diagram on page 2 for additional information.

4.1 Align the controller housing to the junction box and secure using the two screws.