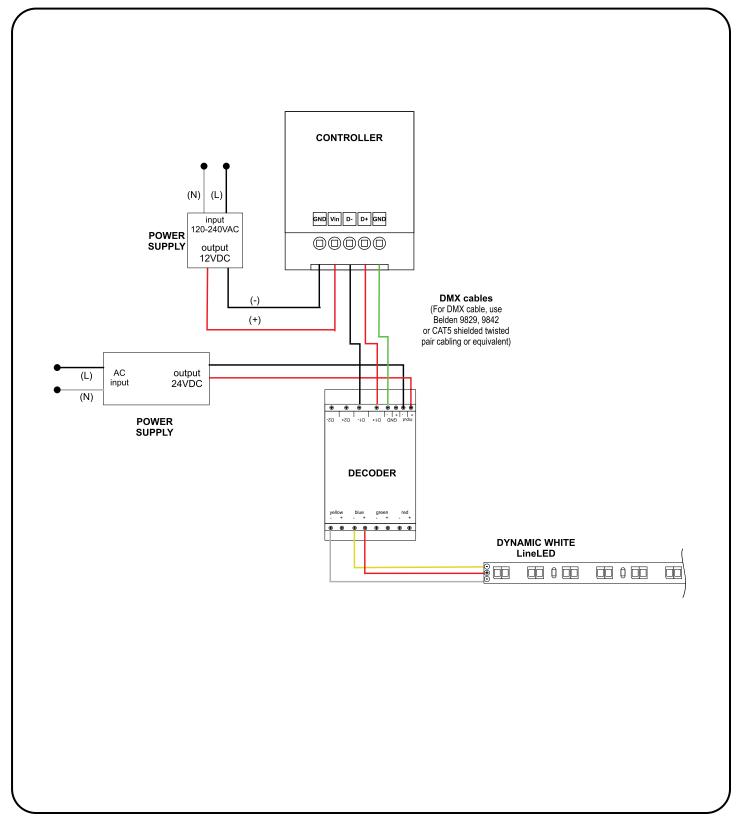

pull up until controller face comes off.



Loosen the screws on the back of the controller housing and make all the proper wiring and then re-tighten screws. Refer to the wiring diagram on page 2 for additional information.



4.1 Align the controller housing to the junction box and secure using the two screws.



**5.1** Align the back of the controller face to the controller housing pins and snap in to secure.

# TW-DMX Controller - Installation Instructions

Models TW-DMX

### Please read all instructions prior to installation and keep for future reference!

- Product to be installed by a qualified electrician.
  Prior to installation ensure power is off at fuse box to prevent electrical shock.
  All DMX products to be installed per DMX512 Standard.

Page 2 of 3



## Wiring Diagram



# TW-DMX Controller - Installation Instructions

Models TW-DMX

### Please read all instructions prior to installation and keep for future reference!

- 1. Product to be installed by a qualified electrician.
- Prior to installation ensure power is off at fuse box to prevent electrical shock.
  All DMX products to be installed per DMX512 Standard.

Page 3 of 3



### Controller Buttons

# **Description of buttons**



### **Operations**

#### 1. Set DMX Address

Set all DMX Decoder as DMX Address 001

#### 2. Save color

- 1)Touch color wheel to choose the color
- 2)Long press a target number over 3 seconds(light flashing means successfully saved, saving 1-6 colors will cover the original colors)

#### 3. Default setting colors

Long press (b) to default settings as following colors.

- (