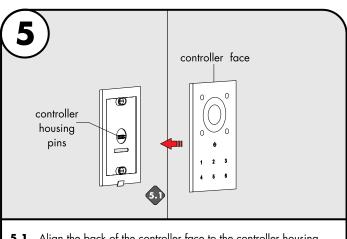

**5.1** Align the back of the controller face to the controller housing pins and snap in to secure.