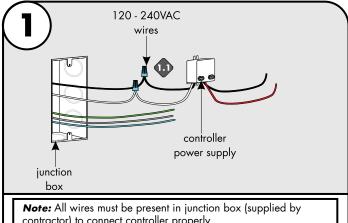

contractor) to connect controller properly.

Connect the white (neutral) & black (hot) power supply wires to the white & black power wires (120 - 240VAC).

2.1 Carefully insert a flat screw driver into the controller housing tab and slightly pull up until controller face comes off.