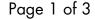

contractor) to connect controller properly.

Connect the white (neutral) & black (hot) power supply wires to the white & black power wires (120 - 240VAC).

2.1 Carefully insert a flat screw driver into the controller housing tab and slightly pull up until controller face comes off.