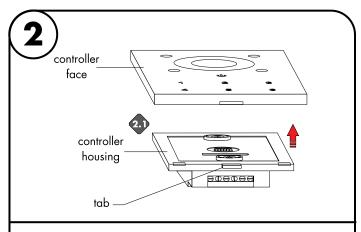

Loosen the screws on the back of the controller housing and make all the proper wiring and then re-tighten screws. Refer to the wiring diagram on page 2 for additional information.

4.1 Align the controller housing to the junction box and secure using the two screws.

**5.1** Align the back of the controller face to the controller housing pins and snap in to secure.