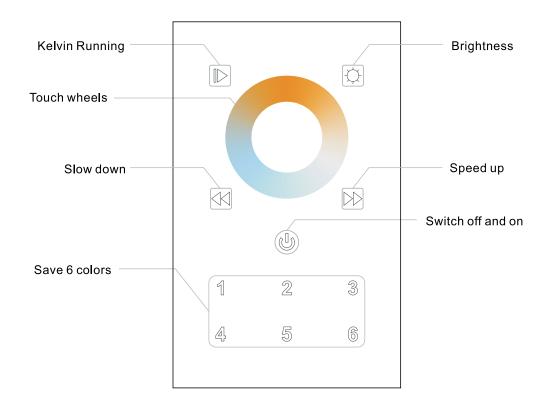

### Controller Buttons

# **Description of buttons**

#### 2. Save color

- 1)Touch color wheel to choose the color
- 2)Long press a target number over 3 seconds(light flashing means successfully saved, saving 1-6 colors will cover the original colors)

#### 3. Default setting colors

Long press (b) to default settings as following colors.

- (1) 100% Warm white (2) 50% warm white +50% cool white
- (4) 50%Natural white +50% cool white (3) 100% Natural white
- (5) 100% Cool white (6) 50% Cool white +50% warm white