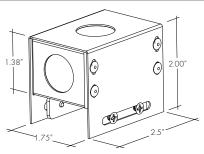

**JB-SLC** Slot Junction Box

**CP-SLC-SA** Cover plate - for hiding dark spots from LED wire management