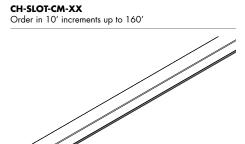

### Accessories

CH-SLOT-MB-KIT Pair of Joiner Brackets, screws included

EC-SLC-H3

Endcap, scews included

Pair with Slot Channel ("No lens" option in extrusion ordering code) for continuous, seamless runs extending past 92". Field cuttable, order in 10ft increments up to 160ft.