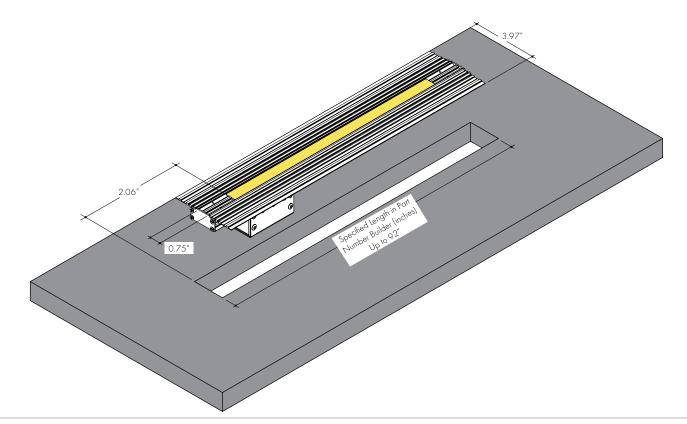

#### **Product Dimensions**

#### Ordering code

1 - For Channels and Lenses over 96", incremental shipping charges will apply.

2 - Two End Caps are included with channel. Joiners are not included. Order joiner brackets as necessary