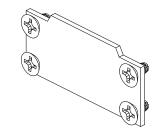

### Accessories

CH-SLOT-MB-KIT Pair of Joiner Brackets, screws included

EC-SLC-H3

Endcap, scews included

Pair with Slot Channel ("No lens" option in extrusion ordering code) for continuous, seamless runs extending past 92". Field cuttable, order in 10ft increments up to 160ft.