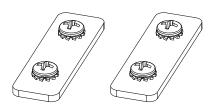

### Accessories

CH-SLOT-MB-KIT Pair of Joiner Brackets, screws included

EC-SLC-H3

Endcap, scews included

Pair with Slot Channel ("No lens" option in extrusion ordering code) for continuous, seamless runs extending past 92". Field cuttable, order in 10ft increments up to 160ft.