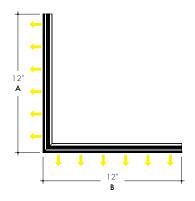

## **Slot Channel Corner Options**

SLC-OC-90

Outside Corner

Dimensions measured for the length of the outer (longer) length or the recessed needed

В

Dimensions measured for the length of recessed needed

Dimensions measured for the length of recessed needed