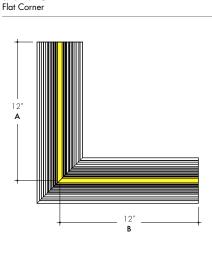

SLC-FC-90

1 - End Caps are not included with corner channel, order End Caps as necessary.
2 - Custom Corner angle are available upon request.
3 - 2 Joiners pairs are included with each corner. Order additional Joiners as necessary.