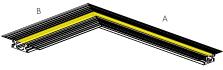

## **Slot Channel Corner Options**

SLC-OC-90

Outside Corner

Dimensions measured for the length of the outer (longer) length or the recessed needed

В

Dimensions measured for the length of recessed needed

Dimensions measured for the length of recessed needed

SLC-FC-90

1 - End Caps are not included with corner channel, order End Caps as necessary.
2 - Custom Corner angle are available upon request.
3 - 2 Joiners pairs are included with each corner. Order additional Joiners as necessary.