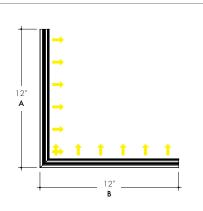

## **Slot Channel Corner Options**

SLC-OC-90

Outside Corner

Dimensions measured for the length of the outer (longer) length or the recessed needed

В

Dimensions measured for the length of recessed needed

Dimensions measured for the length of recessed needed