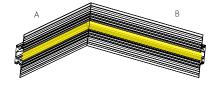

## **Slot Channel Corner Options**

SLC-OC-90

Outside Corner

Dimensions measured for the length of the outer (longer) length or the recessed needed

В

Dimensions measured for the length of recessed needed

Dimensions measured for the length of recessed needed

SLC-FC-90

1 - End Caps are not included with corner channel, order End Caps as necessary.
2 - Custom Corner angle are available upon request.
3 - 2 Joiners pairs are included with each corner. Order additional Joiners as necessary.