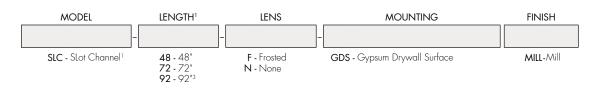

#### Ordering code

1 - For Channels and Lenses over 96", incremental shipping charges will apply.

2 - Two End Caps are included with channel. Joiners are not included. Order joiner brackets as necessary