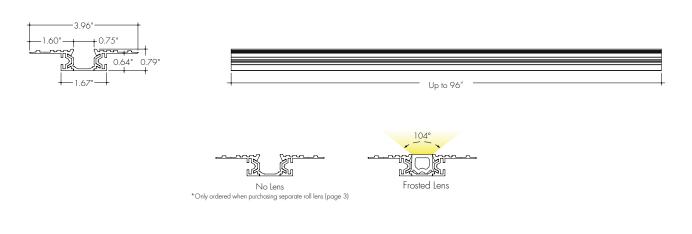

#### **Product Dimensions**

#### TRANSMISSION PERCENTAGE (COMPARED TO LED TAPE WITHOUT CHANNEL)

| LENS         | TRANSMISSION % |  |  |
|--------------|----------------|--|--|
| Frosted Lens |                |  |  |

See LED tape spec sheet for lens dotting characteristics & compatibility