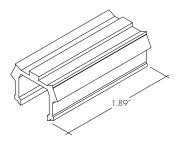

FC-Flat Corner<br>OC-Outer Corner | <b>90</b> -90°  | F-Frosted<br>N-None | - GDS-Gypsum Drywall<br>Surface | MILL-Mill |

SLC-FC-90

1 - End Caps are not included with corner channel, order End Caps as necessary.
2 - Custom Corner angle are available upon request.
3 - 2 Joiners pairs are included with each corner. Order additional Joiners as necessary.

# Slot Channel | Extruded aluminum profile



### Accessories

CH-SLOT-MB-KIT Pair of Joiner Brackets, screws included





EC-SLC-H3

Endcap, scews included



Pair with Slot Channel ("No lens" option in extrusion ordering code) for continuous, seamless runs extending past 92". Field cuttable, order in 10ft increments up to 160ft.

**JB-SLC** Slot Junction Box



**CP-SLC-SA** Cover plate - for hiding dark spots from LED wire management