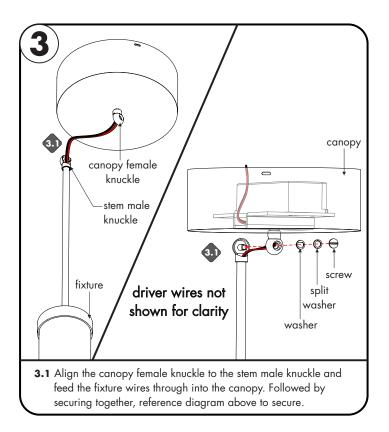

## Installation Instructions for Scout Vertical

Models SCT-VRXX-XX

### Please read all instructions prior to installation and keep for future reference!

1. Product to be installed by a qualified electrician.

2. Prior to installation ensure power is off at fuse box to prevent electrical shock.