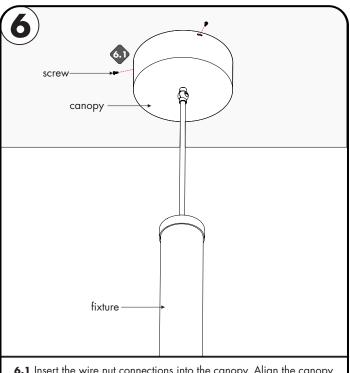

#### 7777 N. Merrimac Ave Niles, IL 60714 T 224.333.6033 F 224.757.7557 info@luminii.com

www.luminii.com

Iuminii

5.2 Connect to ground in accordance with local electrical codes.

**6.1** Insert the wire nut connections into the canopy. Align the canopy to the backplate and securing using the 3 screws.