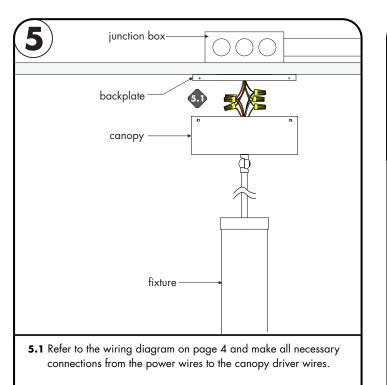

#### 7777 N. Merrimac Ave Niles, IL 60714 T 224.333.6033 F 224.757.7557 info@luminii.com

www.luminii.com

Iuminii

5.2 Connect to ground in accordance with local electrical codes.

**6.1** Insert the wire nut connections into the canopy. Align the canopy to the backplate and securing using the 3 screws.