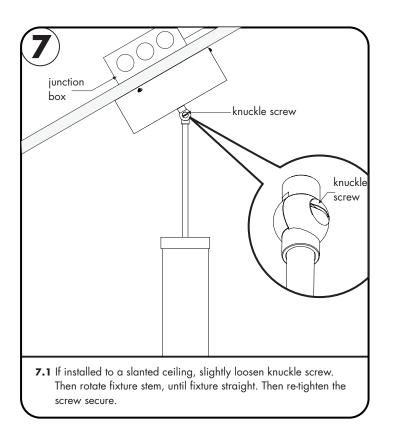

qualified electrician.

2. Prior to installation ensure power is off at fuse box to prevent electrical shock.



1.2 Remove the crossbar assembly from the backplate.







Page 2 of 4

US

7777 N. Merrimac Ave Niles, IL 60714 T 224.333.6033 F 224.757.7557 info@luminii.com www.luminii.com

Uminii

## Installation Instructions for Scout Vertical

## Models SCT-VRXX-XX

### Please read all instructions prior to installation and keep for future reference!

1. Product to be installed by a qualified electrician.

2. Prior to installation ensure power is off at fuse box to prevent electrical shock.



Page 3 of 4

#### 7777 N. Merrimac Ave Niles, IL 60714 T 224.333.6033 F 224.757.7557 info@luminii.com

www.luminii.com

Iuminii



5.2 Connect to ground in accordance with local electrical codes.





**6.1** Insert the wire nut connections into the canopy. Align the canopy to the backplate and securing using the 3 screws.





7777 N. Merrimac Ave Niles, IL 60714 T 224.333.6033 F 224.757.7557 info@luminii.com www.luminii.com

Iuminii

Page 4 of 4

## **Power Supply Wiring Diagram**

Note: Prior to installation all 24VDC wires must be present near fixture. Refer to the power supply installation instructions for additional information.