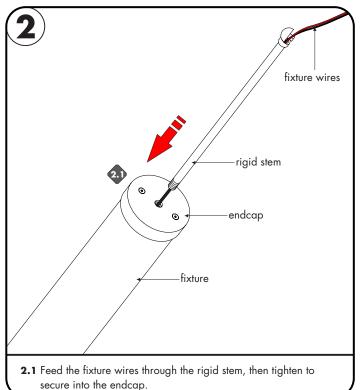

#### 7777 N. Merrimac Ave Niles, IL 60714 T 224.333.6033 F 224.757.7557 info@luminii.com

www.luminii.com

Iuminii

5.2 Connect to ground in accordance with local electrical codes.

**6.1** Insert the wire nut connections into the canopy. Align the canopy to the backplate and securing using the 3 screws.