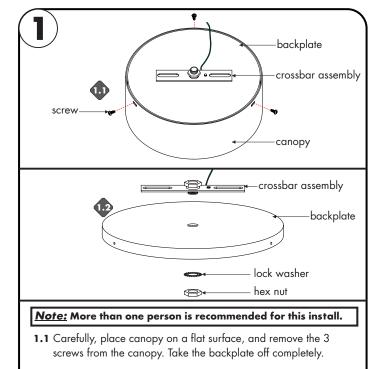

1.2 Remove the crossbar assembly from the backplate.

Page 2 of 4

US

7777 N. Merrimac Ave Niles, IL 60714 T 224.333.6033 F 224.757.7557 info@luminii.com www.luminii.com

Uminii