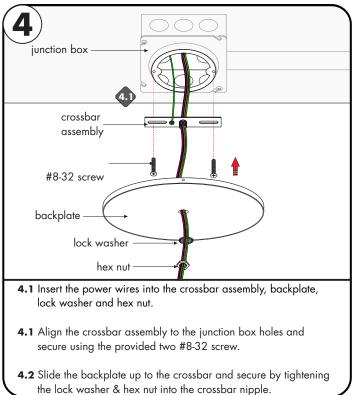

#### 7777 N. Merrimac Ave Niles, IL 60714 T 224.333.6033 F 224.757.7557 info@luminii.com

www.luminii.com

Iuminii

5.2 Connect to ground in accordance with local electrical codes.

**6.1** Insert the wire nut connections into the canopy. Align the canopy to the backplate and securing using the 3 screws.