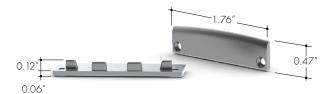

place, UV resistant

Declare.

#### **Product Dimensions**











|                  | Lens Options              |
|------------------|---------------------------|
| Actual Length    | - 78″                     |
| Available Lenses | - Clear<br>- Half Frosted |
|                  | - Frosted                 |

## TRANSMISSION PERCENTAGE (COMPARED TO LED TAPE WITHOUT CHANNEL)

| LENS              | TRANSMISSION % |
|-------------------|----------------|
| Clear Lens        | 86%            |
| Half Frosted Lens | 72%            |
| Frosted Lens      | 62%            |

See LED tape spec sheet for lens dotting characteristics & compatibility

### Ordering code





### **Accessories**

All accessories sold separately.

# EC-SLW36-H1 End Cap

# EC-SLW36-H2 End Cap with Powerfeed Opening