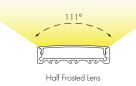

## TRANSMISSION PERCENTAGE (COMPARED TO LED TAPE WITHOUT CHANNEL)

| LENS              | TRANSMISSION % |
|-------------------|----------------|
| Clear Lens        | 86%            |
| Half Frosted Lens | 72%            |
| Frosted Lens      | 62%            |