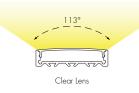

## TRANSMISSION PERCENTAGE (COMPARED TO LED TAPE WITHOUT CHANNEL)

| LENS              | TRANSMISSION % |
|-------------------|----------------|
| Clear Lens        | 86%            |
| Half Frosted Lens | 72%            |
| Frosted Lens      | 62%            |