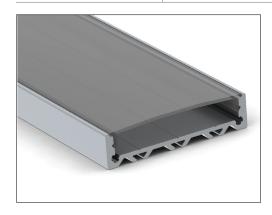

#### **Features**

The SLW36 Channel is a linear aluminum extrusion that has been designed to fit many high output LED lighting needs. The wide profile design can accommodate larger LED strips making the SLW36 extrusion ideal for bright general lighting applications. Substantial aluminum mass in profile provides excellent heat sink and physical protection for high power LEDs. Extrusion and lens are field-cuttable.