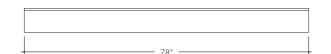

#### **Product Dimensions**

|                  | Lens Options              |
|------------------|---------------------------|
| Actual Length    | - 78″                     |
| Available Lenses | - Clear<br>- Half Frosted |
|                  | - Frosted                 |