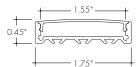

#### **Product Dimensions**

|                  | Lens Options              |
|------------------|---------------------------|
| Actual Length    | - 78″                     |
| Available Lenses | - Clear<br>- Half Frosted |
|                  | - Frosted                 |