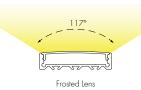

## TRANSMISSION PERCENTAGE (COMPARED TO LED TAPE WITHOUT CHANNEL)

| LENS              | TRANSMISSION % |
|-------------------|----------------|
| Clear Lens        | 86%            |
| Half Frosted Lens | 72%            |
| Frosted Lens      | 62%            |