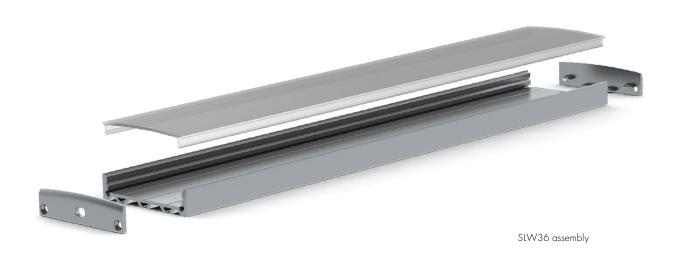

#### **Features**

The SLW36 Channel is a linear aluminum extrusion that has been designed to fit many high output LED lighting needs. The wide profile design can accommodate larger LED strips making the SLW36 extrusion ideal for bright general lighting applications. Substantial aluminum mass in profile provides excellent heat sink and physical protection for high power LEDs. Extrusion and lens are field-cuttable.

Finish

Silver anodized

Warranty 7 Years

**Diffuser Lens** 

Polycarbonate, snap-in-place, UV resistant

Declare.

#### **Product Dimensions**

|                  | Lens Options              |
|------------------|---------------------------|
| Actual Length    | - 78″                     |
| Available Lenses | - Clear<br>- Half Frosted |
|                  | - Frosted                 |