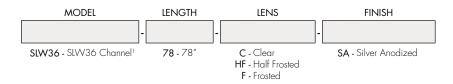

### Ordering code

#### **Product Dimensions**

|                  | Lens Options              |
|------------------|---------------------------|
| Actual Length    | - 78″                     |
| Available Lenses | - Clear<br>- Half Frosted |
|                  | - Frosted                 |