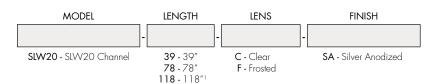

## **Product Dimensions**

|                  | Lens Options         |
|------------------|----------------------|
| Actual Length    | -39.40"<br>-78.75"   |
|                  | -118.19″             |
| Available Lenses | - Clear<br>- Frosted |

#### Finish

Silver anodized

# Ordering code

1 - For Channels and Lenses over 90", incremental shipping charges will apply.