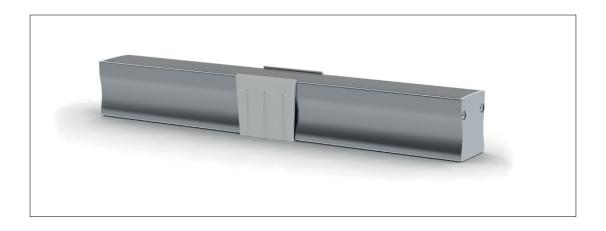

#### **Features**

The SLW20 Channel is a surface-mount anodized aluminum extrusion that can accommodate a wider range of LED strips. SLW20 can be mounted with mounting brackets or adhesive directly onto the desired surface. The extrusion profile comes with frosted or clear diffuser. End caps and mounting brackets sold separately. Extrusion is field cuttable.

## Accessories

All accessories sold separately.

**EC-SLW20-H1-SA**Endcaps, silver anodized finish

Mounting bracket, gray finish

SLW20 assembly