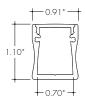

## **Product Dimensions**

|                  | Lens Options         |
|------------------|----------------------|
| Actual Length    | -39.40"<br>-78.75"   |
|                  | -118.19″             |
| Available Lenses | - Clear<br>- Frosted |