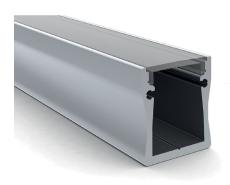

#### **Features**

The SLW20 Channel is a surface-mount anodized aluminum extrusion that can accommodate a wider range of LED strips. SLW20 can be mounted with mounting brackets or adhesive directly onto the desired surface. The extrusion profile comes with frosted or clear diffuser. End caps and mounting brackets sold separately. Extrusion is field cuttable.

#### Finish

Silver anodized

#### **Diffuser Lens**

Polycarbonate, snap-in-place, UV resistant