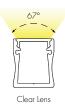

# TRANSMISSION PERCENTAGE (COMPARED TO LED TAPE WITHOUT CHANNEL)

| LENS         | TRANSMISSION % |
|--------------|----------------|
| Clear Lens   | 50%            |
| Frosted Lens | 34%            |

See LED tape spec sheet for lens dotting characteristics & compatibility