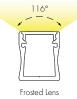

#### **Features**

The SLW20 Channel is a surface-mount anodized aluminum extrusion that can accommodate a wider range of LED strips. SLW20 can be mounted with mounting brackets or adhesive directly onto the desired surface. The extrusion profile comes with frosted or clear diffuser. End caps and mounting brackets sold separately. Extrusion is field cuttable.

#### **Diffuser Lens**

Polycarbonate, snap-in-place, UV resistant

# TRANSMISSION PERCENTAGE (COMPARED TO LED TAPE WITHOUT CHANNEL)

| LENS         | TRANSMISSION % |
|--------------|----------------|
| Clear Lens   | 50%            |
| Frosted Lens | 34%            |

See LED tape spec sheet for lens dotting characteristics & compatibility