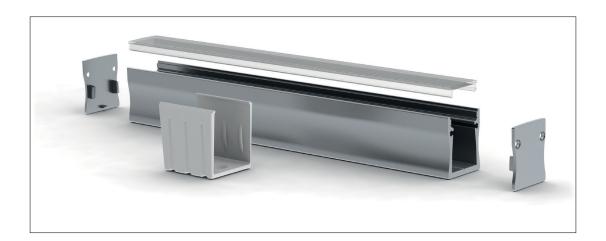

#### **Features**

The SLW20 Channel is a surface-mount anodized aluminum extrusion that can accommodate a wider range of LED strips. SLW20 can be mounted with mounting brackets or adhesive directly onto the desired surface. The extrusion profile comes with frosted or clear diffuser. End caps and mounting brackets sold separately. Extrusion is field cuttable.

#### Mounting

Mounting bracket ordered separately

## Accessories

All accessories sold separately.

**EC-SLW20-H1-SA**Endcaps, silver anodized finish

Mounting bracket, gray finish

SLW20 assembly