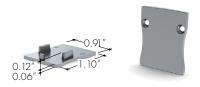

## Accessories

All accessories sold separately.

**EC-SLW20-H1-SA**Endcaps, silver anodized finish

Mounting bracket, gray finish

SLW20 assembly