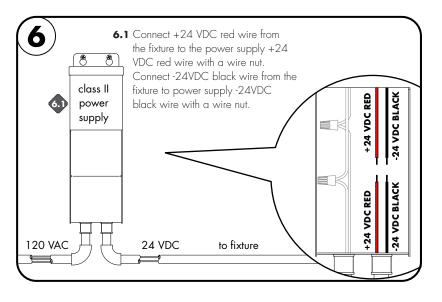

US LISTED

7777 Merrimac Ave Niles, IL 60714 T 224.333.6033 F 224.757.7557 info@luminii.com Page 3 of 3 www.luminii.com

Uminii

- 5. MORE THAN ONE PERSON IS RECOMMENDED FOR THIS INSTALLATION.
- **Power Supply Wiring Diagram**

Note: Prior to installation all 24VDC wires must be present near fixture. Refer to the power supply installation instructions for additional information.

Static White Wiring Diagram PDF

RGB/RGBW Wiring Diagram PDF