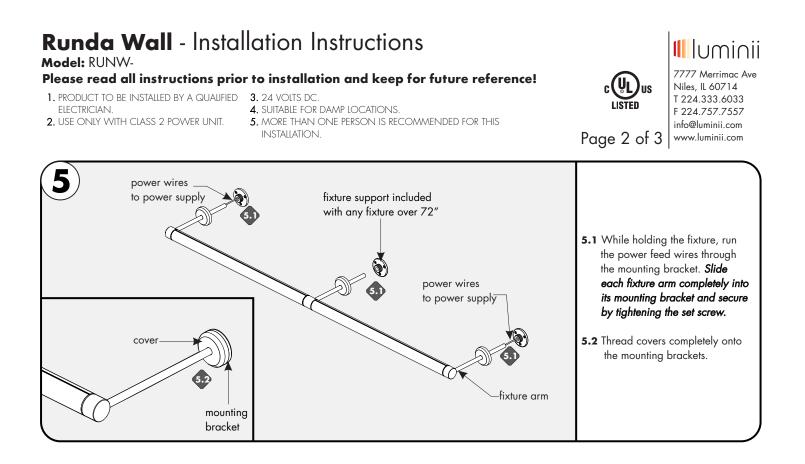

\*LUMINII RESERVES THE RIGHTS TO CHANGE SPECIFICATION & INSTRUCTION WITHOUT NOTICE

wall

Y

0

3.1 Align and then tap each anchor onto the marks until the

Phillips screw driver. (Anchors not provided)

threaded section. Followed by tightening the anchors with a

wall

mounting bracket

4.1 Secure each mounting bracket onto the anchors using the

screw

appropriate hardware.