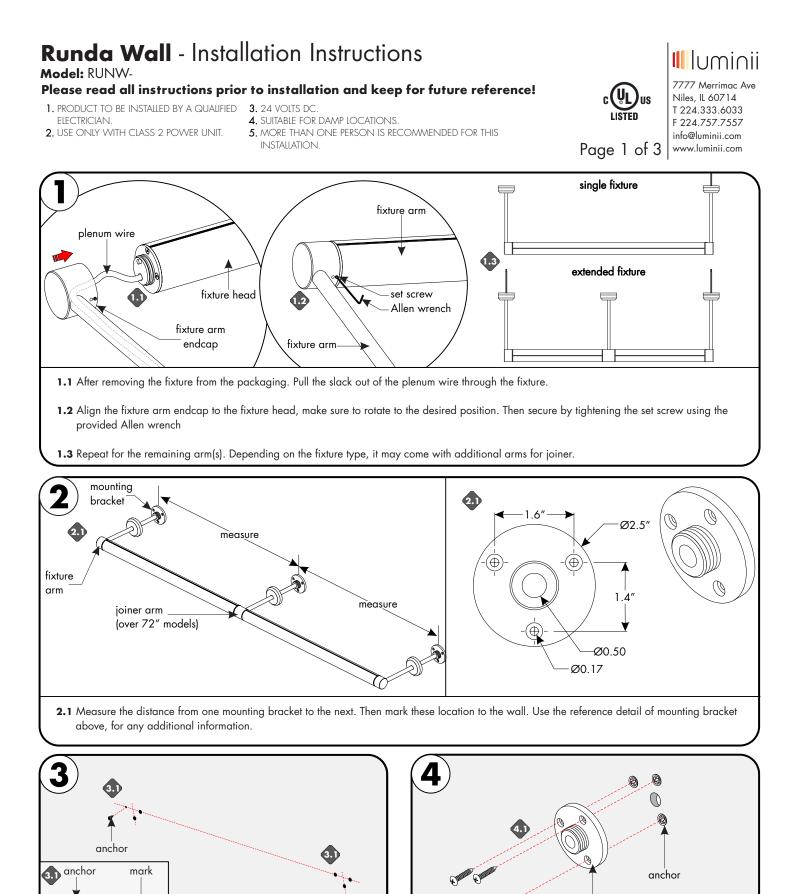

\*LUMINII RESERVES THE RIGHTS TO CHANGE SPECIFICATION & INSTRUCTION WITHOUT NOTICE

wall

Y

0

3.1 Align and then tap each anchor onto the marks until the

Phillips screw driver. (Anchors not provided)

threaded section. Followed by tightening the anchors with a

wall

mounting bracket

4.1 Secure each mounting bracket onto the anchors using the

screw

appropriate hardware.