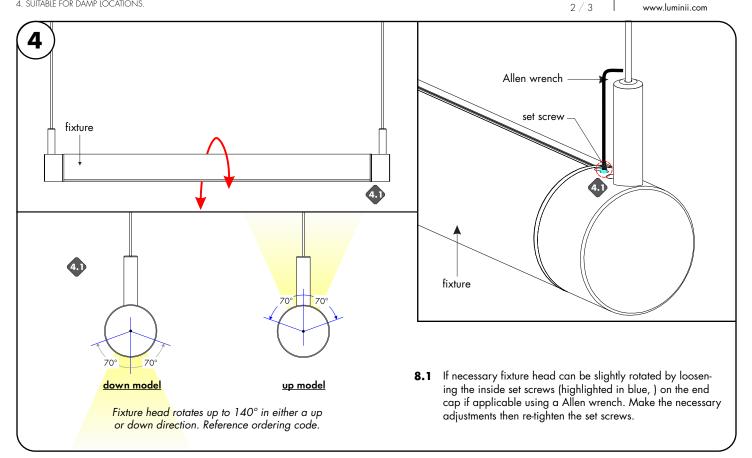

cable into the standoff hub until necessary. Release tab to secure in place. Then cut any excess aircraft, coming out of the standoff hub.
- **3.2** Slide the standoff cover onto the standoff and thread completely on to secure inplace.

## Runda Suspension with Power Over Aircraft - Installation Instructions

#### Models RUN-POA-XX

#### Please read all instructions prior to installation and keep for future reference!

- 1. PRODUCT TO BE INSTALLED BY A QUALIFIED ELECTRICIAN. 5. MORE THAN ONE PERSON IS RECOMMENDED
- 2. USE ONLY WITH CLASS 2 POWER UNIT.
- 3. 24 VOLTS DC.
- 4. SUITABLE FOR DAMP LOCATIONS.
- FOR THIS INSTALLATION
- 6. FIXTURE SHOULD BE INSTALLED BY TWO PEOPLE.



**₩** IIIUMin

7777 Merrimac Ave Niles, IL 60714 T 224.333.6033 F 224.757.7557 info@luminii.com

12312024

REVO.2





# Runda Suspension with Power Over Aircraft - Installation Instructions

#### Models RUN-POA-XX

### Please read all instructions prior to installation and keep for future reference!

- 1. PRODUCT TO BE INSTALLED BY A QUALIFIED ELECTRICIAN. 5. MORE THAN ONE PERSON IS RECOMMENDED 2. USE ONLY WITH CLASS 2 POWER UNIT.
- 3. 24 VOLTS DC.
- 4. SUITABLE FOR DAMP LOCATIONS.

FOR THIS INSTALLATION

6. FIXTURE SHOULD BE INSTALLED BY TWO PEOPLE.



7777 Merrimac Ave Niles, IL 60714 T 224.333.6033 F 224.757.7557 info@luminii.com www.luminii.com

12312024 3/3

REVO.2

### **Power Supply Wiring Diagram**

Note: Prior to installation all 24VDC wires must be present near fixture. Refer to the power supply installation instructions for additional information.



Static White Wiring Diagram PDF



Warm