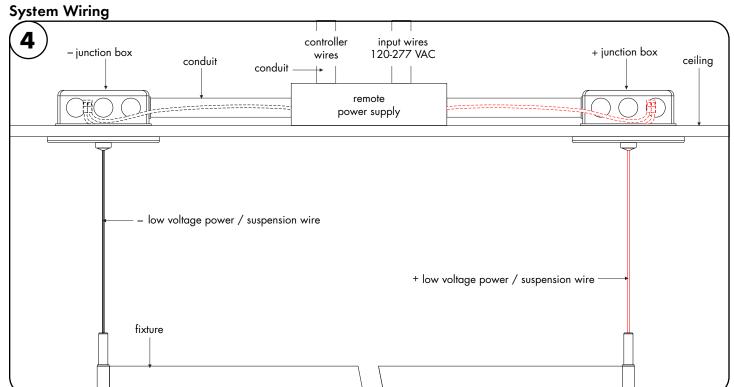

### **Power Supply Wiring Diagram**

Note: Prior to installation all 24VDC wires must be present near fixture. Refer to the power supply installation instructions for additional information.

Static White Wiring Diagram PDF