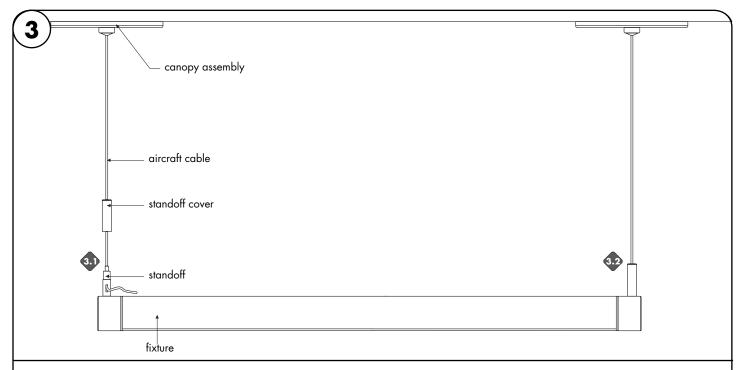

- 3.1 Push on the standoff hub tab and feed the aircraft cable into the standoff hub until necessary. Release tab to secure in place. Then cut any excess aircraft, coming out of the standoff hub.
- **3.2** Slide the standoff cover onto the standoff and thread completely on to secure inplace.