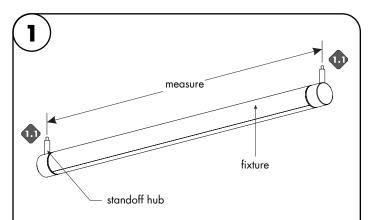

**1.1** Measure the distance from one standoff hub to the other hub. Then make all the necessary wiring/connections. Reference page 2 for wiring information.

- Slide the aircraft cable end through the crossbar assembly, canopy, thumb nut & stand off cover . Connect the power supply low voltage wire to the wire connector. Make sure to snap connector tab closed to secure wire.
- 2.2 Line up the crossbar assembly to the junction box, and secure using the provided screws. Followed by securing canopy to crossbar with thumb nut. Repeat for the other side of the fixture.