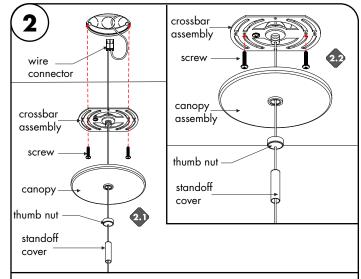

**1.1** Measure the distance from one standoff hub to the other hub. Then make all the necessary wiring/connections. Reference page 2 for wiring information.

- Slide the aircraft cable end through the crossbar assembly, canopy, thumb nut & stand off cover . Connect the power supply low voltage wire to the wire connector. Make sure to snap connector tab closed to secure wire.
- 2.2 Line up the crossbar assembly to the junction box, and secure using the provided screws. Followed by securing canopy to crossbar with thumb nut. Repeat for the other side of the fixture.