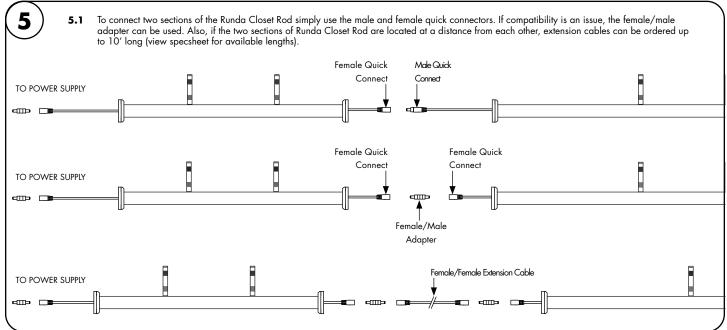

2/4

01062025

- 1.1 Measure the closet space to determine the length of the Runda closet rod you need
- 1.2 Runda Closet Rod comes with an extra  $\frac{1}{2}$ " of extrusion both side of the LED that is field cuttable.
- Make sure power to the LED is off or disconnected from the power supply.
- Remove the inner end caps the side of the extrusion you plan to cut. Remove both if you plan to cut both sides.
- 1.23 Insert Wires into Extrusion to avoid damage during cutting.
- Cut down the extrusion to the exact closet space you measured in step 1.1. Please be sure to NOT cut the LED.
- Remove Wires once extrusion is cut and clean area around LED of debris. 1.25
- 1.3 Put the inner end caps back on the extrusion.