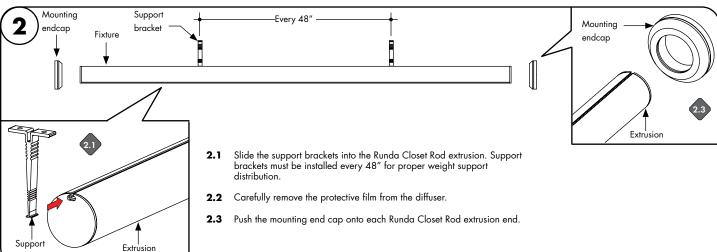

2/4

01062025

- 1.1 Measure the closet space to determine the length of the Runda closet rod you need
- 1.2 Runda Closet Rod comes with an extra  $\frac{1}{2}$ " of extrusion both side of the LED that is field cuttable.
- Make sure power to the LED is off or disconnected from the power supply.
- Remove the inner end caps the side of the extrusion you plan to cut. Remove both if you plan to cut both sides.
- 1.23 Insert Wires into Extrusion to avoid damage during cutting.
- Cut down the extrusion to the exact closet space you measured in step 1.1. Please be sure to NOT cut the LED.
- Remove Wires once extrusion is cut and clean area around LED of debris. 1.25
- 1.3 Put the inner end caps back on the extrusion.