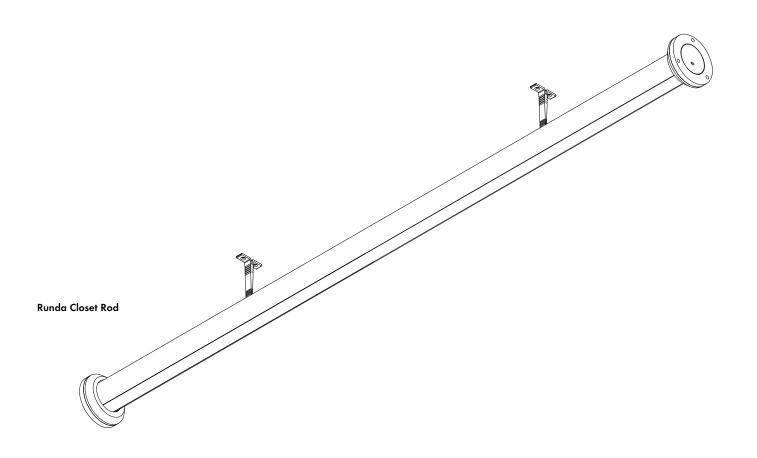

### MODEL RCR

### Please read all instructions prior to installation and keep for future reference!

- 1. PRODUCT TO BE INSTALLED BY A QUALIFIED ELECTRICIAN.
- 2. MUST BE INSTALLED PER NFPA 70, ARTICLE 410.16
- 3. ENSURE POWER IS OFF PRIOR TO INSTALLATION TO PREVENT ELECTRICAL 7. SUITABLE FOR INSTALLATION WITHIN THE CLOSET STORAGE SPACE SHOCK
- 4. MORE THAN ONE PERSON IS RECOMMENDED FOR THIS INSTALLTION
- 5. DAMP LOCATIONS ONLY
- 6. USE ONLY WITH CLASS 2 POWER UNIT
- 8. MAX 50 POUNDS PER 1 FOOT WITH MOUNTING SUPPORTS
- 9. FIXTURE SHOULD BE INSTALLED BY TWO PEOPLE



7777 Merrimac Ave Niles, IL 60714 T 224.333.6033 F 224.757.7557 info@luminii.com

www.luminii.com

REVO.7 01062025

1/4





### IMPORTANT SAFETY INSTRUCTIONS!

WHEN INSTALLING OR USING THIS TRACK SYSTEM, BASIC SAFETY PRECAUTIONS SHOULD ALWAYS BE FOLLOWED, INCLUDING:

### A. READ ALL INSTRUCTIONS

- **B.** DO NOT INSTALL ANY PART OF THE TRACK SYSTEM LESS THAN 5 FEET ABOVE THE FLOOR
- C.DO NOT INSTAL ANY LUMINAIRE ASSEMBLY CLOSER THAN 6 INCHES FROM ANY CURTAIN OR SIMILARCOMBUSTIBLE MATERIAL
- D.DISCONNECT ELECTRICAL POWER BEFORE ADDING TO OR CHANGING THE CONFIGURATION OF THE TRACK
- E. DO NOT ATTEMPT TO ENERGIZE ANYTHING OTHER THAN LIGHTING TRACK LUMINARES ON THE TRACK. TO REDUCE THE RISL OF FIRE AND ELECTRIC SHOCK, DO NOT ATTEMPT TO CONNECT POWER TOOLS, EXTENSION CORDS, APPLIANCE, OR THE LIKE TO THE TRACK.

### MODEL RCR

bracket

### Please read all instructions prior to installation and keep for future ref