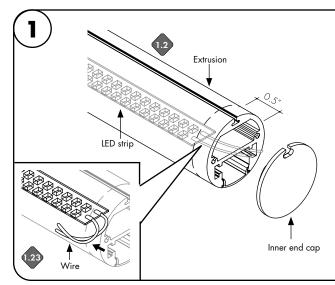

2/4

01062025

- 1.1 Measure the closet space to determine the length of the Runda closet rod you need
- 1.2 Runda Closet Rod comes with an extra  $\frac{1}{2}$ " of extrusion both side of the LED that is field cuttable.
- Make sure power to the LED is off or disconnected from the power supply.
- Remove the inner end caps the side of the extrusion you plan to cut. Remove both if you plan to cut both sides.
- 1.23 Insert Wires into Extrusion to avoid damage during cutting.
- Cut down the extrusion to the exact closet space you measured in step 1.1. Please be sure to NOT cut the LED.
- Remove Wires once extrusion is cut and clean area around LED of debris. 1.25
- 1.3 Put the inner end caps back on the extrusion.