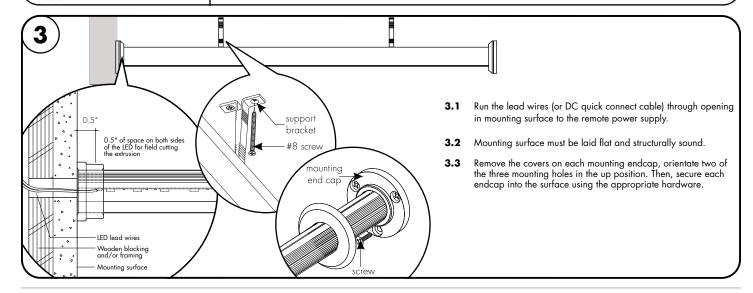

2/4

01062025

- 1.1 Measure the closet space to determine the length of the Runda closet rod you need
- 1.2 Runda Closet Rod comes with an extra  $\frac{1}{2}$ " of extrusion both side of the LED that is field cuttable.
- Make sure power to the LED is off or disconnected from the power supply.
- Remove the inner end caps the side of the extrusion you plan to cut. Remove both if you plan to cut both sides.
- 1.23 Insert Wires into Extrusion to avoid damage during cutting.
- Cut down the extrusion to the exact closet space you measured in step 1.1. Please be sure to NOT cut the LED.
- Remove Wires once extrusion is cut and clean area around LED of debris. 1.25
- 1.3 Put the inner end caps back on the extrusion.