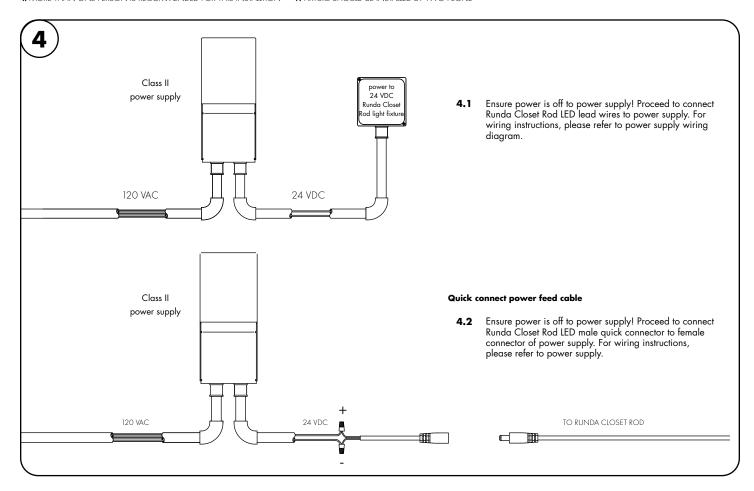

## **Power Supply Wiring Diagram**

Note: Prior to installation all 24VDC wires must be present near fixture. Refer to the power supply installation instructions for additional information.

Static White Wiring Diagram PDF