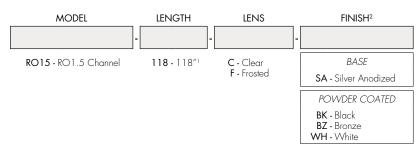

### Ordering code

- For Channels and Lenses over 96', incremental shipping charges will apply.
  Powder Coat finishes may have extended lead times. Custom RALs are available, please consult Inside Sales with specific request.

Silver anodized, White, Black, Bronze

#### **Product Dimensions**

|                  | Lens Options         |
|------------------|----------------------|
| Actual Length    | -118″                |
| Available Lenses | - Clear<br>- Frosted |