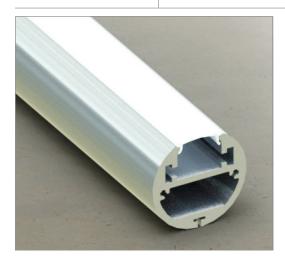

#### **Features**

The RO1.5 Channel is a linear aluminum extrusion that has been designed to fit many LED lighting needs. Mounting bracket option allow for great flexibility in any application; from fixed installations like a closet rod light fixture. Substantial aluminum mass in profile provides excellent heat sink for high power LEDs. RO 1.5 extrusion comes with two choices of optical lenses. Extrusion and lenses are field cuttable.