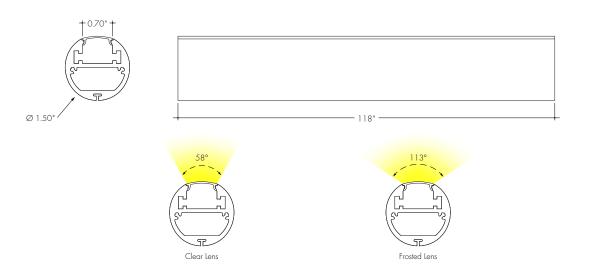

#### **Product Dimensions**

|                  | Lens Options         |
|------------------|----------------------|
| Actual Length    | -118″                |
| Available Lenses | - Clear<br>- Frosted |

#### TRANSMISSION PERCENTAGE (COMPARED TO LED TAPE WITHOUT CHANNEL)

| LENS         | TRANSMISSION % |
|--------------|----------------|
| Clear Lens   | 65%            |
| Frosted Lens | 41%            |

#### **Diffuser Lens**

Polycarbonate, snap-in-place, UV resistant