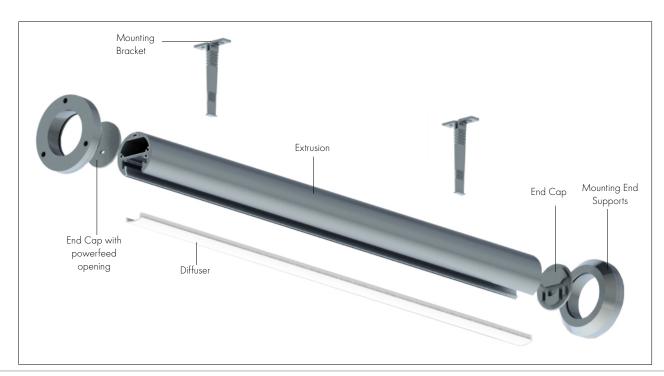

#### **Features**

The RO1.5 Channel is a linear aluminum extrusion that has been designed to fit many LED lighting needs. Mounting bracket option allow for great flexibility in any application; from fixed installations like a closet rod light fixture. Substantial aluminum mass in profile provides excellent heat sink for high power LEDs. RO 1.5 extrusion comes with two choices of optical lenses. Extrusion and lenses are field cuttable.

#### **Diffuser Lens**

Polycarbonate, snap-in-place, UV resistant

#### Mounting

Multiple mounting brackets

# **Mounting Brackets**

# **End Caps**

EC-RO15-H3-XX Endcap

EC-RO15-H5-XX Endcap with powerfeed opening

| XX | Color           |
|----|-----------------|
| SA | Silver Anodized |
| WH | White           |
| BK | Black           |
| BZ | Bronze          |