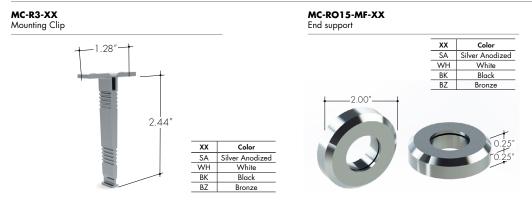

# **Mounting Brackets**

#### Mounting

Multiple mounting brackets

# **End Caps**

EC-RO15-H3-XX Endcap

EC-RO15-H5-XX Endcap with powerfeed opening

| XX | Color           |
|----|-----------------|
| SA | Silver Anodized |
| WH | White           |
| BK | Black           |
| BZ | Bronze          |